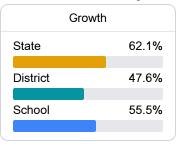

href="https://msrc.mdek12.org">https://msrc.mdek12.org</a>.



# Simpson Central School

Simpson County School District



755 Simpson Hwy 28 West Pinola, MS 39149



Edward Peckinpaugh epeckinpaugh@simpson.k12.ms.us

# School Accountability Grade Components

Mississippi's accountability system assigns "A" through "F" letter grades for schools and districts. Grades are based on student achievement, student growth, student participation in testing, and other academic measures. COVID - 19 pandemic disruptions continue to be reflected in 2021 - 2022 accountability data, particularly growth data.

### Math

Measurements of student performance on the statewide math assessment.







# **English**

Measurements of student performance on the statewide English language arts (ELA) assessment.







### Other Measures

Other measurements of student performance that factor into the accountability grade.





| College & Career Readiness |       |
|----------------------------|-------|
| State                      | 42.9% |
| District                   | 27.8% |
| School<br>N/A              |       |
| 14/1                       |       |







# **Teacher Data**

33.8













# Simpson Central School

## **Detailed Assessment and Other Data**

## Student Performance

The following information shows each level of student performance on statewide assessments.

#### Math



### English



#### Science



### Student Assessment Participation







Chronic Absenteeism



\$10,308.18

Per-Pupil Expenditure