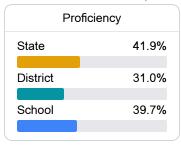

# **English**

Measurements of student performance on the statewide English language arts (ELA) assessment.