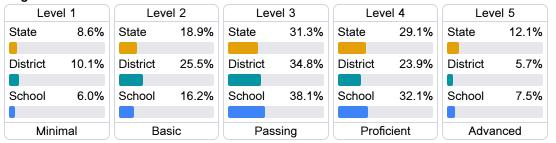

Math

Measurements of student performance on the statewide math assessment.







# **English**

Measurements of student performance on the statewide English language arts (ELA) assessment.







### Other Measures

Other measurements of student performance that factor into the accountability grade.





| College & Career Readiness |       |
|----------------------------|-------|
| State                      | 42.9% |
| District                   | 27.8% |
| School<br>N/A              |       |
| 14/1                       |       |







# **Teacher Data**

33.8













# Simpson Central School

## **Detailed Assessment and Other Data**

## Student Performance

The following information shows each level of student performance on statewide assessments.

#### Math



### English



#### Science



### Student Assessment Participation







Chronic Absenteeism



\$10,308.18

Per-Pupil Expenditure