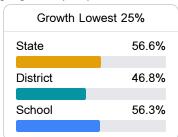

ref="https://msrc.mdek12.org">https://msrc.mdek12.org</a>.



# Simpson Central School

Simpson County School District



755 Simpson Hwy 28 West Pinola, MS 39149



Edward Peckinpaugh epeckinpaugh@simpson.k12.ms.us

# School Accountability Grade Components

Mississippi's accountability system assigns "A" through "F" letter grades for schools and districts. Grades are based on student achievement, student growth, student participation in testing, and other academic measures. COVID - 19 pandemic disruptions continue to be reflected in 2021 - 2022 accountability data, particularly growth data.

### Math

Measurements of student performance on the statewide math assessment.







# **English**

Measurements of student performance on the statewide English language arts (ELA) assessment.







### Other Measures

Other measurements of student performance that factor into the accountability grade.





| College & Career Readiness |       |
|----------------------------|-------|
| State                      | 42.9% |
| District                   | 27.8% |
| School<br>N/A              |       |
| 14/1                       |       |







# **Teacher Data**

33.8













# Simpson Central School

## **Detailed Assessment and Other Data**

## Student Performance

The following information shows each level of student performance on statewide assessments.

#### Math



### English



#### Science



### Student Assessment Participation







Chronic Absenteeism



\$10,308.18

Per-Pupil Expenditure