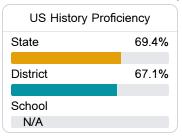

l District



755 Simpson Hwy 28 West Pinola, MS 39149



Edward Peckinpaugh epeckinpaugh@simpson.k12.ms.us

# School Accountability Grade Components

Mississippi's accountability system assigns "A" through "F" letter grades for schools and districts. Grades are based on student achievement, student growth, student participation in testing, and other academic measures. COVID - 19 pandemic disruptions continue to be reflected in 2021 - 2022 accountability data, particularly growth data.

### Math

Measurements of student performance on the statewide math assessment.







# **English**

Measurements of student performance on the statewide English language arts (ELA) assessment.







### Other Measures

Other measurements of student performance that factor into the accountability grade.





| College & Career Readiness |       |
|----------------------------|-------|
| State                      | 42.9% |
| District                   | 27.8% |
| School<br>N/A              |       |
| 14/1                       |       |







# **Teacher Data**

33.8













# Simpson Central School

## **Detailed Assessment and Other Data**

## Student Performance

The following information shows each level of student performance on statewide assessments.

#### Math



### English



#### Science



### Student Assessment Participation







Chronic Absenteeism



\$10,308.18

Per-Pupil Expenditure