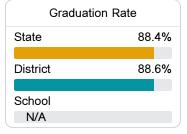

### Other Measures

Other measurements of student performance that factor into the accountability grade.

| College & Career Readiness |       |
|----------------------------|-------|
| State                      | 42.9% |
| District                   | 27.8% |
| School<br>N/A              |       |
| 14/1                       |       |