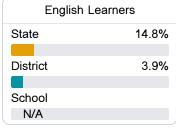

### Other Measures

Other measurements of student performance that factor into the accountability grade.

| College & Career Readiness |       |
|----------------------------|-------|
| State                      | 42.9% |
| District                   | 27.8% |
| School<br>N/A              |       |
| 14/1                       |       |