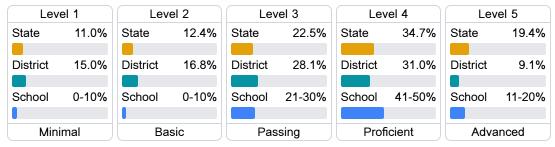

nts of student performance on the statewide math assessment.







# **English**

Measurements of student performance on the statewide English language arts (ELA) assessment.







### Other Measures

Other measurements of student performance that factor into the accountability grade.





| College & Career Readiness |       |
|----------------------------|-------|
| State                      | 42.9% |
| District                   | 27.8% |
| School<br>N/A              |       |
| 14/1                       |       |







# **Teacher Data**

33.8













# Simpson Central School

## **Detailed Assessment and Other Data**

## Student Performance

The following information shows each level of student performance on statewide assessments.

#### Math



### English



#### Science



### Student Assessment Participation







Chronic Absenteeism



\$10,308.18

Per-Pupil Expenditure