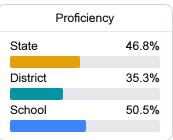

# **English**

Measurements of student performance on the statewide English language arts (ELA) assessment.