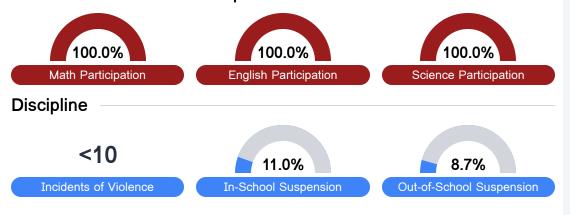

### Student Assessment Participation

Chronic Absenteeism

\$10,308.18

Per-Pupil Expenditure