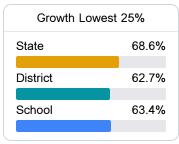

# School Report Card 2021 - 2022

For more detailed information, please visit <a href="https://msrc.mdek12.org">https://msrc.mdek12.org</a>.



# Simpson Central School

Simpson County School District



755 Simpson Hwy 28 West Pinola, MS 39149



Edward Peckinpaugh epeckinpaugh@simpson.k12.ms.us

# School Accountability Grade Components

Mississippi's accountability system assigns "A" through "F" letter grades for schools and districts. Grades are based on student achievement, student growth, student participation in testing, and other academic measures. COVID - 19 pandemic disruptions continue to be reflected in 2021 - 2022 accountability data, particularly growth data.

### Math

Measurements of student performance on the statewide math assessment.







# **English**

Measurements of student performance on the statewide English language arts (ELA) assessment.







### Other Measures

Other measurements of student performance that factor into the accountability grade.





| College & Career Readiness |       |
|----------------------------|-------|
| State                      | 42.9% |
| District                   | 27.8% |
| School<br>N/A              |       |
| 14/1                       |       |







# **Teacher Data**

33.8













# Simpson Central School

## **Detailed Assessment and Other Data**

## Student Performance

The following information shows each level of student performance on statewide assessments.

#### Math



### English



#### Science



### Student Assessment Participation







Chronic Absenteeis