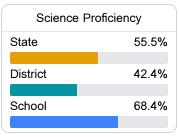

District



755 Simpson Hwy 28 West Pinola, MS 39149



Edward Peckinpaugh epeckinpaugh@simpson.k12.ms.us

# School Accountability Grade Components

Mississippi's accountability system assigns "A" through "F" letter grades for schools and districts. Grades are based on student achievement, student growth, student participation in testing, and other academic measures. COVID - 19 pandemic disruptions continue to be reflected in 2021 - 2022 accountability data, particularly growth data.

### Math

Measurements of student performance on the statewide math assessment.







# **English**

Measurements of student performance on the statewide English language arts (ELA) assessment.







### Other Measures

Other measurements of student performance that factor into the accountability grade.





| College & Career Readiness |       |
|----------------------------|-------|
| State                      | 42.9% |
| District                   | 27.8% |
| School<br>N/A              |       |
| 14/1                       |       |







# **Teacher Data**

33.8













# Simpson Central School

## **Detailed Assessment and Other Data**

## Student Performance

The following information shows each level of student performance on statewide assessments.

#### Math



### English



#### Science



### Student Assessment Participation







Chronic Absenteeism



\$10,308.18

Per-Pupil Expenditure