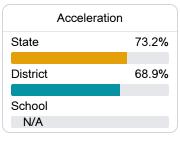

### Other Measures

Other measurements of student performance that factor into the accountability grade.

| College & Career Readiness |       |
|----------------------------|-------|
| State                      | 42.9% |
| District                   | 27.8% |
| School<br>N/A              |       |
| 14/1                       |       |