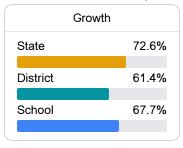

# School Report Card 2021 - 2022

For more detailed information, please visit <a href="https://msrc.mdek12.org">https://msrc.mdek12.org</a>.



# Simpson Central School

Simpson County School District



755 Simpson Hwy 28 West Pinola, MS 39149



Edward Peckinpaugh epeckinpaugh@simpson.k12.ms.us

# School Accountability Grade Components

Mississippi's accountability system assigns "A" through "F" letter grades for schools and districts. Grades are based on student achievement, student growth, student participation in testing, and other academic measures. COVID - 19 pandemic disruptions continue to be reflected in 2021 - 2022 accountability data, particularly growth data.

### Math

Measurements of student performance on the statewide math assessment.







# **English**

Measurements of student performance on the statewide English language arts (ELA) assessment.







### Other Measures

Other measurements of student performance that factor into the accountability grade.





| College & Career Readiness |       |
|----------------------------|-------|
| State                      | 42.9% |
| District                   | 27.8% |
| School<br>N/A              |       |
| 14/1                       |       |







# **Teacher Data**

33.8













# Simpson Central School

## **Detailed Assessment and Other Data**

## Student Performance

The following information shows each level of student performance on statewide assessments.

#### Math



### English



#### Science



### Student Assessment Participation







Chronic Absentee