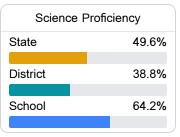

### Math

Measurements of student performance on the statewide math assessment.

| Proficiency |       |  |
|-------------|-------|--|
| State       | 36.0% |  |
| District    | 20.4% |  |
| School      | 32.8% |  |
|             |       |  |

### **English**

Measurements of student performance on the statewide English language arts (ELA) assessment.

| Proficiency |       |  |
|-------------|-------|--|
| State       | 35.0% |  |
| District    | 24.5% |  |
| School      | 34.6% |  |
|             |       |  |

### Other Measures

Other measurements of student performance that factor into the accountability grade.

| US History Proficiency |       |
|------------------------|-------|
| State                  | 47.8% |
| District               | 27.3% |
| School<br>N/A          |       |









### Teacher Data

36.6





In-Field Teachers



# Simpson Central School

### **Detailed Assessment and Other Data**

### Student Performance

The following information shows each level of student performance on statewide assessments.

#### Math



### English



#### Science



### Student Assessment Participation



\* Source: 2017-2018 Civil Rights Data Collection



Per-Pupil Expenditure