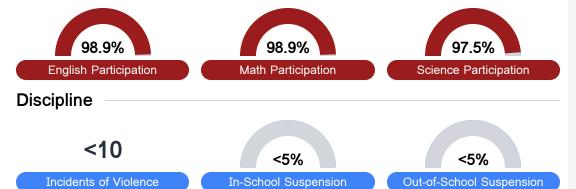

### Student Assessment Participation

\* Source: 2017-2018 Civil Rights Data Collection

Per-Pupil Expenditure