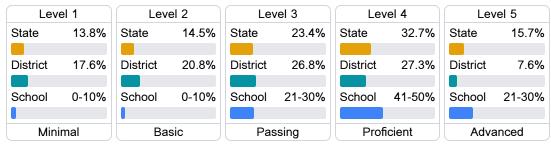

### Student Performance

The following information shows each level of student performance on statewide assessments.

#### Math

### English

#### Science