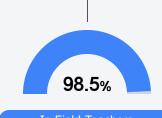

performance on the statewide math assessment.

| Proficiency |       |  |
|-------------|-------|--|
| State       | 36.0% |  |
| District    | 20.4% |  |
| School      | 32.8% |  |
|             |       |  |

### **English**

Measurements of student performance on the statewide English language arts (ELA) assessment.

| Proficiency |       |  |
|-------------|-------|--|
| State       | 35.0% |  |
| District    | 24.5% |  |
| School      | 34.6% |  |
|             |       |  |

### Other Measures

Other measurements of student performance that factor into the accountability grade.

| US History Proficiency |       |
|------------------------|-------|
| State                  | 47.8% |
| District               | 27.3% |
| School<br>N/A          |       |









### Teacher Data

36.6





In-Field Teachers



# Simpson Central School

### **Detailed Assessment and Other Data**

### Student Performance

The following information shows each level of student performance on statewide assessments.

#### Math



### English



#### Science



### Student Assessment Participation



\* Source: 2017-2018 Civil Rights Data Collection



Per-Pupil Expenditure