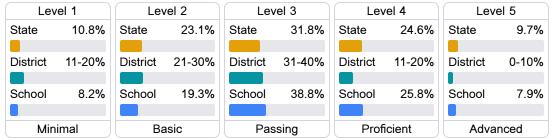

### Student Performance

The following information shows each level of student performance on statewide assessments.

### English