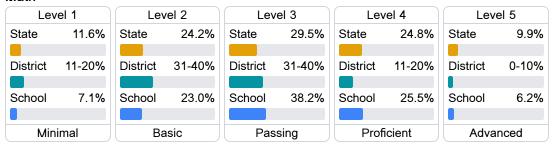

### Student Performance

The following information shows each level of student performance on statewide assessments.

#### Math