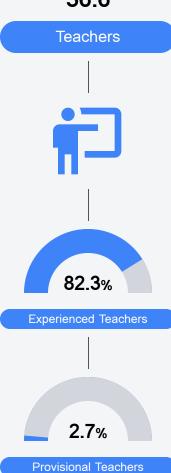

t performance on the statewide math assessment.

| Proficiency |       |  |
|-------------|-------|--|
| State       | 36.0% |  |
| District    | 20.4% |  |
| School      | 32.8% |  |
|             |       |  |

### **English**

Measurements of student performance on the statewide English language arts (ELA) assessment.

| Proficiency |       |  |
|-------------|-------|--|
| State       | 35.0% |  |
| District    | 24.5% |  |
| School      | 34.6% |  |
|             |       |  |

### Other Measures

Other measurements of student performance that factor into the accountability grade.

| US History Proficiency |       |
|------------------------|-------|
| State                  | 47.8% |
| District               | 27.3% |
| School<br>N/A          |       |









### Teacher Data

36.6





In-Field Teachers



# Simpson Central School

### **Detailed Assessment and Other Data**

### Student Performance

The following information shows each level of student performance on statewide assessments.

#### Math



### English



#### Science



### Student Assessment Participation



\* Source: 2017-2018 Civil Rights Data Collection



Per-Pupil Expenditure