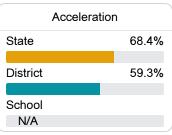

chievement, student growth, student participation in testing, and other academic measures.

#### Math

Measurements of student performance on the statewide math assessment.







#### **English**

Measurements of student performance on the statewide English language arts (ELA) assessment.







#### Other Measures

Other measurements of student performance that factor into the accountability grade.





| College & Career Readiness |       |
|----------------------------|-------|
| State                      | 51.9% |
|                            |       |
| District                   | 35.4% |
|                            |       |
| School                     |       |
| N/A                        |       |
|                            |       |
| Enable Lancas              |       |







#### **Teacher Data**

18.3



92.5%

**In-Field Teachers** 



#### **Detailed Assessment and Other Data**

#### Student Performance

The following information shows each level of student performance on statewide assessments.

#### Math



#### English



#### Science



#### Student Assessment Participation



# Other Data

Chronic Absenteeism



\$13,661.70

Per-Pupil Expenditure