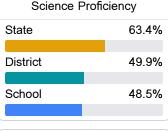

#### Student Performance

The following information shows each level of student performance on statewide assessments.

#### Science