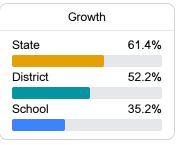

### School Report Card 2023 - 2024

For more detailed information, please visit https://msrc.mdek12.org.



## Mendenhall Junior High School

Simpson County School District



733 Dixie Avenue Mendenhall, MS 39114



Dr. Maron Lacey mlacey@simpson.k12.ms.us

Identified for

Targeted Support and Improvement

#### School Accountability Grade Components

Mississippi's accountability system assigns "A" through "F" letter grades for schools and districts. Grades are based on student achievement, student growth, student participation in testing, and other academic measures.

#### Math

Measurements of student performance on the statewide math assessment.







#### **English**

Measurements of student performance on the statewide English language arts (ELA) assessment.







#### Other Measures

Other measurements of student performance that factor into the accountability grade.





| College & Career Readiness |       |
|----------------------------|-------|
| State                      | 51.9% |
|                            |       |
| District                   | 35.4% |
|                            |       |
| School                     |       |
| N/A                        |       |
|                            |       |
| Enable Lancas              |       |







#### **Teacher Data**

18.3



92.5%

**In-Field Teachers** 



#### **Detailed Assessment and Other Data**

#### Student Performance

The following information shows each level of student performance on statewide assessments.

#### Math



#### English



#### Science



#### Student As