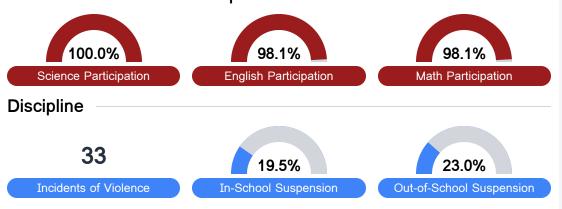

Other measurements of student performance that factor into the accountability grade.





| College & Career Readiness |       |
|----------------------------|-------|
| State                      | 51.9% |
|                            |       |
| District                   | 35.4% |
|                            |       |
| School                     |       |
| N/A                        |       |
|                            |       |
| Enable Lancas              |       |







#### **Teacher Data**

18.3



92.5%

**In-Field Teachers** 



#### **Detailed Assessment and Other Data**

#### Student Performance

The following information shows each level of student performance on statewide assessments.

#### Math



#### English



#### Science



#### Student Assessment Participation



# Other Data

Chronic Absenteeism



\$13,661.70

Per-Pupil Expenditure