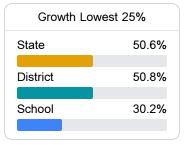

### School Report Card 2023 - 2024

For more detailed information, please visit https://msrc.mdek12.org.



## Mendenhall Junior High School

Simpson County School District



733 Dixie Avenue Mendenhall, MS 39114



Dr. Maron Lacey mlacey@simpson.k12.ms.us

Identified for

Targeted Support and Improvement

#### School Accountability Grade Components

Mississippi's accountability system assigns "A" through "F" letter grades for schools and districts. Grades are based on student achievement, student growth, student participation in testing, and other academic measures.

#### Math

Measurements of student performance on the statewide math assessment.







#### **English**

Measurements of student performance on the statewide English language arts (ELA) assessment.







#### Other Measures

Other measurements of student performance that factor into the accountability grade.





| College & Career Readiness |       |
|----------------------------|-------|
| State                      | 51.9% |
|                            |       |
| District                   | 35.4% |
|                            |       |
| School                     |       |
| N/A                        |       |
|                            |       |
| Enable Lancas              |       |







#### **Teacher Data**

18.3



92.5%

**In-Field Teachers** 



#### **Detailed Assessment and Other Data**

#### Student Performance

The following information shows each level of student performance on statewide assessments.

#### Math



#### English



#### Science



#### Student Asse