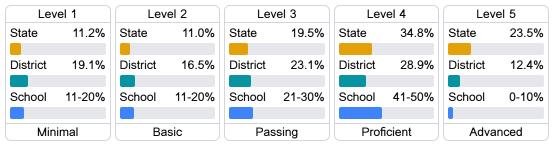

) assessment.







#### Other Measures

Other measurements of student performance that factor into the accountability grade.





| College & Career Readiness |       |
|----------------------------|-------|
| State                      | 51.9% |
|                            |       |
| District                   | 35.4% |
|                            |       |
| School                     |       |
| N/A                        |       |
|                            |       |
| Enable Lancas              |       |







#### **Teacher Data**

18.3



92.5%

**In-Field Teachers** 



#### **Detailed Assessment and Other Data**

#### Student Performance

The following information shows each level of student performance on statewide assessments.

#### Math



#### English



#### Science



#### Student Assessment Participation



# Other Data

Chronic Absenteeism



\$13,661.70

Per-Pupil Expenditure