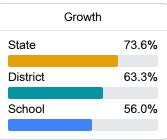

#### Math

Measurements of student performance on the statewide math assessment.