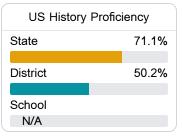

#### Student Performance

The following information shows each level of student performance on statewide assessments.

#### Science