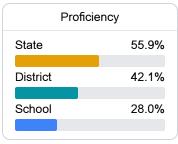

#### Math

Measurements of student performance on the statewide math assessment.