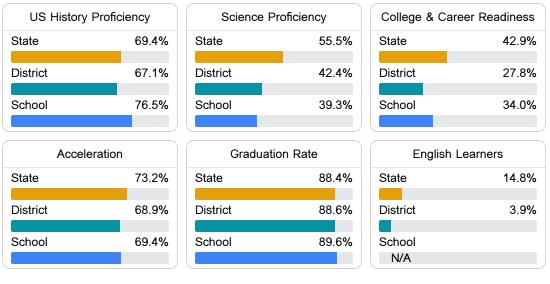

#### Other Measures

Other measurements of student performance that factor into the accountability grade.