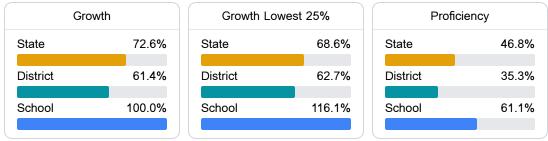

# School Report Card 2021 - 2022

For more detailed information, please visit https://msrc.mdek12.org.



207 Circle Drive Mendenhall, MS 39114 Dr. Kenitra Ezi

kezi@simpson.k12.ms.us.

## School Accountability Grade Components

Mississippi's accountability system assigns "A" through "F" letter grades for schools and districts. Grades are based on student achievement, student growth, student participation in testing, and other academic measures. COVID - 19 pandemic disruptions continue to be reflected in 2021 - 2022 accountability data, particularly growth data. **Teacher Data** 

### Math

Measurements of student performance on the statewide math assessment.



#### English

Measurements of student performance on the statewide English language arts (ELA) assessment.



#### Other Measures

Other measurements of student performance that factor into the accountability grade.







## **Detailed Assessment and Other Data**

#### Student Performance

The following information shows each level of student performance on statewide assessments.





Other Data