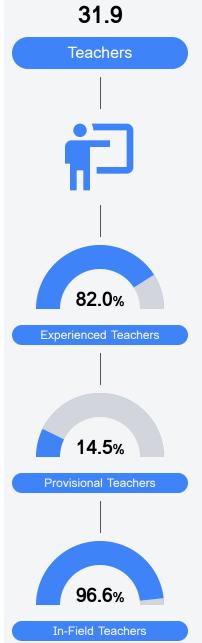

## School Accountability Grade Components

Mississippi's accountability system assigns "A" through "F" letter grades for schools and districts. Grades are based on student achievement, student growth, student participation in testing, and other academic measures. COVID - 19 pandemic disruptions continue to be reflected in 2021 - 2022 accountability data, particularly growth data. **Teacher Data** 