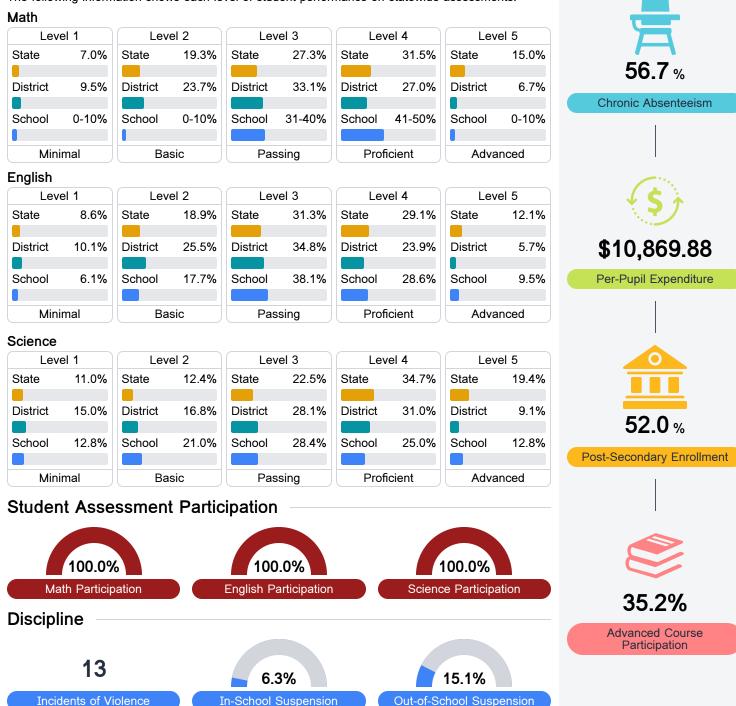

## **Detailed Assessment and Other Data**

#### Student Performance

The following information shows each level of student performance on statewide assessments.

Other Data