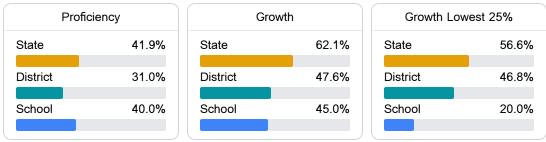

#### English

Measurements of student performance on the statewide English language arts (ELA) assessment.