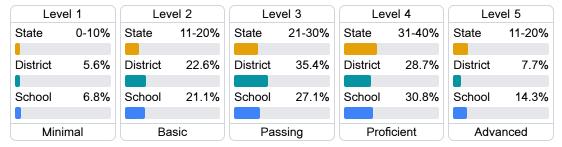

### Student Performance

The following information shows each level of student performance on statewide assessments.

#### Math