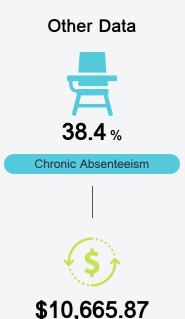

hrough "F" letter grades for schools and districts. Grades are based on student achievement, student growth, student participation in testing, and other academic measures.

#### Math

Measurements of student performance on the statewide math assessment.







## **English**

Measurements of student performance on the statewide English language arts (ELA) assessment.







#### Other Measures

Other measurements of student performance that factor into the accountability grade.













## Teacher Data

37.1



98.4%

**In-Field Teachers** 



## **Detailed Assessment and Other Data**

### Student Performance

The following information shows each level of student performance on statewide assessments.

#### Math



#### English



#### Science



### Student Assessment Participation





Per-Pupil Expenditure