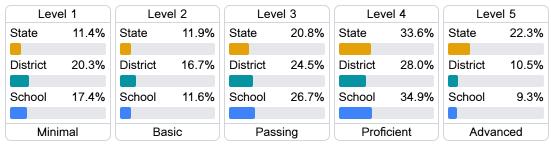

### Student Performance

The following information shows each level of student performance on statewide assessments.

#### Science