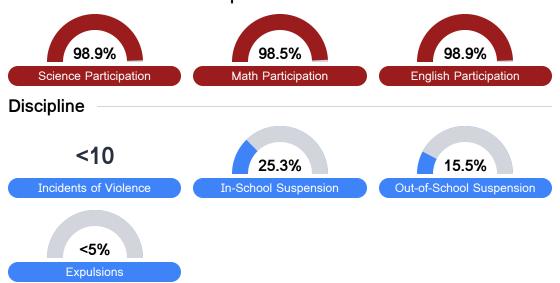

through "F" letter grades for schools and districts. Grades are based on student achievement, student growth, student participation in testing, and other academic measures.

#### Math

Measurements of student performance on the statewide math assessment.







## **English**

Measurements of student performance on the statewide English language arts (ELA) assessment.







#### Other Measures

Other measurements of student performance that factor into the accountability grade.













## Teacher Data

37.1



98.4%

**In-Field Teachers** 



## **Detailed Assessment and Other Data**

### Student Performance

The following information shows each level of student performance on statewide assessments.

#### Math



#### English



#### Science



### Student Assessment Participation





Per-Pupil Expenditure