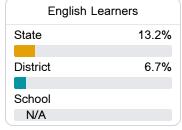

#### Other Measures

Other measurements of student performance that factor into the accountability grade.