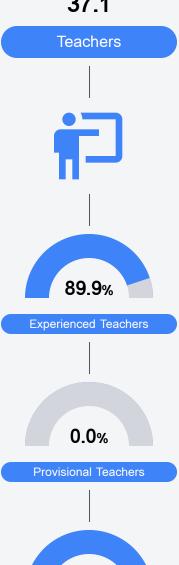

se visit https://msrc.mdek12.org.



# Mendenhall Elementary School

Simpson County School District



814 East Street Mendenhall, MS 39114



Tommy Brumfield tbrumfield@simpson.k12.ms.us

## School Accountability Grade Components

Mississippi's accountability system assigns "A" through "F" letter grades for schools and districts. Grades are based on student achievement, student growth, student participation in testing, and other academic measures.

#### Math

Measurements of student performance on the statewide math assessment.







## **English**

Measurements of student performance on the statewide English language arts (ELA) assessment.







#### Other Measures

Other measurements of student performance that factor into the accountability grade.













## Teacher Data

37.1



98.4%

**In-Field Teachers** 



## **Detailed Assessment and Other Data**

### Student Performance

The following information shows each level of student performance on statewide assessments.

#### Math



#### English



#### Science



### Student Assessment Participation





Per-Pupil Expenditure