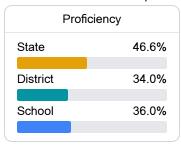

### Student Performance

The following information shows each level of student performance on statewide assessments.