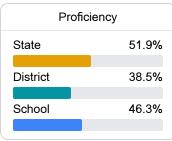

### Student Performance

The following information shows each level of student performance on statewide assessments.