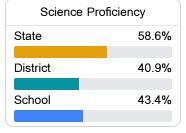

r more detailed information, please visit https://msrc.mdek12.org.



# Mendenhall Elementary School

Simpson County School District



814 East Street Mendenhall, MS 39114



Tommy Brumfield tbrumfield@simpson.k12.ms.us

## School Accountability Grade Components

Mississippi's accountability system assigns "A" through "F" letter grades for schools and districts. Grades are based on student achievement, student growth, student participation in testing, and other academic measures.

#### Math

Measurements of student performance on the statewide math assessment.







## **English**

Measurements of student performance on the statewide English language arts (ELA) assessment.







#### Other Measures

Other measurements of student performance that factor into the accountability grade.













## Teacher Data

37.1



98.4%

**In-Field Teachers** 



## **Detailed Assessment and Other Data**

### Student Performance

The following information shows each level of student performance on statewide assessments.

#### Math



#### English



#### Science



### Student Assessment Participation





Per-Pupil Expenditure