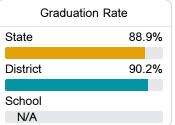

#### Other Measures

Other measurements of student performance that factor into the accountability grade.