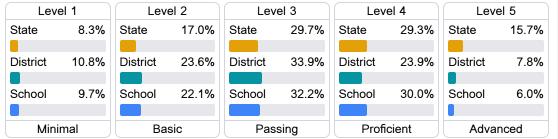

### Student Performance

The following information shows each level of student performance on statewide assessments.

#### English