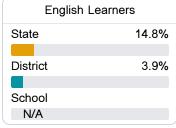

#### Other Measures

Other measurements of student performance that factor into the accountability grade.

| College & Career Readiness |       |
|----------------------------|-------|
| State                      | 42.9% |
| District                   | 27.8% |
| School<br>N/A              |       |
| 14/1                       |       |