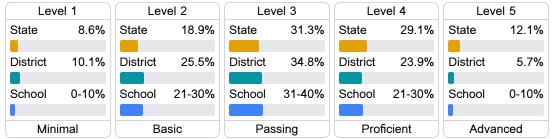

#### Student Performance

The following information shows each level of student performance on statewide assessments.

#### English