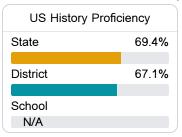

#### **Detailed Assessment and Other Data**

#### Student Performance

The following information shows each level of student performance on statewide assessments.