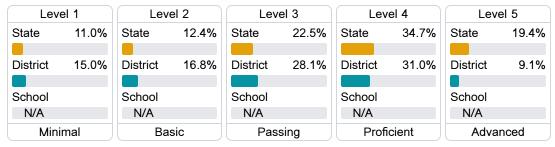

#### Student Performance

The following information shows each level of student performance on statewide assessments.

#### Science

5.7%