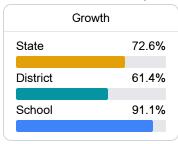

#### Math

Measurements of student performance on the statewide math assessment.