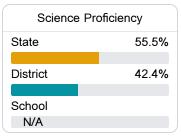

District



814 East Street Mendenhall, MS 39114



Tommy Brumfield tbrumfield@simpson.k12.ms.us

## **School Accountability Grade Components**

Mississippi's accountability system assigns "A" through "F" letter grades for schools and districts. Grades are based on student achievement, student growth, student participation in testing, and other academic measures. COVID - 19 pandemic disruptions continue to be reflected in 2021 - 2022 accountability data, particularly growth data.

#### Math

Measurements of student performance on the statewide math assessment.







### **English**

Measurements of student performance on the statewide English language arts (ELA) assessment.







#### Other Measures

Other measurements of student performance that factor into the accountability grade.





| College & Career Readiness |       |
|----------------------------|-------|
| State                      | 42.9% |
| District                   | 27.8% |
| School<br>N/A              |       |
| 14/1                       |       |







#### **Teacher Data**

32.3













In-Field Teachers



#### **Detailed Assessment and Other Data**

#### Student Performance

The following information shows each level of student performance on statewide assessments.

#### Math



#### English



#### Science



5.7%

#### Student Assessment Participation

<10



Incidents of Violence In-School Suspension



Other Data



7.5%

Out-of-School Suspension