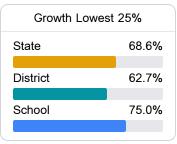

#### Math

Measurements of student performance on the statewide math assessment.