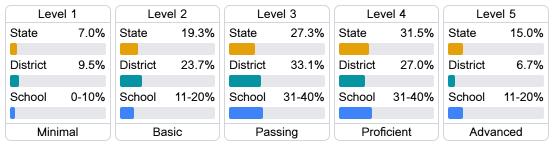

#### Student Performance

The following information shows each level of student performance on statewide assessments.

#### Math