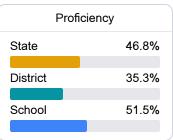

### **English**

Measurements of student performance on the statewide English language arts (ELA) assessment.