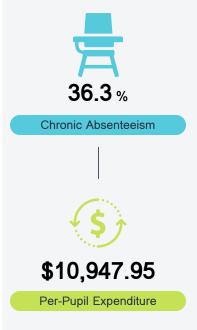

#### Student Assessment Participation

<10

Incidents of Violence In-School Suspension

Other Data

7.5%

Out-of-School Suspension