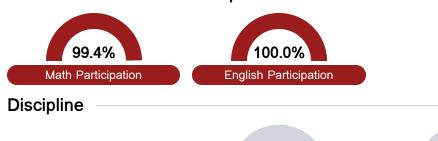

#### Student Assessment Participation

<10

Incidents of Violence In-School Suspension

Other Data

7.5%

Out-of-School Suspension