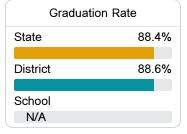

#### Other Measures

Other measurements of student performance that factor into the accountability grade.

| College & Career Readiness |       |
|----------------------------|-------|
| State                      | 42.9% |
| District                   | 27.8% |
| School<br>N/A              |       |
| 14/1                       |       |