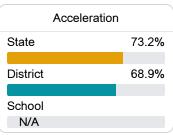

#### Other Measures

Other measurements of student performance that factor into the accountability grade.

| College & Career Readiness |       |
|----------------------------|-------|
| State                      | 42.9% |
| District                   | 27.8% |
| School<br>N/A              |       |
| 14/1                       |       |