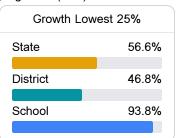

## **School Accountability Grade Components**

Mississippi's accountability system assigns "A" through "F" letter grades for schools and districts. Grades are based on student achievement, student growth, student participation in testing, and other academic measures. COVID - 19 pandemic disruptions continue to be reflected in 2021 - 2022 accountability data, particularly growth data.