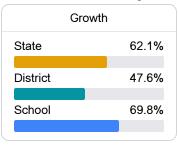

## **School Accountability Grade Components**

Mississippi's accountability system assigns "A" through "F" letter grades for schools and districts. Grades are based on student achievement, student growth, student participation in testing, and other academic measures. COVID - 19 pandemic disruptions continue to be reflected in 2021 - 2022 accountability data, particularly growth data.