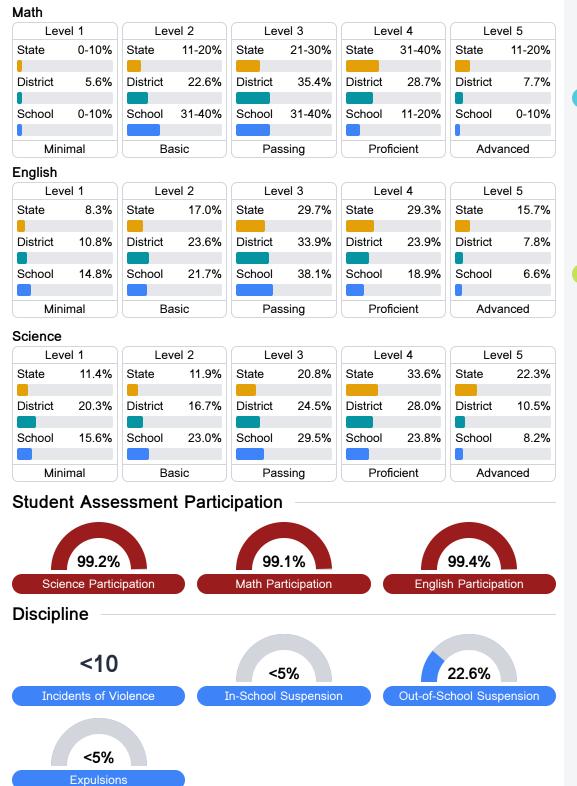

#### Student Performance

The following information shows each level of student performance on statewide assessments.

Other Data

Chronic Absenteeism

\$11,951.49 Per-Pupil Expenditure