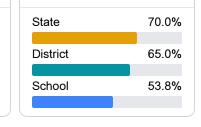

#### Student Performance

The following information shows each level of student performance on statewide assessments.

Other Data

Chronic Absenteeism

\$11,951.49 Per-Pupil Expenditure