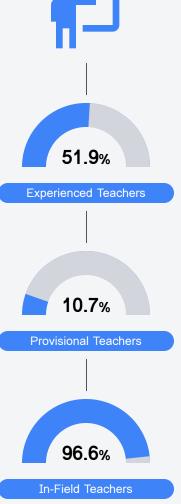

#### Other Measures

Other measurements of student performance that factor into the accountability grade.

To access user guide and see more detailed information, please visit https://msrc.mdek12.org. Last updated 04/07/2025.