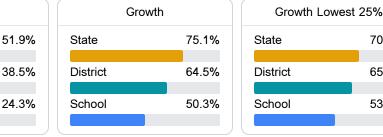

#### Student Performance

The following information shows each level of student performance on statewide assessments.

Other Data

Chronic Absenteeism

\$11,951.49 Per-Pupil Expenditure