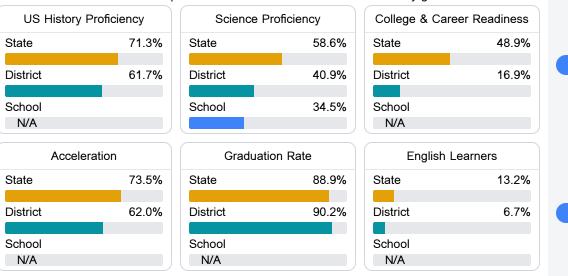

#### Other Measures

Other measurements of student performance that factor into the accountability grade.

To access user guide and see more detailed information, please visit https://msrc.mdek12.org. Last updated 04/07/2025.