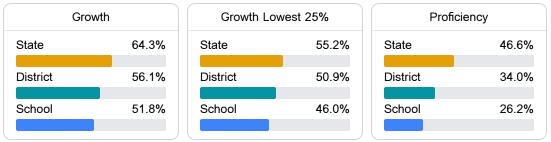

### English

School

Measurements of student performance on the statewide English language arts (ELA) assessment.