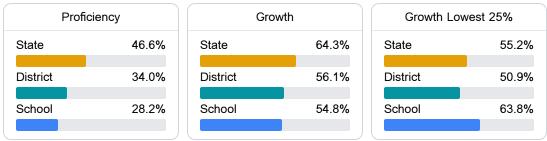

#### English

Measurements of student performance on the statewide English language arts (ELA) assessment.

#### Student Performance

The following information shows each level of student performance on statewide assessments.

**In-School Suspension** 

**Expulsions** 

**Out-of-School Suspension** 

Other Data