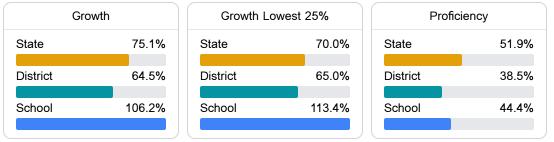

### Math

Measurements of student performance on the statewide math assessment.

#### Student Performance

The following information shows each level of student performance on statewide assessments.

**In-School Suspension** 

**Expulsions** 

**Out-of-School Suspension** 

Other Data