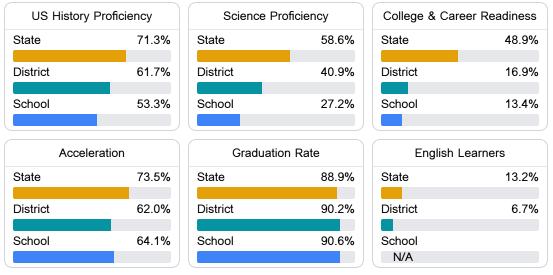

### Other Measures

Other measurements of student performance that factor into the accountability grade.

Teacher Data

#### Student Performance

The following information shows each level of student performance on statewide assessments.

**In-School Suspension** 

**Expulsions** 

**Out-of-School Suspension** 

Other Data