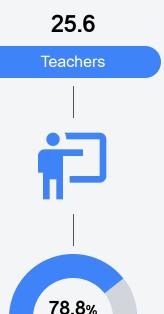

### Other Measures

Other measurements of student performance that factor into the accountability grade.

Teacher Data