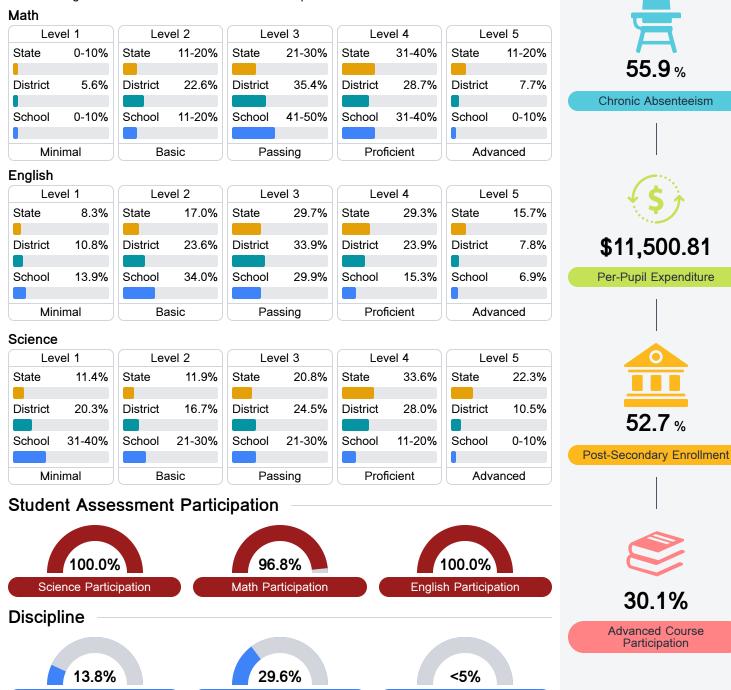

### Math

Measurements of student performance on the statewide math assessment.

#### English

Measurements of student performance on the statewide English language arts (ELA) assessment.

#### Student Performance

The following information shows each level of student performance on statewide assessments.

**In-School Suspension** 

**Expulsions** 

**Out-of-School Suspension** 

Other Data