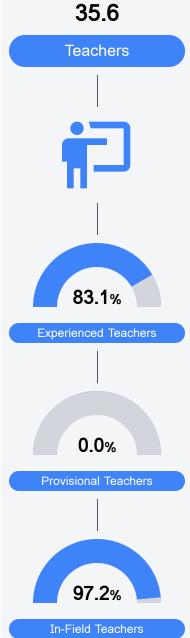

#### Other Measures

Other measurements of student performance that factor into the accountability grade.

Teacher Data