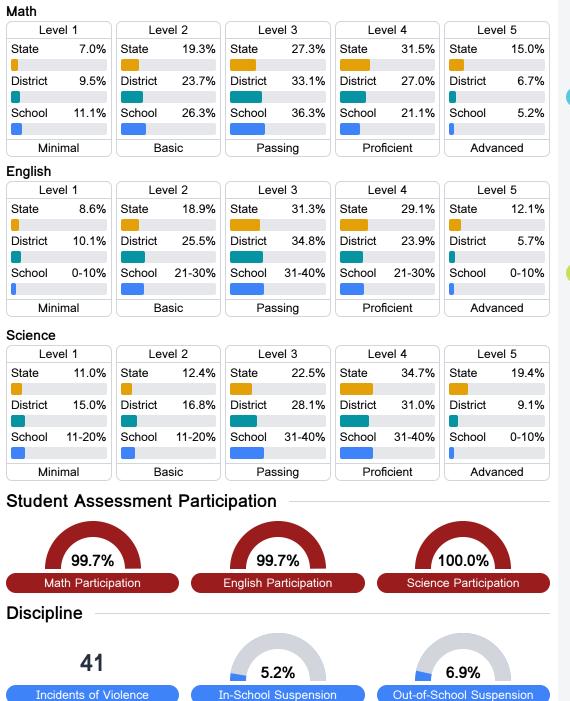

# Detailed Assessment and Other Data

#### Student Performance

The following information shows each level of student performance on statewide assessments.

Other Data

Chronic Absenteeism

\$9,791.07 Per-Pupil Expenditure