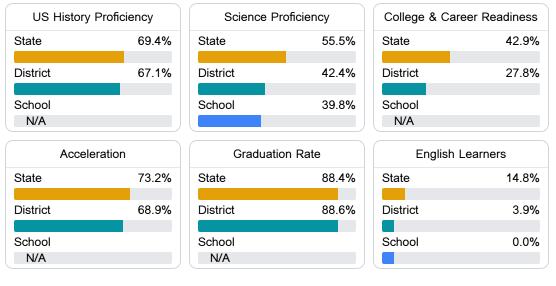

#### Other Measures

Other measurements of student performance that factor into the accountability grade.

Teacher Data