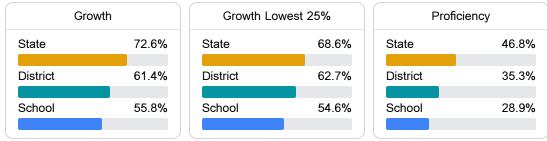

# School Report Card 2021 - 2022

For more detailed information, please visit https://msrc.mdek12.org.



Simpson County School District

1035 Goodwater Rd NW Magee, MS 39111

- Cindy Allbritton
  - callbritton@simpson.k12.ms.us

## School Accountability Grade Components

Mississippi's accountability system assigns "A" through "F" letter grades for schools and districts. Grades are based on student achievement, student growth, student participation in testing, and other academic measures. COVID - 19 pandemic disruptions continue to be reflected in 2021 - 2022 accountability data, particularly growth data.

### Math

Measurements of student performance on the statewide math assessment.



#### English

Measurements of student performance on the statewide English language arts (ELA) assessment.



#### Other Measures

Other measurements of student performance that factor into the accountability grade.





Teacher Data



# Detailed Assessment and Other Data

#### Student Performance

The following information shows each level of student performance on statewide assessments.



Other Data



Chronic Absenteeism

\$9,791.07 Per-Pupil Expenditure