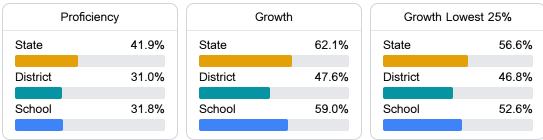

#### English

Measurements of student performance on the statewide English language arts (ELA) assessment.