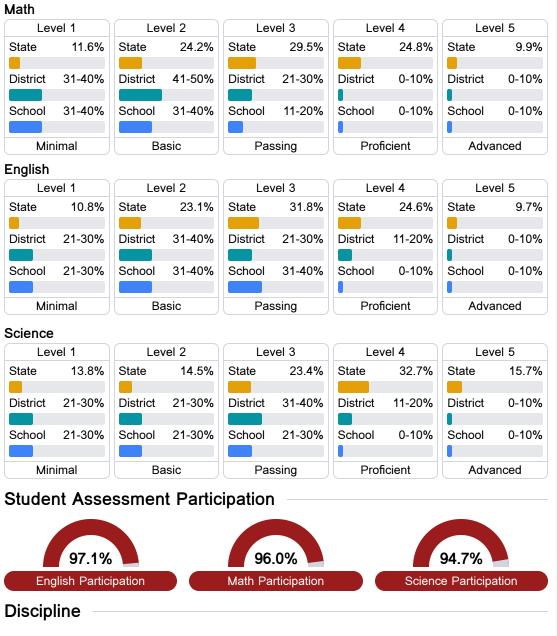

## **Detailed Assessment and Other Data**

#### Student Performance

The following information shows each level of student performance on statewide assessments.

\* Source: 2017-2018 Civil Rights Data Collection

Chronic Absenteeism

\$15,552.32 Per-Pupil Expenditure