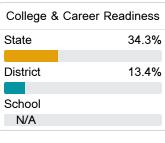

#### Other Measures

Other measurements of student performance that factor into the accountability grade.

|                        | -     |                     |       |          |
|------------------------|-------|---------------------|-------|----------|
| US History Proficiency |       | Science Proficiency |       | Col      |
| State                  | 47.8% | State               | 49.6% | Stat     |
| District               | 33.3% | District            | 13.8% | Dist     |
| School<br>N/A          |       | School              | 13.5% | Sch<br>N |
|                        |       |                     |       |          |
| Acceleration           |       | Graduation Rate     |       |          |
| State                  | 65.7% | State               | 87.7% |          |
| District               | 57.7% | District            | 90.6% |          |
| School                 |       | School              |       |          |