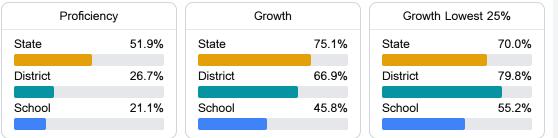

#### Math

Measurements of student performance on the statewide math assessment.