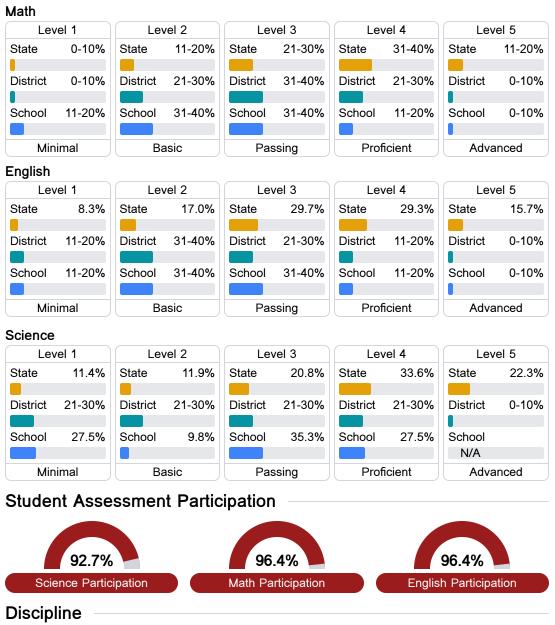

## **Detailed Assessment and Other Data**

#### Student Performance

The following information shows each level of student performance on statewide assessments.

Other Data

Chronic Absenteeism

\$13,021.79 Per-Pupil Expenditure