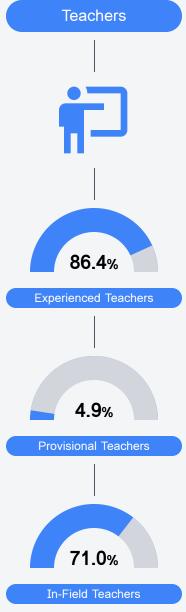

#### Other Measures

Other measurements of student performance that factor into the accountability grade.

Teacher Data

20.6