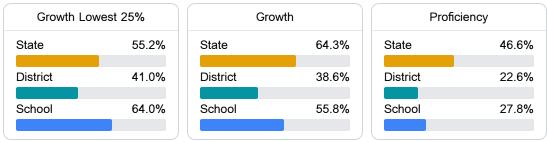

#### English

Measurements of student performance on the statewide English language arts (ELA) assessment.