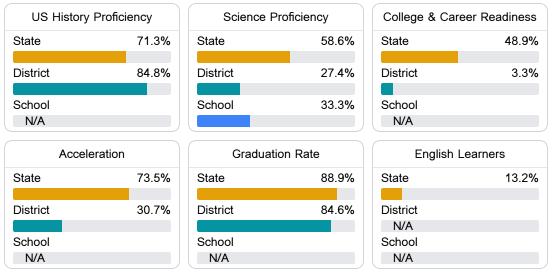

#### Other Measures

Other measurements of student performance that factor into the accountability grade.

Teacher Data

20.6