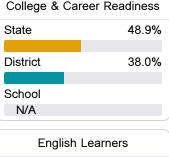

#### Other Measures

Other measurements of student performance that factor into the accountability grade.