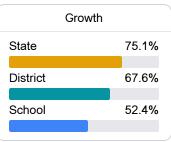

## School Report Card 2022 - 2023

For more detailed information, please visit https://msrc.mdek12.org.



# Hawkins Middle School

Forest Municipal School District



803 OAK STREET Forest, MS 39074



Lindsay White lwhite@forest.k12.ms.us

Identified for

Targeted Support and Improvement

### **School Accountability Grade Components**

Mississippi's accountability system assigns "A" through "F" letter grades for schools and districts. Grades are based on student achievement, student growth, student participation in testing, and other academic measures.

#### Math

Measurements of student performance on the statewide math assessment.







#### **English**

Measurements of student performance on the statewide English language arts (ELA) assessment.







#### Other Measures

Other measurements of student performance that factor into the accountability grade.













#### **Teacher Data**

33.8



**In-Field Teachers** 



#### **Detailed Assessment and Other Data**

#### Student Performance

The following information shows each level of student performance on statewide assessments.

#### Math



#### English



#### Science



#### Student Assessment Participation



# Other Data



Chronic Absenteeism



\$12,283.96

Per-Pupil Expenditure