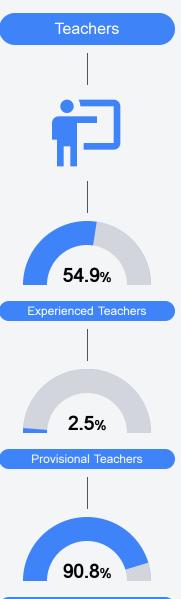

Middle School

Forest Municipal School District



803 OAK STREET Forest, MS 39074



Lindsay White lwhite@forest.k12.ms.us

Identified for

Targeted Support and Improvement

### **School Accountability Grade Components**

Mississippi's accountability system assigns "A" through "F" letter grades for schools and districts. Grades are based on student achievement, student growth, student participation in testing, and other academic measures.

#### Math

Measurements of student performance on the statewide math assessment.







#### **English**

Measurements of student performance on the statewide English language arts (ELA) assessment.







#### Other Measures

Other measurements of student performance that factor into the accountability grade.













#### **Teacher Data**

33.8



**In-Field Teachers** 



#### **Detailed Assessment and Other Data**

#### Student Performance

The following information shows each level of student performance on statewide assessments.

#### Math



#### English



#### Science



#### Student Assessment Participation



# Other Data



Chronic Absenteeism



\$12,283.96

Per-Pupil Expenditure