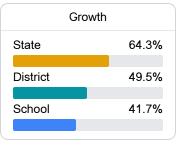

#### Student Performance

The following information shows each level of student performance on statewide assessments.