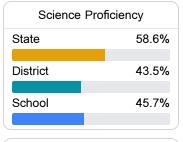

t https://msrc.mdek12.org.



# Hawkins Middle School

Forest Municipal School District



803 OAK STREET Forest, MS 39074



Lindsay White lwhite@forest.k12.ms.us

Identified for

Targeted Support and Improvement

### **School Accountability Grade Components**

Mississippi's accountability system assigns "A" through "F" letter grades for schools and districts. Grades are based on student achievement, student growth, student participation in testing, and other academic measures.

#### Math

Measurements of student performance on the statewide math assessment.







#### **English**

Measurements of student performance on the statewide English language arts (ELA) assessment.







#### Other Measures

Other measurements of student performance that factor into the accountability grade.













#### **Teacher Data**

33.8



**In-Field Teachers** 



#### **Detailed Assessment and Other Data**

#### Student Performance

The following information shows each level of student performance on statewide assessments.

#### Math



#### English



#### Science



#### Student Assessment Participation



# Other Data



Chronic Absenteeism



\$12,283.96

Per-Pupil Expenditure