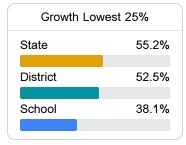

#### Student Performance

The following information shows each level of student performance on statewide assessments.