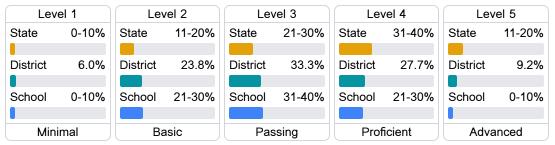

#### Student Performance

The following information shows each level of student performance on statewide assessments.

#### Math