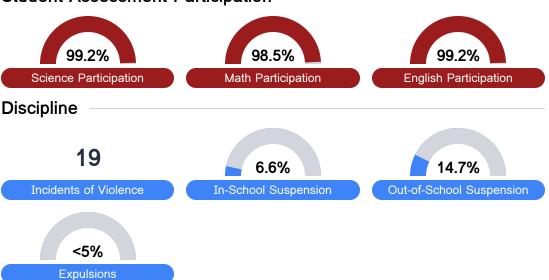

ugh "F" letter grades for schools and districts. Grades are based on student achievement, student growth, student participation in testing, and other academic measures.

#### Math

Measurements of student performance on the statewide math assessment.







#### **English**

Measurements of student performance on the statewide English language arts (ELA) assessment.







#### Other Measures

Other measurements of student performance that factor into the accountability grade.













#### **Teacher Data**

33.8



**In-Field Teachers** 



#### **Detailed Assessment and Other Data**

#### Student Performance

The following information shows each level of student performance on statewide assessments.

#### Math



#### English



#### Science



#### Student Assessment Participation



# Other Data



Chronic Absenteeism



\$12,283.96

Per-Pupil Expenditure