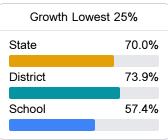

## School Report Card 2022 - 2023

For more detailed information, please visit https://msrc.mdek12.org.



# Hawkins Middle School

Forest Municipal School District



803 OAK STREET Forest, MS 39074



Lindsay White lwhite@forest.k12.ms.us

Identified for

Targeted Support and Improvement

### **School Accountability Grade Components**

Mississippi's accountability system assigns "A" through "F" letter grades for schools and districts. Grades are based on student achievement, student growth, student participation in testing, and other academic measures.

#### Math

Measurements of student performance on the statewide math assessment.







#### **English**

Measurements of student performance on the statewide English language arts (ELA) assessment.







#### Other Measures

Other measurements of student performance that factor into the accountability grade.













#### **Teacher Data**

33.8



**In-Field Teachers** 



#### **Detailed Assessment and Other Data**

#### Student Performance

The following information shows each level of student performance on statewide assessments.

#### Math



#### English



#### Science



#### Student Assessment Participation



# Other Data



Chronic Absenteeism



\$12,283.96

Per-Pupil Expenditure