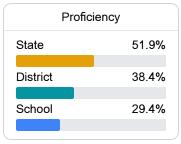

## School Report Card 2022 - 2023

For more detailed information, please visit https://msrc.mdek12.org.



# Hawkins Middle School

Forest Municipal School District



803 OAK STREET Forest, MS 39074



Lindsay White lwhite@forest.k12.ms.us

Identified for

Targeted Support and Improvement

### **School Accountability Grade Components**

Mississippi's accountability system assigns "A" through "F" letter grades for schools and districts. Grades are based on student achievement, student growth, student participation in testing, and other academic measures.

#### Math

Measurements of student performance on the statewide math assessment.







#### **English**

Measurements of student performance on the statewide English language arts (ELA) assessment.







#### Other Measures

Other measurements of student performance that factor into the accountability grade.













#### **Teacher Data**

33.8



**In-Field Teachers** 



#### **Detailed Assessment and Other Data**

#### Student Performance

The following information shows each level of student performance on statewide assessments.

#### Math



#### English



#### Science



#### Student Assessment Participation



# Other Data



Chronic Absenteeism



\$12,283.96

Per-Pupil Expenditure