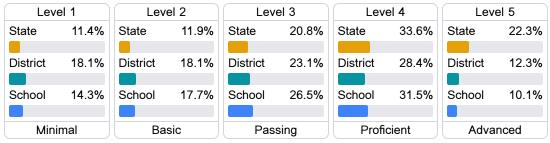

#### Student Performance

The following information shows each level of student performance on statewide assessments.

#### Science