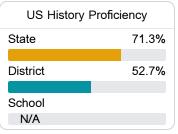

#### Student Performance

The following information shows each level of student performance on statewide assessments.