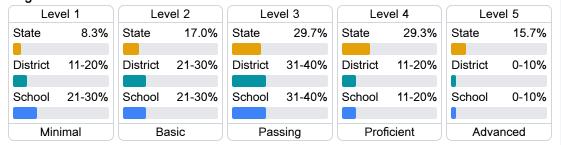

#### Student Performance

The following information shows each level of student performance on statewide assessments.

#### English