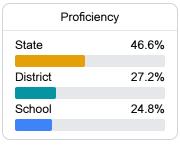

## School Report Card 2022 - 2023

For more detailed information, please visit https://msrc.mdek12.org.



# Hawkins Middle School

Forest Municipal School District



803 OAK STREET Forest, MS 39074



Lindsay White lwhite@forest.k12.ms.us

Identified for

Targeted Support and Improvement

### **School Accountability Grade Components**

Mississippi's accountability system assigns "A" through "F" letter grades for schools and districts. Grades are based on student achievement, student growth, student participation in testing, and other academic measures.

#### Math

Measurements of student performance on the statewide math assessment.







#### **English**

Measurements of student performance on the statewide English language arts (ELA) assessment.







#### Other Measures

Other measurements of student performance that factor into the accountability grade.













#### **Teacher Data**

33.8



**In-Field Teachers** 



#### **Detailed Assessment and Other Data**

#### Student Performance

The following information shows each level of student performance on statewide assessments.

#### Math



#### English



#### Science



#### Student Assessment Participation



# Other Data



Chronic Absenteeism



\$12,283.96

Per-Pupil Expenditure