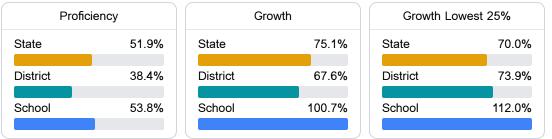

### Math

Measurements of student performance on the statewide math assessment.

#### English

Measurements of student performance on the statewide English language arts (ELA) assessment.

### Other Measures

Other measurements of student performance that factor into the accountability grade.

| US History Proficiency |                 | Science Proficiency |                  | College & Career Readiness |               |
|------------------------|-----------------|---------------------|------------------|----------------------------|---------------|
| State                  | 71.3%           | State               | 58.6%            | State                      | 48.9%         |
| District               | 52.7%           | District            | 43.5%            | District                   | 38.0%         |
| School                 | 52.7%           | School              | 39.5%            | School                     | 38.0%         |
| Acceleration           |                 | Graduation Rate     |                  | English Learners           |               |
| Accele                 | ration          | Graduat             | on Rate          | English L                  | earners       |
| Accele                 | ration<br>73.5% | Graduat             | on Rate<br>88.9% | English L<br>State         | earners 13.2% |
|                        |                 |                     |                  |                            |               |