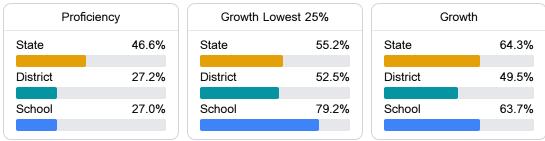

### Math

Measurements of student performance on the statewide math assessment.

#### English

Measurements of student performance on the statewide English language arts (ELA) assessment.

### Other Measures

Other measurements of student performance that factor into the accountability grade.

| US History Proficiency |                 | Science Proficiency |                  | College & Career Readiness |               |
|------------------------|-----------------|---------------------|------------------|----------------------------|---------------|
| State                  | 71.3%           | State               | 58.6%            | State                      | 48.9%         |
| District               | 52.7%           | District            | 43.5%            | District                   | 38.0%         |
| School                 | 52.7%           | School              | 39.5%            | School                     | 38.0%         |
| Acceleration           |                 | Graduation Rate     |                  | English Learners           |               |
| Accele                 | ration          | Graduat             | on Rate          | English L                  | earners       |
| Accele                 | ration<br>73.5% | Graduat             | on Rate<br>88.9% | English L<br>State         | earners 13.2% |
|                        |                 |                     |                  |                            |               |