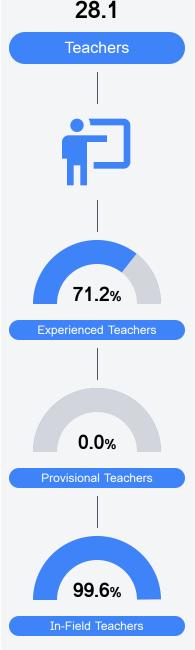

9%         |
| District               | 52.7%           | District            | 43.5%            | District                   | 38.0%         |
| School                 | 52.7%           | School              | 39.5%            | School                     | 38.0%         |
| Acceleration           |                 | Graduation Rate     |                  | English Learners           |               |
| Accele                 | ration          | Graduat             | on Rate          | English L                  | earners       |
| Accele                 | ration<br>73.5% | Graduat             | on Rate<br>88.9% | English L<br>State         | earners 13.2% |
|                        |                 |                     |                  |                            |               |



Teacher Data



# **Forest High School**

## **Detailed Assessment and Other Data**

#### Student Performance

The following information shows each level of student performance on statewide assessments.



**Out-of-School Suspension** 

Other Data

**In-School Suspension**