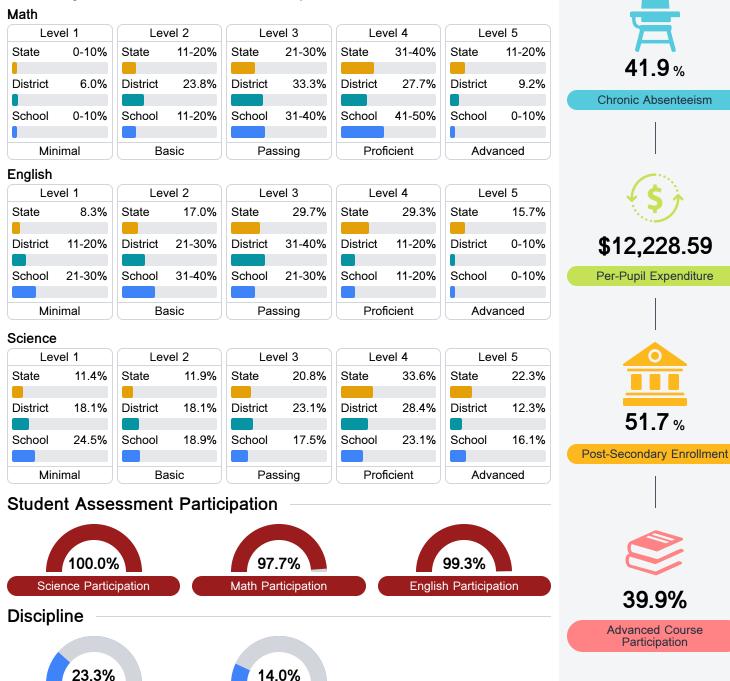

#### Student Performance

The following information shows each level of student performance on statewide assessments.

**Out-of-School Suspension** 

Other Data

**In-School Suspension**