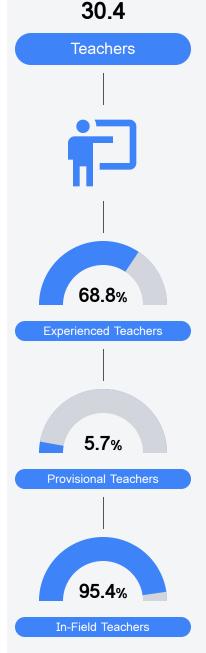

42.9%            |
| District               | 44.2%       | District            | 37.4%            | District                   | 31.0%            |
| School                 | 44.2%       | School              | 55.2%            | School                     | 31.0%            |
| Acceleration           |             | Graduation Rate     |                  | English Learners           |                  |
| Acceleratio            | on          | Graduatio           | on Rate          | English L                  | earners          |
| Acceleratio<br>State   | on<br>73.2% | Graduatio<br>State  | on Rate<br>88.4% | English L<br>State         | earners<br>14.8% |
|                        |             |                     |                  |                            |                  |



Teacher Data



## **Forest High School**

## **Detailed Assessment and Other Data**

#### Student Performance

The following information shows each level of student performance on statewide assessments.





Other Data