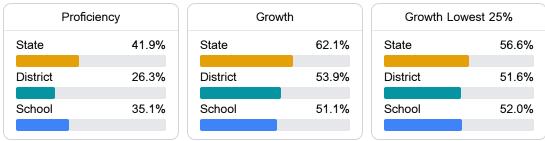

#### English

Measurements of student performance on the statewide English language arts (ELA) assessment.

#### Student Performance

The following information shows each level of student performance on statewide assessments.

Other Data