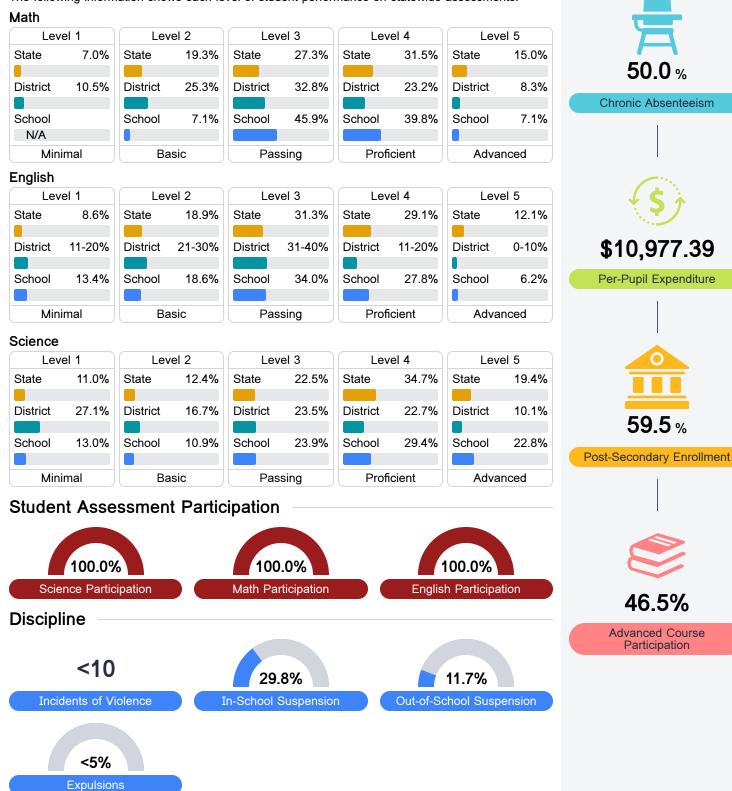

## **Detailed Assessment and Other Data**

#### Student Performance

The following information shows each level of student performance on statewide assessments.

Other Data