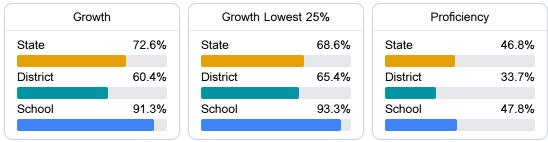

### Math

Measurements of student performance on the statewide math assessment.

#### Student Performance

The following information shows each level of student performance on statewide assessments.

Other Data