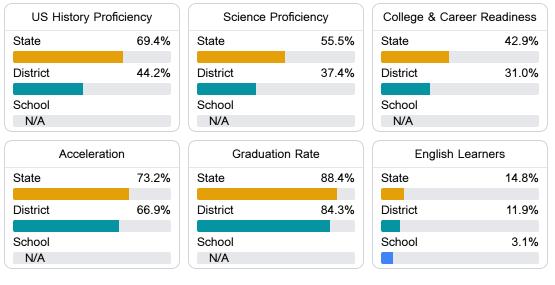

#### Other Measures

Other measurements of student performance that factor into the accountability grade.