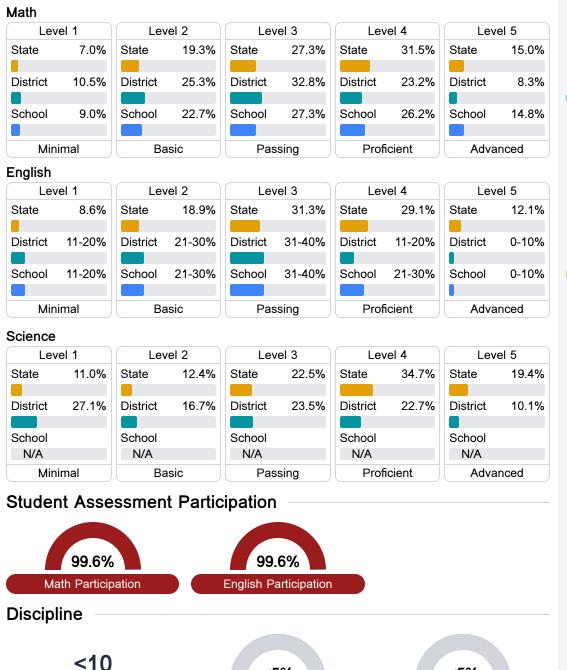

#### Student Performance

The following information shows each level of student performance on statewide assessments.

<5%

**In-School Suspension** 

Chronic Absenteeism

\$9,280.30 Per-Pupil Expenditure

Incidents of Violence

<5%

**Out-of-School Suspension** 