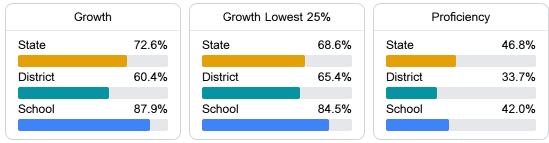

## Math

Measurements of student performance on the statewide math assessment.

Α