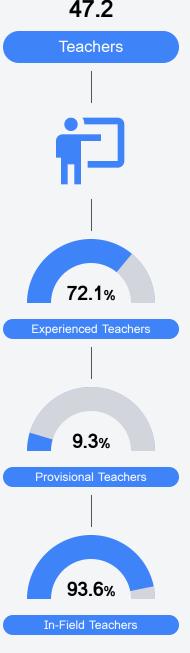

orest Municipal School District

513 CLEVELAND STREET Forest, MS 39074 Tracy Adcock

tadcock@forest.k12.ms.us

## School Accountability Grade Components

Mississippi's accountability system assigns "A" through "F" letter grades for schools and districts. Grades are based on student achievement, student growth, student participation in testing, and other academic measures. COVID - 19 pandemic disruptions continue to be reflected in 2021 - 2022 accountability data, particularly growth data.

## Math

Measurements of student performance on the statewide math assessment.

Α



### English

Measurements of student performance on the statewide English language arts (ELA) assessment.



#### Other Measures

Other measurements of student performance that factor into the accountability grade.









### **Detailed Assessment and Other Data**

#### Student Performance

The following information shows each level of student performance on statewide assessments.



<5%

**In-School Suspension** 



Chronic Absenteeism

\$9,280.30 Per-Pupil Expenditure

Incidents of Violence

<5%

**Out-of-School Suspension**