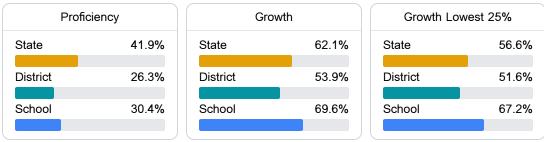

### English

Measurements of student performance on the statewide English language arts (ELA) assessment.