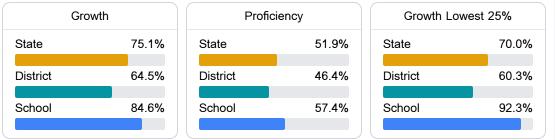

### Math

Measurements of student performance on the statewide math assessment.

#### English

Measurements of student performance on the statewide English language arts (ELA) assessment.