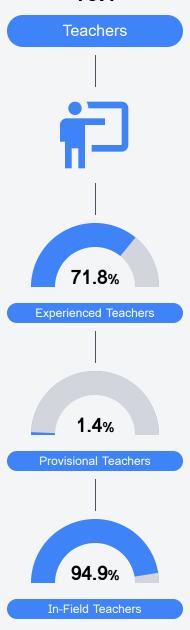

| 48.9%         |
| District               | 70.8%         | District            | 53.2%            | District                   | 37.1%         |
| School                 | 65.9%         | School              | 43.3%            | School                     | 29.4%         |
|                        |               |                     |                  |                            |               |
| Accelera               | tion          | Graduati            | on Rate          | English L                  | earners       |
| Accelera               | tion<br>73.5% | Graduati            | on Rate<br>88.9% | English L<br>State         | earners 13.2% |
|                        |               |                     |                  |                            |               |



Teacher Data

16.1



## Lake High School

## **Detailed Assessment and Other Data**

#### Student Performance

The following information shows each level of student performance on statewide assessments.



**Out-of-School Suspension** 

Incidents of Violence



Other Data