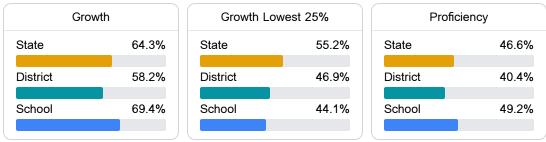

#### Other Measures

Other measurements of student performance that factor into the accountability grade.

| US History Proficiency |               | Science Proficiency |                  | College & Career Readiness |               |
|------------------------|---------------|---------------------|------------------|----------------------------|---------------|
| State                  | 71.3%         | State               | 58.6%            | State                      | 48.9%         |
| District               | 70.8%         | District            | 53.2%            | District                   | 37.1%         |
| School                 | 65.9%         | School              | 43.3%            | School                     | 29.4%         |
|                        |               |                     |                  |                            |               |
| Accelera               | tion          | Graduati            | on Rate          | English L                  | earners       |
| Accelera               | tion<br>73.5% | Graduati            | on Rate<br>88.9% | English L<br>State         | earners 13.2% |
|                        |               |                     |                  |                            |               |