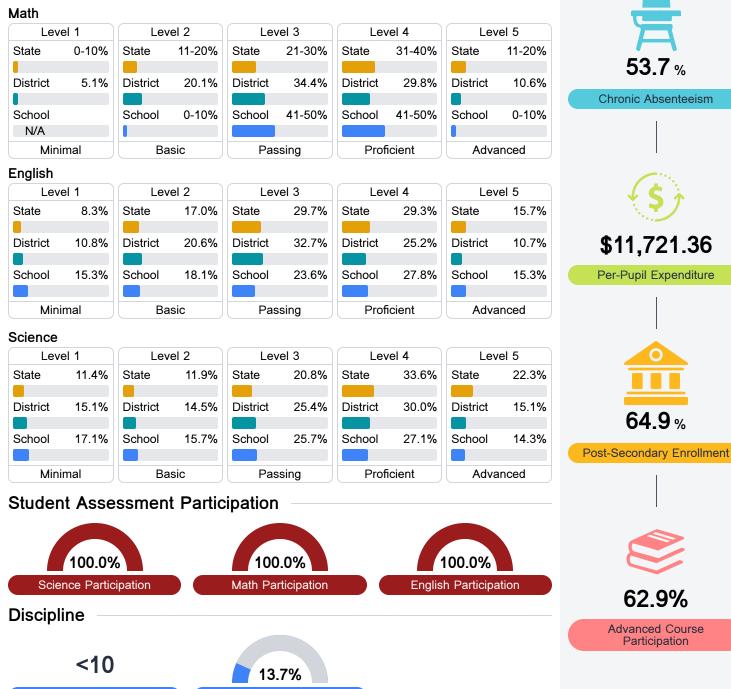

#### Student Performance

The following information shows each level of student performance on statewide assessments.

**Out-of-School Suspension** 

Incidents of Violence

Other Data