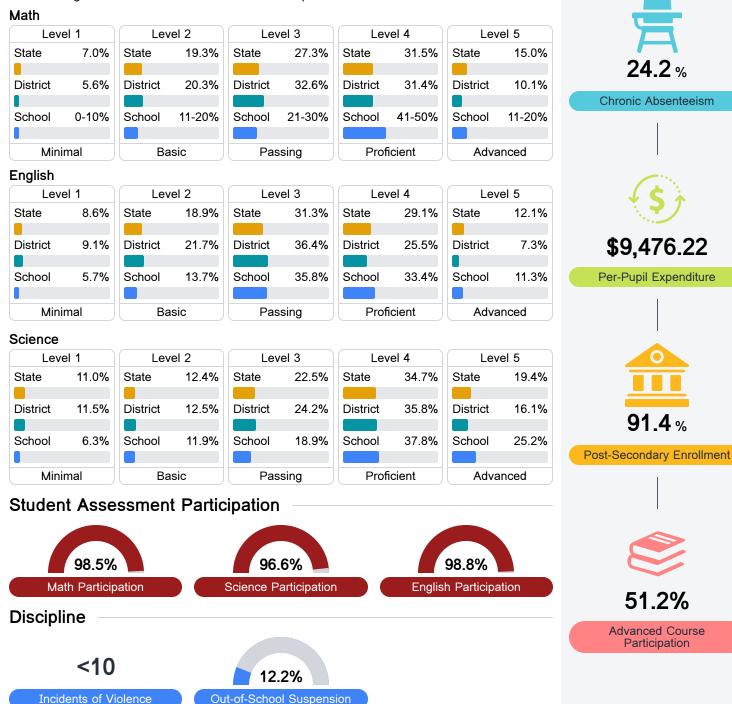

#### Math

Measurements of student performance on the statewide math assessment.

#### English

Measurements of student performance on the statewide English language arts (ELA) assessment.

## **Detailed Assessment and Other Data**

#### Student Performance

The following information shows each level of student performance on statewide assessments.

Other Data