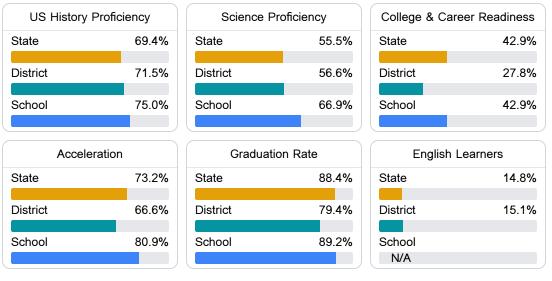

### Other Measures

Other measurements of student performance that factor into the accountability grade.

Teacher Data