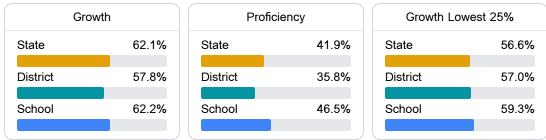

#### English

Measurements of student performance on the statewide English language arts (ELA) assessment.