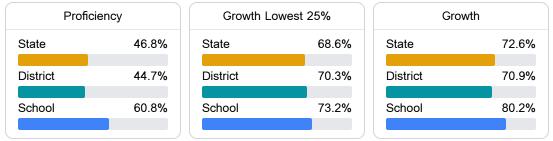

#### Math

Measurements of student performance on the statewide math assessment.