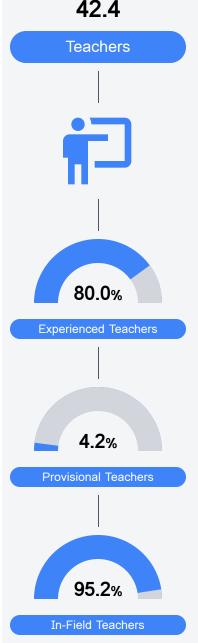

### Other Measures

Other measurements of student performance that factor into the accountability grade.

Teacher Data