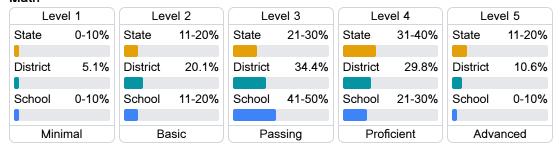

#### Student Performance

The following information shows each level of student performance on statewide assessments.

#### Math