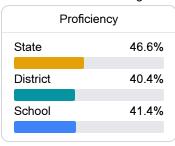

#### Student Performance

The following information shows each level of student performance on statewide assessments.