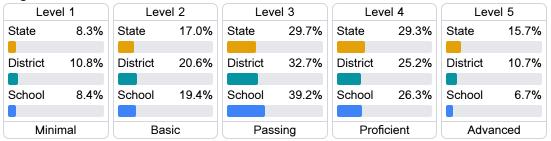

tatewide English language arts (ELA) assessment.







#### Other Measures

Other measurements of student performance that factor into the accountability grade.





| College & Career Readiness |       |
|----------------------------|-------|
| State                      | 48.9% |
| District                   | 37.1% |
| School                     | 44.3% |
|                            |       |

| Acc      | eleration |
|----------|-----------|
| State    | 73.5%     |
| District | 72.4%     |
| School   | 68.2%     |
|          |           |





#### **Teacher Data**

60.4



In-Field Teachers



#### **Detailed Assessment and Other Data**

#### Student Performance

The following information shows each level of student performance on statewide assessments.

#### Math



#### English



#### Science



#### Student Assessment Participation





#### Other Data



Chronic Absenteeism



\$9,879.68

Per-Pupil Expenditure



Post-Secondary Enrollment



**Advanced Course** Participation