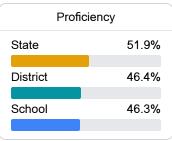

#### **English**

Measurements of student performance on the statewide English language arts (ELA) assessment.