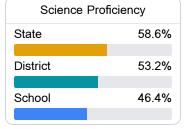

#### Student Performance

The following information shows each level of student performance on statewide assessments.

#### Science