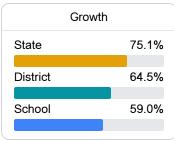

#### Math

Measurements of student performance on the statewide math assessment.