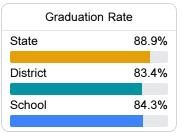

#### Student Performance

The following information shows each level of student performance on statewide assessments.