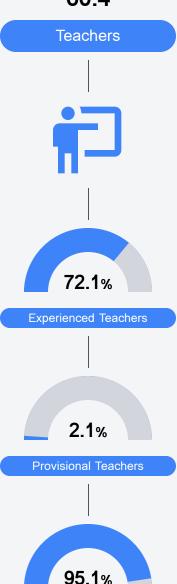

student participation in testing, and other academic measures.

#### Math

Measurements of student performance on the statewide math assessment.







#### **English**

Measurements of student performance on the statewide English language arts (ELA) assessment.







#### Other Measures

Other measurements of student performance that factor into the accountability grade.





| College & Career Readiness |       |
|----------------------------|-------|
| State                      | 48.9% |
| District                   | 37.1% |
| School                     | 44.3% |
|                            |       |

| Acc      | eleration |
|----------|-----------|
| State    | 73.5%     |
| District | 72.4%     |
| School   | 68.2%     |
|          |           |





#### **Teacher Data**

60.4



In-Field Teachers



#### **Detailed Assessment and Other Data**

#### Student Performance

The following information shows each level of student performance on statewide assessments.

#### Math



#### English



#### Science



#### Student Assessment Participation





#### Other Data



Chronic Absenteeism



\$9,879.68

Per-Pupil Expenditure



Post-Secondary Enrollment



**Advanced Course** Participation