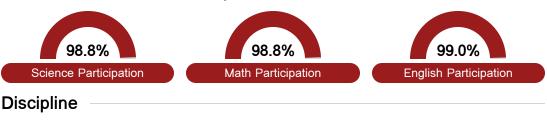

### Other Measures

Other measurements of student performance that factor into the accountability grade.





| College & Career Readiness |       |
|----------------------------|-------|
| State                      | 48.9% |
| District                   | 37.1% |
| School                     | 44.3% |
|                            |       |

| Acc      | eleration |
|----------|-----------|
| State    | 73.5%     |
| District | 72.4%     |
| School   | 68.2%     |
|          |           |





#### **Teacher Data**

60.4



In-Field Teachers



#### **Detailed Assessment and Other Data**

#### Student Performance

The following information shows each level of student performance on statewide assessments.

#### Math



#### English



#### Science



#### Student Assessment Participation





#### Other Data



Chronic Absenteeism



\$9,879.68

Per-Pupil Expenditure



Post-Secondary Enrollment



**Advanced Course** Participation