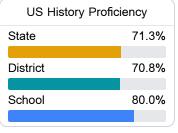

#### Student Performance

The following information shows each level of student performance on statewide assessments.