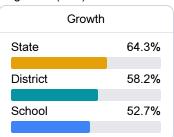

#### Student Performance

The following information shows each level of student performance on statewide assessments.