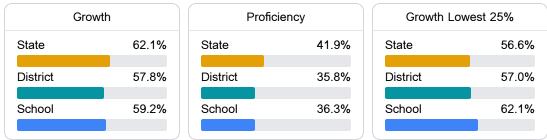

#### English

Measurements of student performance on the statewide English language arts (ELA) assessment.