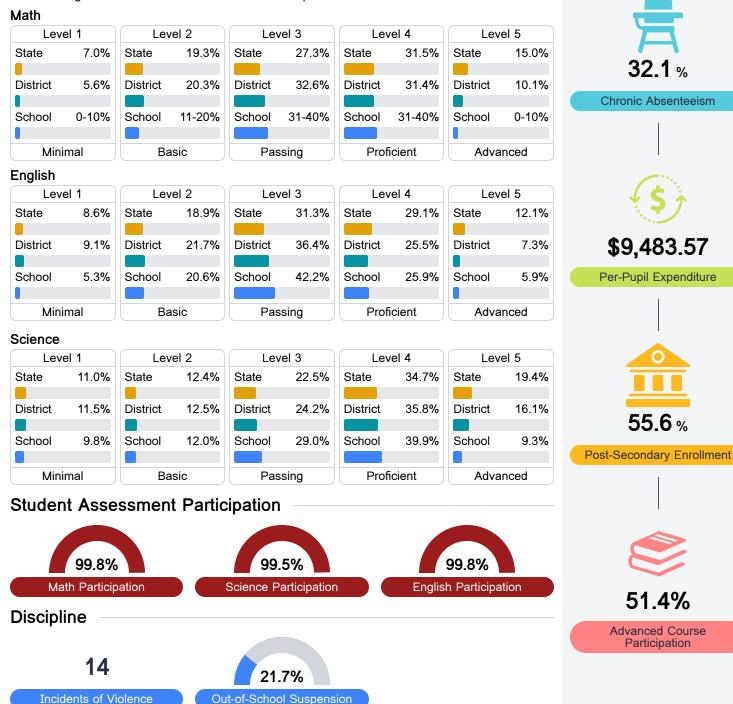

## **Detailed Assessment and Other Data**

#### Student Performance

The following information shows each level of student performance on statewide assessments.

Other Data