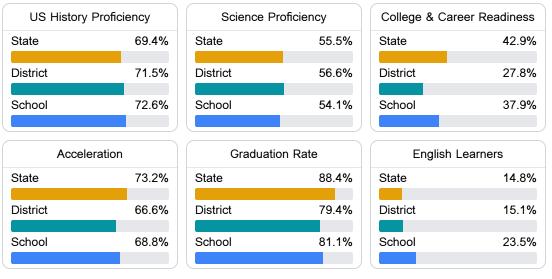

### Other Measures

Other measurements of student performance that factor into the accountability grade.

Teacher Data