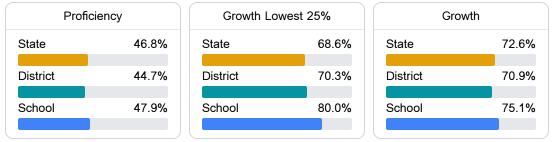

#### Math

Measurements of student performance on the statewide math assessment.