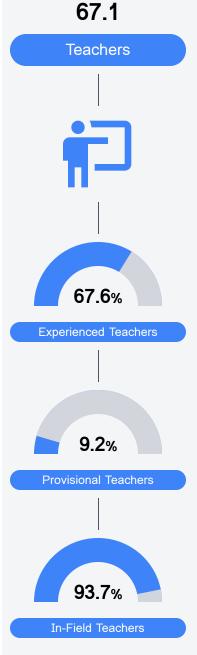

### Other Measures

Other measurements of student performance that factor into the accountability grade.

Teacher Data