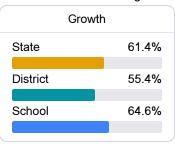

# School Accountability Grade Components

Mississippi's accountability system assigns "A" through "F" letter grades for schools and districts. Grades are based on student achievement, student growth, student participation in testing, and other academic measures.