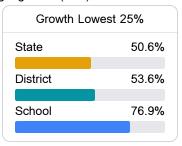

# School Accountability Grade Components

Mississippi's accountability system assigns "A" through "F" letter grades for schools and districts. Grades are based on student achievement, student growth, student participation in testing, and other academic measures.