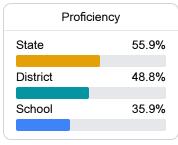

#### Math

Measurements of student performance on the statewide math assessment.