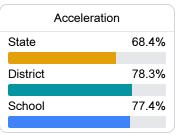

#### Other Measures

Other measurements of student performance that factor into the accountability grade.

| College & Career Readiness |       |
|----------------------------|-------|
| State                      | 51.9% |
|                            |       |
| District                   | 46.3% |
|                            |       |
| School                     | 34.9% |
|                            |       |
|                            |       |