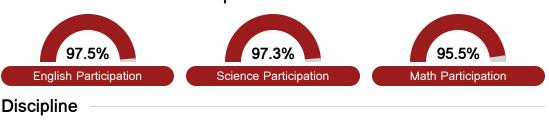

# Student Assessment Participation

Chronic Absenteeism

\$10,843.43

Per-Pupil Expenditure

Post-Secondary Enrollment

**Advanced Course** Participation