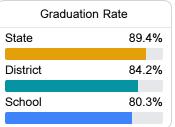

#### Other Measures

Other measurements of student performance that factor into the accountability grade.

| College & Career Readiness |       |
|----------------------------|-------|
| State                      | 51.9% |
|                            |       |
| District                   | 46.3% |
|                            |       |
| School                     | 34.9% |
|                            |       |
|                            |       |