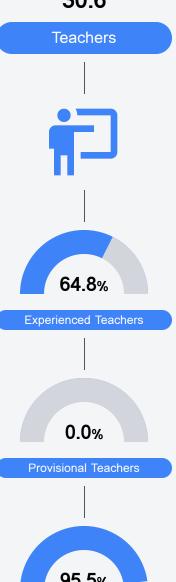

udent achievement, student growth, student participation in testing, and other academic measures.

#### Math

Measurements of student performance on the statewide math assessment.







#### **English**

Measurements of student performance on the statewide English language arts (ELA) assessment.







#### Other Measures

Other measurements of student performance that factor into the accountability grade.





| College & Career Readiness |       |
|----------------------------|-------|
| State                      | 51.9% |
|                            |       |
| District                   | 46.3% |
|                            |       |
| School                     | 34.9% |
|                            |       |
|                            |       |







# **Teacher Data**

30.6





In-Field Teachers



# **Morton High School**

### **Detailed Assessment and Other Data**

# Student Performance

The following information shows each level of student performance on statewide assessments.

#### Math



#### English



#### Science



# Student Assessment Participation









Chronic Absenteeism



\$10,843.43

Per-Pupil Expenditure



Post-Secondary Enrollment



**Advanced Course** Participation