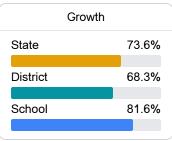

#### Math

Measurements of student performance on the statewide math assessment.