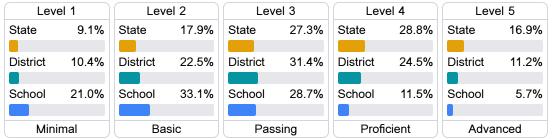

# Student Performance

The following information shows each level of student performance on statewide assessments.

#### Math