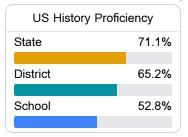

# Student Performance

The following information shows each level of student performance on statewide assessments.