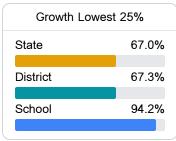

#### Math

Measurements of student performance on the statewide math assessment.