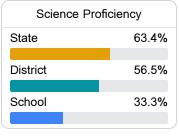

# Student Performance

The following information shows each level of student performance on statewide assessments.

#### Science