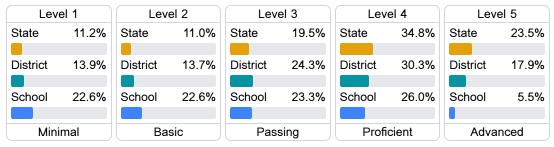

# Student Performance

The following information shows each level of student performance on statewide assessments.

#### English