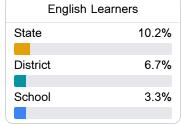

#### Other Measures

Other measurements of student performance that factor into the accountability grade.

| College & Career Readiness |       |
|----------------------------|-------|
| State                      | 51.9% |
|                            |       |
| District                   | 46.3% |
|                            |       |
| School                     | 34.9% |
|                            |       |
|                            |       |