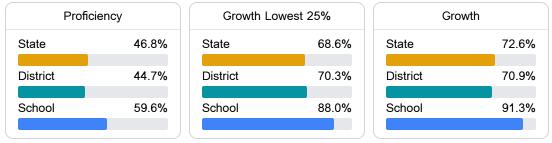

#### Math

Measurements of student performance on the statewide math assessment.