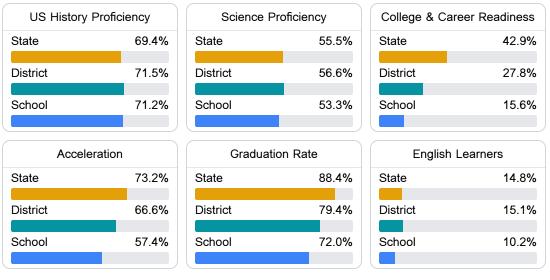

### Other Measures

Other measurements of student performance that factor into the accountability grade.

Teacher Data