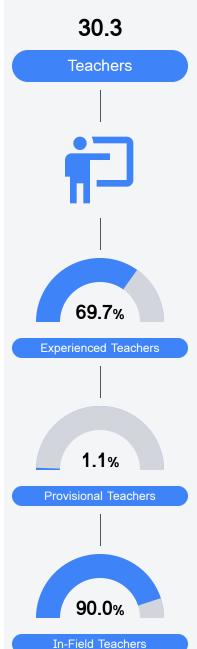

### Other Measures

Other measurements of student performance that factor into the accountability grade.

Teacher Data