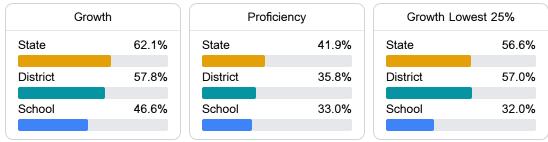

### English

Measurements of student performance on the statewide English language arts (ELA) assessment.