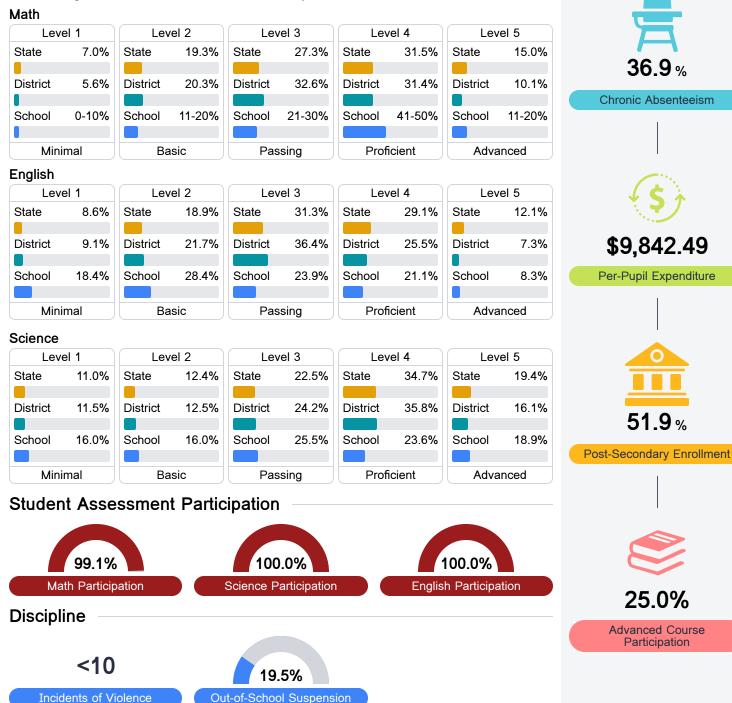

## **Detailed Assessment and Other Data**

#### Student Performance

The following information shows each level of student performance on statewide assessments.

Other Data