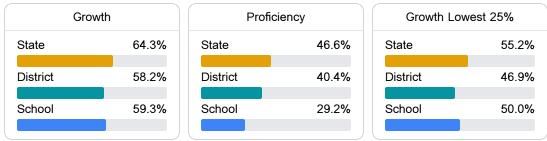

#### English

Measurements of student performance on the statewide English language arts (ELA) assessment.