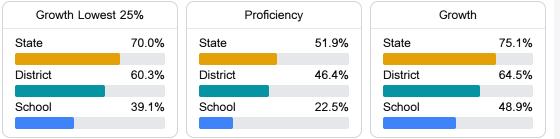

#### Math

Measurements of student performance on the statewide math assessment.