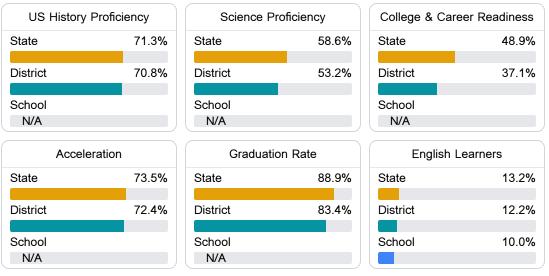

#### Other Measures

Other measurements of student performance that factor into the accountability grade.

Teacher Data

44 6