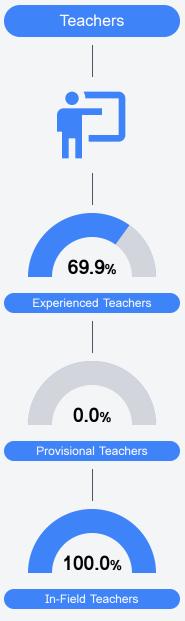

#### Other Measures

Other measurements of student performance that factor into the accountability grade.

Teacher Data

44 6