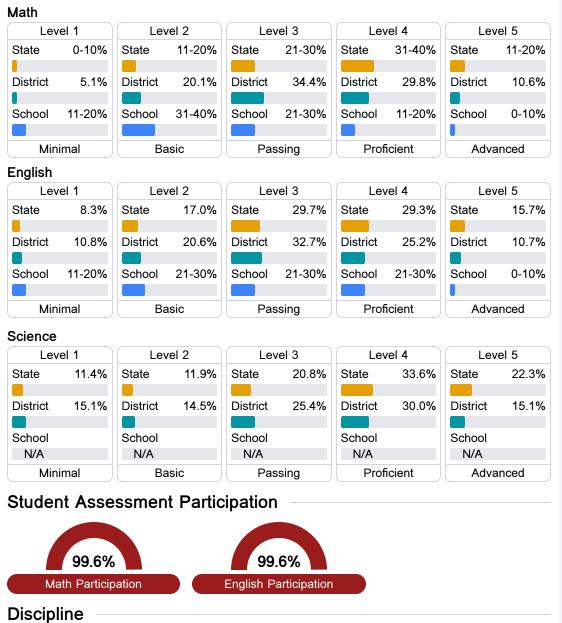

## **Detailed Assessment and Other Data**

#### Student Performance

The following information shows each level of student performance on statewide assessments.

6.0% Out-of-School Suspension

Other Data

<10

Incidents of Violence