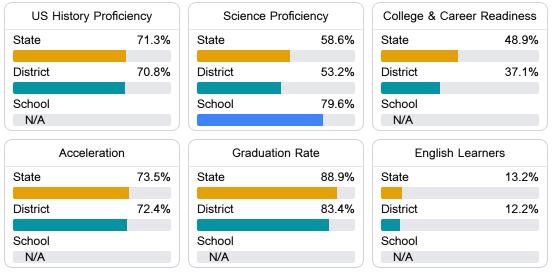

#### Other Measures

Other measurements of student performance that factor into the accountability grade.

Teacher Data

17.4