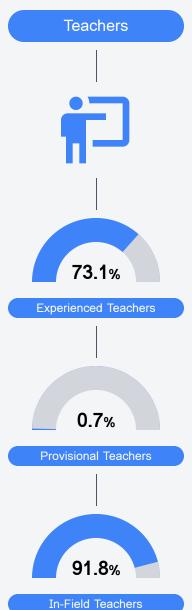

#### Other Measures

Other measurements of student performance that factor into the accountability grade.

Teacher Data

17.4