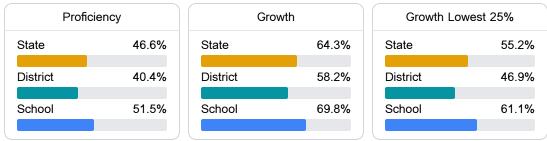

#### English

Measurements of student performance on the statewide English language arts (ELA) assessment.