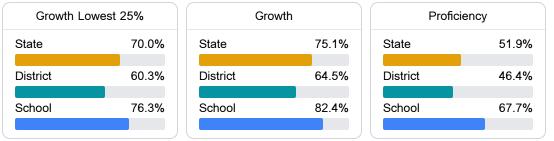

# School Report Card 2022 - 2023

For more detailed information, please visit https://msrc.mdek12.org.

Lake Middle School Α Scott County School District 1770 EAST SCOTT ROAD

Lake, MS 39092

William Rouse

wrouse@scott.k12.ms.us

## School Accountability Grade Components

Mississippi's accountability system assigns "A" through "F" letter grades for schools and districts. Grades are based on student achievement, student growth, student participation in testing, and other academic measures.

### Math

Measurements of student performance on the statewide math assessment.



#### English

Measurements of student performance on the statewide English language arts (ELA) assessment.



#### Other Measures

Other measurements of student performance that factor into the accountability grade.





Teacher Data

17.4



## **Detailed Assessment and Other Data**

#### Student Performance

The following information shows each level of student performance on statewide assessments.



**Out-of-School Suspension** 

Other Data



Chronic Absenteeism

\$9,692.17 Per-Pupil Expenditure

Incidents of Violence

**Expulsions**