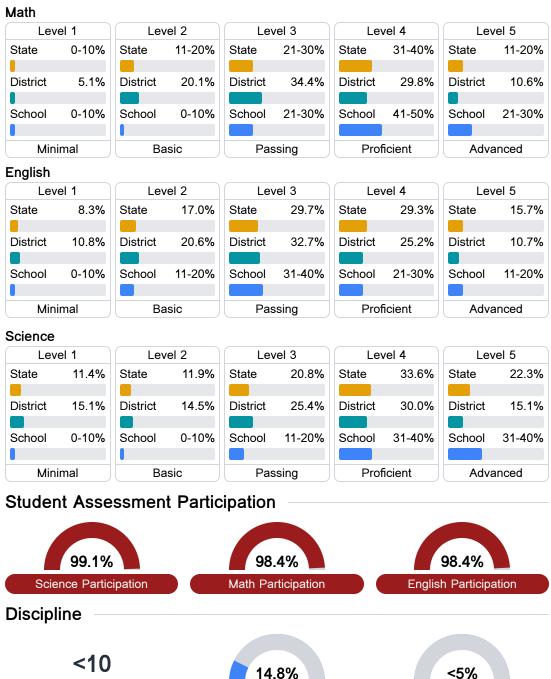

## **Detailed Assessment and Other Data**

#### Student Performance

The following information shows each level of student performance on statewide assessments.

**Out-of-School Suspension** 

Other Data

Chronic Absenteeism

\$9,692.17 Per-Pupil Expenditure