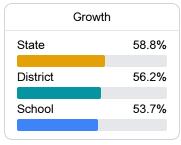

# **English**

Measurements of student performance on the statewide English language arts (ELA) assessment.