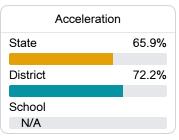

#### Other Measures

Other measurements of student performance that factor into the accountability grade.

| US History Proficiency |       |  |
|------------------------|-------|--|
| State                  | 55.7% |  |
| District               | 55.2% |  |
| School<br>N/A          |       |  |