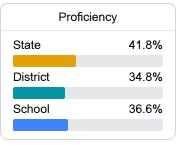

#### Math

Measurements of student performance on the statewide math assessment.