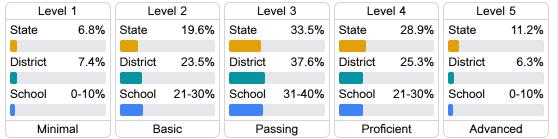

### Student Performance

The following information shows each level of student performance on statewide assessments.

#### English