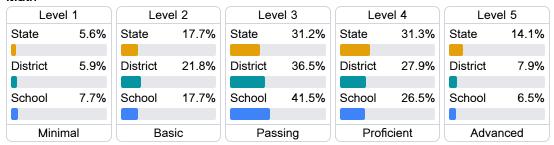

### Student Performance

The following information shows each level of student performance on statewide assessments.

#### Math