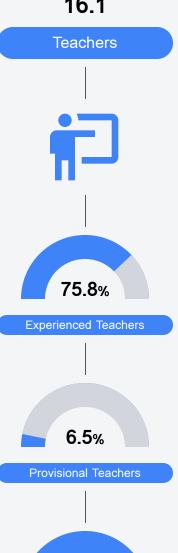

anguage arts (ELA) assessment.







#### Other Measures

Other measurements of student performance that factor into the accountability grade.

| US History Proficiency |       |  |
|------------------------|-------|--|
| State                  | 55.7% |  |
| District               | 55.2% |  |
| School<br>N/A          |       |  |



| College & C | areer Readiness |
|-------------|-----------------|
| State       | 37.4%           |
| District    | 27.1%           |
| School      |                 |
| N/A         |                 |
|             |                 |





| English Learners |       |  |
|------------------|-------|--|
| State            | 17.0% |  |
| District         | 11.9% |  |
| School           |       |  |
| N/A              |       |  |

# **Teacher Data**

16.1



97.0%

**In-Field Teachers** 



# **Detailed Assessment and Other Data**

### Student Performance

The following information shows each level of student performance on statewide assessments.

#### Math



#### English



#### Science



# **Student Assessment Participation**



<sup>\*</sup> Source: 2017-2018 Civil Rights Data Collection



Per-Pupil Expenditure