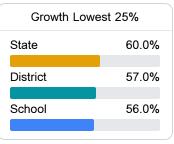

#### Math

Measurements of student performance on the statewide math assessment.