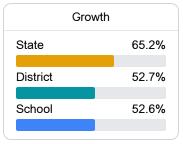

#### Math

Measurements of student performance on the statewide math assessment.