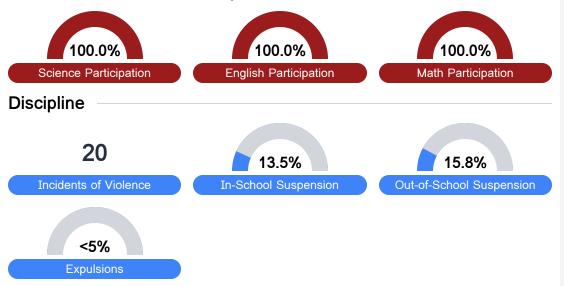

# **Student Assessment Participation**

<sup>\*</sup> Source: 2017-2018 Civil Rights Data Collection

Per-Pupil Expenditure