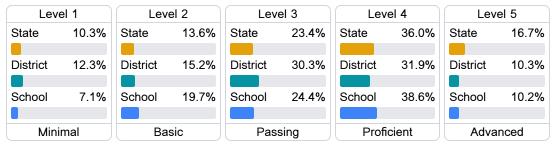

### Student Performance

The following information shows each level of student performance on statewide assessments.

#### Math

#### English