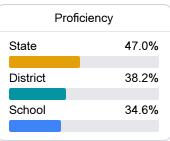

# **English**

Measurements of student performance on the statewide English language arts (ELA) assessment.