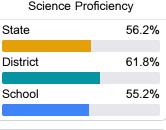

Targeted Support and Improvement

# School Accountability Grade Components

Mississippi's accountability system assigns "A" through "F" letter grades for schools and districts. Grades are based on student achievement, student growth, student participation in testing, and other academic measures.

#### Math

Measurements of student performance on the statewide math assessment.







# **English**

Measurements of student performance on the statewide English language arts (ELA) assessment.







#### Other Measures

Other measurements of student performance that factor into the accountability grade.

| US History Proficiency |       |  |
|------------------------|-------|--|
| State                  | 55.7% |  |
| District               | 55.2% |  |
| School<br>N/A          |       |  |



| College & C | areer Readiness |
|-------------|-----------------|
| State       | 37.4%           |
| District    | 27.1%           |
| School      |                 |
| N/A         |                 |
|             |                 |





| English Learners |       |  |
|------------------|-------|--|
| State            | 17.0% |  |
| District         | 11.9% |  |
| School           |       |  |
| N/A              |       |  |

# **Teacher Data**

16.1



97.0%

**In-Field Teachers** 



# **Detailed Assessment and Other Data**

### Student Performance

The following information shows each level of student performance on statewide assessments.

#### Math



#### English



#### Science



# **Student Assessment Participation**



<sup>\*</sup> Source: 2017-2018 Civil Rights Data Coll