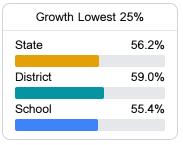

#### Math

Measurements of student performance on the statewide math assessment.