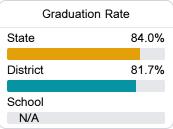

| College & C | areer Readiness |
|-------------|-----------------|
| State       | 37.4%           |
| District    | 27.1%           |
| School      |                 |
| N/A         |                 |
|             |                 |