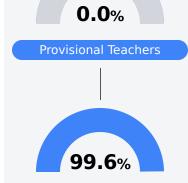

oficiency |       |  |
|------------------------|-------|--|
| State                  | 71.1% |  |
| District               | 70.3% |  |
| School<br>N/A          |       |  |
|                        |       |  |



| College & Career<br>Readiness |       |  |
|-------------------------------|-------|--|
| State                         | 51.9% |  |
| District                      | 59.9% |  |
| School<br>N/A                 |       |  |

| Acceleration  |       |  |
|---------------|-------|--|
| State         | 68.4% |  |
| District      | 59.7% |  |
| School<br>N/A |       |  |



| English Learners |       |
|------------------|-------|
| State            | 10.2% |
| District         | 11.9% |
| School           | 18.5% |
|                  |       |

### **Teacher Data**

**73.0** 







# **Pearl Junior High School**

## **Detailed Assessment and Other Data**

#### **Student Performance**

The following information shows each level of student performance on statewide assessments.

#### Math



# Other Data



Chronic Absenteeism

#### **English**



#### Science



# Student Assessment Participation