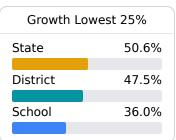

# School Report Card 2023 - 2024

For more detailed information, please visit <a href="https://msrc.mdek12.org">https://msrc.mdek12.org</a>.





200 MARY ANN DRIVE Pearl, MS 39208



## **School Accountability Grade Components**

Mississippi's accountability system assigns "A" through "F" letter grades for schools and districts. Grades are based on student achievement, student growth, student participation in testing, and other academic measures.

### Math

Measurements of student performance on the statewide math assessment.







### **English**

Measurements of student performance on the statewide English language arts (ELA) assessment.







### Other Measures

Other measurements of student performance that factor into the accountability grade.

| US History Proficiency |       |  |
|------------------------|-------|--|
| State                  | 71.1% |  |
| District               | 70.3% |  |
| School<br>N/A          |       |  |
|                        |       |  |



| College & Career<br>Readiness |       |  |
|-------------------------------|-------|--|
| State                         | 51.9% |  |
| District                      | 59.9% |  |
| School<br>N/A                 |       |  |

| Acceleration  |       |  |
|---------------|-------|--|
| State         | 68.4% |  |
| District      | 59.7% |  |
| School<br>N/A |       |  |



| English Learners |       |
|------------------|-------|
| State            | 10.2% |