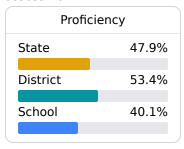

# School Report Card 2023 - 2024

For more detailed information, please visit <a href="https://msrc.mdek12.org">https://msrc.mdek12.org</a>.





200 MARY ANN DRIVE Pearl, MS 39208



## **School Accountability Grade Components**

Mississippi's accountability system assigns "A" through "F" letter grades for schools and districts. Grades are based on student achievement, student growth, student participation in testing, and other academic measures.

### Math

Measurements of student performance on the statewide math assessment.







### **English**

Measurements of student performance on the statewide English language arts (ELA) assessment.







### Other Measures

Other measurements of student performance that factor into the accountability grade.

| US History Proficiency |       |  |
|------------------------|-------|--|
| State                  | 71.1% |  |
| District               | 70.3% |  |
| School<br>N/A          |       |  |
|                        |       |  |



| College & Career<br>Readiness |       |  |
|-------------------------------|-------|--|
| State                         | 51.9% |  |
| District                      | 59.9% |  |
| School<br>N/A                 |       |  |

| Acceleration  |       |  |
|---------------|-------|--|
| State         | 68.4% |  |
| District      | 59.7% |  |
| School<br>N/A |       |  |



| English Learners |       |
|------------------|-------|
| State            | 10.2