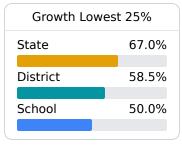

# School Report Card 2023 - 2024

For more detailed information, please visit <a href="https://msrc.mdek12.org">https://msrc.mdek12.org</a>.





200 MARY ANN DRIVE Pearl, MS 39208



## **School Accountability Grade Components**

Mississippi's accountability system assigns "A" through "F" letter grades for schools and districts. Grades are based on student achievement, student growth, student participation in testing, and other academic measures.

### Math

Measurements of student performance on the statewide math assessment.







### **English**

Measurements of student performance on the statewide English language arts (ELA) assessment.







### Other Measures

Other measurements of student performance that factor into the accountability grade.

| US History Proficiency |       |  |
|------------------------|-------|--|
| State                  | 71.1% |  |
| District               | 70.3% |  |
| School<br>N/A          |       |  |
|                        |       |  |



| College & Career<br>Readiness |       |  |
|-------------------------------|-------|--|
| State                         | 51.9% |  |
| District                      | 59.9% |  |
| School<br>N/A                 |       |  |

| Acceleration  |       |  |
|---------------|-------|--|
| State         | 68.4% |  |
| District      | 59.7% |