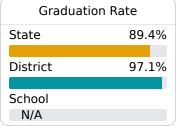

### Other Measures

Other measurements of student performance that factor into the accountability grade.

| US History Proficiency |       |  |
|------------------------|-------|--|
| State                  | 71.1% |  |
| District               | 70.3% |  |
| School<br>N/A          |       |  |
|                        |       |  |