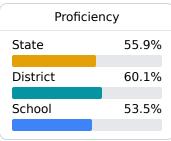

# School Report Card 2023 - 2024

For more detailed information, please visit <a href="https://msrc.mdek12.org">https://msrc.mdek12.org</a>.





200 MARY ANN DRIVE Pearl, MS 39208



## **School Accountability Grade Components**

Mississippi's accountability system assigns "A" through "F" letter grades for schools and districts. Grades are based on student achievement, student growth, student participation in testing, and other academic measures.

### Math

Measurements of student performance on the statewide math assessment.







### **English**

Measurements of student performance on the statewide English language arts (ELA) assessment.







### Other Measures

Other measurements of student performance that factor into the accountability grade.

| US History Proficiency |       |  |
|------------------------|-------|--|
| State                  | 71.1% |  |
| District               | 70.3% |  |
| School<br>N/A          |       |  |
|                        |       |  |



| College & Career<br>Readiness |       |  |
|-------------------------------|-------|--|
| State                         | 51.9% |  |
| District                      | 59.9% |  |
| School<br>N/A                 |       |  |

| Acceleration  |       |  |
|---------------|-------|--|
| State         | 68.4% |  |
| District      | 59.7% |  |