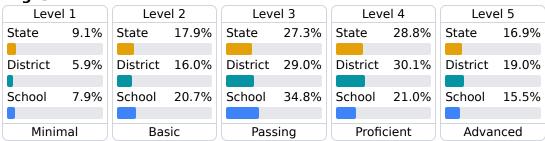

#### **Student Performance**

The following information shows each level of student performance on statewide assessments.

#### Math