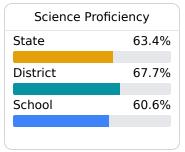

ool Accountability Grade Components**

Mississippi's accountability system assigns "A" through "F" letter grades for schools and districts. Grades are based on student achievement, student growth, student participation in testing, and other academic measures.

### Math

Measurements of student performance on the statewide math assessment.







### **English**

Measurements of student performance on the statewide English language arts (ELA) assessment.







### Other Measures

Other measurements of student performance that factor into the accountability grade.

| US History Proficiency |       |  |
|------------------------|-------|--|
| State                  | 71.1% |  |
| District               | 70.3% |  |
| School<br>N/A          |       |  |
|                        |       |  |



| College & Career<br>Readiness |       |  |
|-------------------------------|-------|--|
| State                         | 51.9% |  |
| District                      | 59.9% |  |
| School<br>N/A                 |       |  |

| Acceleration  |       |  |
|---------------|-------|--|
| State         | 68.4% |  |
| District      | 59.7% |  |
| School<br>N/A |       |  |



| English Learners |       |
|------------------|-------|
| State            | 10.2% |
| District         | 11.9% |
| School           | 18.5% |
|                  |       |

### **Teacher Data**

**73.0** 







# **Pearl Junior High School**

## **Detailed Assessment and Other Data**

#### **Student Performance**

The following information shows each level of student performance on statewide assessments.

#### Math