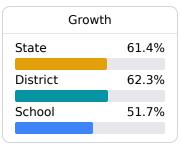

# School Report Card 2023 - 2024

For more detailed information, please visit <a href="https://msrc.mdek12.org">https://msrc.mdek12.org</a>.





200 MARY ANN DRIVE Pearl, MS 39208



## **School Accountability Grade Components**

Mississippi's accountability system assigns "A" through "F" letter grades for schools and districts. Grades are based on student achievement, student growth, student participation in testing, and other academic measures.

### Math

Measurements of student performance on the statewide math assessment.







### **English**

Measurements of student performance on the statewide English language arts (ELA) assessment.







### Other Measures

Other measurements of student performance that factor into the accountability grade.

| US History Proficiency |       |  |
|------------------------|-------|--|
| State                  | 71.1% |  |
| District               | 70.3% |  |
| School<br>N/A          |       |  |
|                        |       |  |



| College & Career<br>Readiness |       |  |
|-------------------------------|-------|--|
| State                         | 51.9% |  |
| District                      | 59.9% |  |
| School<br>N/A                 |       |  |

| Acceleration  |       |  |
|---------------|-------|--|
| State         | 68.4% |  |
| District      | 59.7% |  |
| School<br>N/A |       |  |



| English Learners |       |
|------------------|-------|
| State            | 10.2%