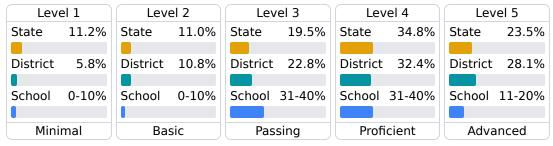

#### **Student Performance**

The following information shows each level of student performance on statewide assessments.

#### **English**

#### Science