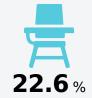

areer<br>Readiness |       |  |
|-------------------------------|-------|--|
| State                         | 51.9% |  |
| District                      | 59.9% |  |
| School<br>N/A                 |       |  |

| Acceleration  |       |  |
|---------------|-------|--|
| State         | 68.4% |  |
| District      | 59.7% |  |
| School<br>N/A |       |  |



| English Learners |       |
|------------------|-------|
| State            | 10.2% |
| District         | 11.9% |
| School           | 18.5% |
|                  |       |

### **Teacher Data**

**73.0** 







# **Pearl Junior High School**

## **Detailed Assessment and Other Data**

#### **Student Performance**

The following information shows each level of student performance on statewide assessments.

#### Math



# Other Data



Chronic Absenteeism

#### **English**



#### Science



# Student Assessment Participation