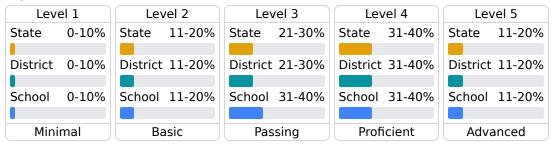

#### **Student Performance**

The following information shows each level of student performance on statewide assessments.

#### Math

#### **English**

#### Science