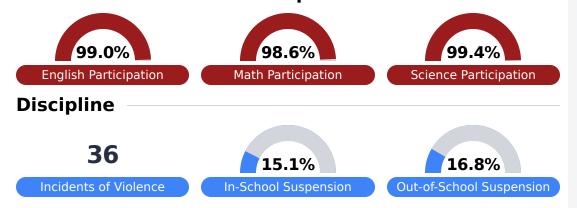

| 51.9% |  |
| District                      | 59.9% |  |
| School<br>N/A                 |       |  |

| Acceleration  |       |  |
|---------------|-------|--|
| State         | 68.4% |  |
| District      | 59.7% |  |
| School<br>N/A |       |  |



| English Learners |       |
|------------------|-------|
| State            | 10.2% |
| District         | 11.9% |
| School           | 18.5% |
|                  |       |

### **Teacher Data**

**73.0** 







# **Pearl Junior High School**

## **Detailed Assessment and Other Data**

#### **Student Performance**

The following information shows each level of student performance on statewide assessments.

#### Math



# Other Data



Chronic Absenteeism

#### **English**



#### Science



# Student Assessment Participation