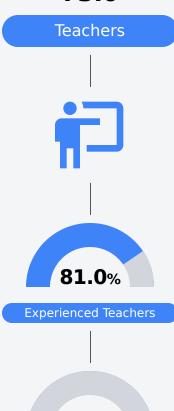

Proficiency |       |  |
|------------------------|-------|--|
| State                  | 71.1% |  |
| District               | 70.3% |  |
| School<br>N/A          |       |  |
|                        |       |  |



| College & Career<br>Readiness |       |  |
|-------------------------------|-------|--|
| State                         | 51.9% |  |
| District                      | 59.9% |  |
| School<br>N/A                 |       |  |

| Acceleration  |       |  |
|---------------|-------|--|
| State         | 68.4% |  |
| District      | 59.7% |  |
| School<br>N/A |       |  |



| English Learners |       |
|------------------|-------|
| State            | 10.2% |
| District         | 11.9% |
| School           | 18.5% |
|                  |       |

### **Teacher Data**

**73.0** 







# **Pearl Junior High School**

## **Detailed Assessment and Other Data**

#### **Student Performance**

The following information shows each level of student performance on statewide assessments.

#### Math



# Other Data



Chronic Absenteeism

#### **English**



#### Science



# Student Assessment Participation