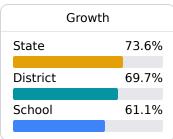

# School Report Card 2023 - 2024

For more detailed information, please visit <a href="https://msrc.mdek12.org">https://msrc.mdek12.org</a>.





200 MARY ANN DRIVE Pearl, MS 39208



## **School Accountability Grade Components**

Mississippi's accountability system assigns "A" through "F" letter grades for schools and districts. Grades are based on student achievement, student growth, student participation in testing, and other academic measures.

### Math

Measurements of student performance on the statewide math assessment.







### **English**

Measurements of student performance on the statewide English language arts (ELA) assessment.







### Other Measures

Other measurements of student performance that factor into the accountability grade.

| US History Proficiency |       |  |
|------------------------|-------|--|
| State                  | 71.1% |  |
| District               | 70.3% |  |
| School<br>N/A          |       |  |
|                        |       |  |



| College & Career<br>Readiness |       |  |
|-------------------------------|-------|--|
| State                         | 51.9% |  |
| District                      | 59.9% |  |
| School<br>N/A                 |       |  |

| Acceleration  |       |  |
|---------------|-------|--|
| State         | 68.4% |  |
| District      | 59.7% |  |
|