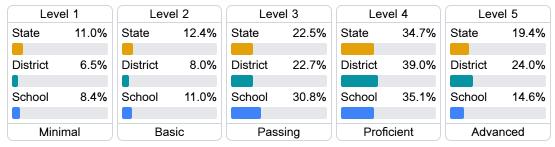

## Student Performance

The following information shows each level of student performance on statewide assessments.

#### Science