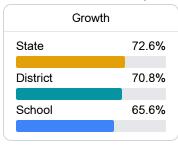

# **English**

Measurements of student performance on the statewide English language arts (ELA) assessment.