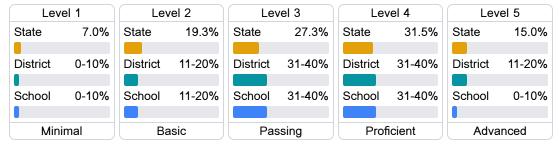

## Student Performance

The following information shows each level of student performance on statewide assessments.

#### Math

#### **English**

#### Science