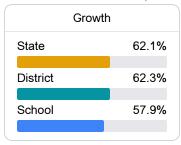

ormation, please visit <a href="https://msrc.mdek12.org">https://msrc.mdek12.org</a>.



# Pearl Junior High School

Pearl Public School District



200 MARY ANN DRIVE Pearl, MS 39208



John Wallace jwallace@pearlk12.com

# School Accountability Grade Components

Mississippi's accountability system assigns "A" through "F" letter grades for schools and districts. Grades are based on student achievement, student growth, student participation in testing, and other academic measures. COVID - 19 pandemic disruptions continue to be reflected in 2021 - 2022 accountability data, particularly growth data.

# Math

Measurements of student performance on the statewide math assessment.







# **English**

Measurements of student performance on the statewide English language arts (ELA) assessment.







#### Other Measures

Other measurements of student performance that factor into the accountability grade.

| US History Proficiency |       |
|------------------------|-------|
| State                  | 69.4% |
| District               | 69.2% |
| School<br>N/A          |       |









| English Learners |       |
|------------------|-------|
| State            | 14.8% |
| District         | 19.0% |
| School           | 19.2% |
|                  |       |

#### Teacher Data

72.5



100.0%

In-Field Teachers



# **Detailed Assessment and Other Data**

## Student Performance

The following information shows each level of student performance on statewide assessments.

#### Math



#### **English**



#### Science



## Student Assessment Participation







Chronic Absenteeism