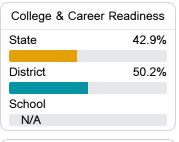

#### Other Measures

Other measurements of student performance that factor into the accountability grade.

| US History Proficiency |       |
|------------------------|-------|
| State                  | 69.4% |
| District               | 69.2% |
| School<br>N/A          |       |