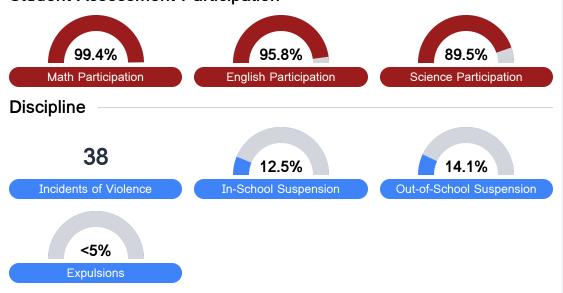

## Student Assessment Participation

Chronic Absenteeism

\$8,125.45

Per-Pupil Expenditure