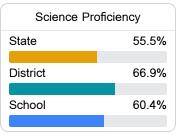

lity system assigns "A" through "F" letter grades for schools and districts. Grades are based on student achievement, student growth, student participation in testing, and other academic measures. COVID - 19 pandemic disruptions continue to be reflected in 2021 - 2022 accountability data, particularly growth data.

# Math

Measurements of student performance on the statewide math assessment.







# **English**

Measurements of student performance on the statewide English language arts (ELA) assessment.







#### Other Measures

Other measurements of student performance that factor into the accountability grade.

| US History Proficiency |       |
|------------------------|-------|
| State                  | 69.4% |
| District               | 69.2% |
| School<br>N/A          |       |









| English Learners |       |
|------------------|-------|
| State            | 14.8% |
| District         | 19.0% |
| School           | 19.2% |
|                  |       |

#### Teacher Data

72.5



100.0%

In-Field Teachers



# **Detailed Assessment and Other Data**

## Student Performance

The following information shows each level of student performance on statewide assessments.

#### Math



#### **English**



#### Science



## Student Assessment Participation







Chronic Absenteeism



\$8,125.45

Per-Pupil Expenditure