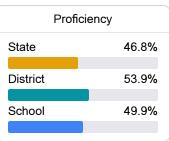

# School Report Card 2021 - 2022

For more detailed information, please visit <a href="https://msrc.mdek12.org">https://msrc.mdek12.org</a>.



# Pearl Junior High School

Pearl Public School District



200 MARY ANN DRIVE Pearl, MS 39208



John Wallace jwallace@pearlk12.com

# School Accountability Grade Components

Mississippi's accountability system assigns "A" through "F" letter grades for schools and districts. Grades are based on student achievement, student growth, student participation in testing, and other academic measures. COVID - 19 pandemic disruptions continue to be reflected in 2021 - 2022 accountability data, particularly growth data.

# Math

Measurements of student performance on the statewide math assessment.







# **English**

Measurements of student performance on the statewide English language arts (ELA) assessment.







#### Other Measures

Other measurements of student performance that factor into the accountability grade.

| US History Proficiency |       |
|------------------------|-------|
| State                  | 69.4% |
| District               | 69.2% |
| School<br>N/A          |       |









| English Learners |       |
|------------------|-------|
| State            | 14.8% |
| District         | 19.0% |
| School           | 19.2% |
|                  |       |

#### Teacher Data

72.5



100.0%

In-Field Teachers



# **Detailed Assessment and Other Data**

## Student Performance

The following information shows each level of student performance on statewide assessments.

##