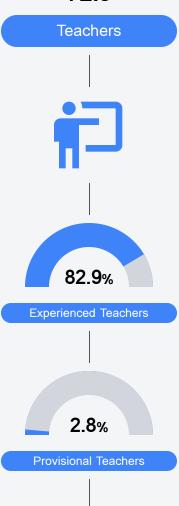

pandemic disruptions continue to be reflected in 2021 - 2022 accountability data, particularly growth data.

# Math

Measurements of student performance on the statewide math assessment.







# **English**

Measurements of student performance on the statewide English language arts (ELA) assessment.







#### Other Measures

Other measurements of student performance that factor into the accountability grade.

| US History Proficiency |       |
|------------------------|-------|
| State                  | 69.4% |
| District               | 69.2% |
| School<br>N/A          |       |









| English Learners |       |
|------------------|-------|
| State            | 14.8% |
| District         | 19.0% |
| School           | 19.2% |
|                  |       |

#### Teacher Data

72.5



100.0%

In-Field Teachers



# **Detailed Assessment and Other Data**

## Student Performance

The following information shows each level of student performance on statewide assessments.

#### Math



#### **English**



#### Science



## Student Assessment Participation







Chronic Absenteeism



\$8,125.45

Per-Pupil Expenditure