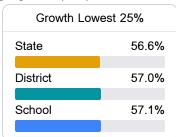

# School Accountability Grade Components

Mississippi's accountability system assigns "A" through "F" letter grades for schools and districts. Grades are based on student achievement, student growth, student participation in testing, and other academic measures. COVID - 19 pandemic disruptions continue to be reflected in 2021 - 2022 accountability data, particularly growth data.