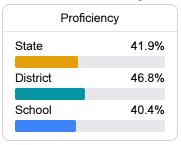

mation, please visit <a href="https://msrc.mdek12.org">https://msrc.mdek12.org</a>.



# Pearl Junior High School

Pearl Public School District



200 MARY ANN DRIVE Pearl, MS 39208



John Wallace jwallace@pearlk12.com

# School Accountability Grade Components

Mississippi's accountability system assigns "A" through "F" letter grades for schools and districts. Grades are based on student achievement, student growth, student participation in testing, and other academic measures. COVID - 19 pandemic disruptions continue to be reflected in 2021 - 2022 accountability data, particularly growth data.

# Math

Measurements of student performance on the statewide math assessment.







# **English**

Measurements of student performance on the statewide English language arts (ELA) assessment.







#### Other Measures

Other measurements of student performance that factor into the accountability grade.

| US History Proficiency |       |
|------------------------|-------|
| State                  | 69.4% |
| District               | 69.2% |
| School<br>N/A          |       |









| English Learners |       |
|------------------|-------|
| State            | 14.8% |
| District         | 19.0% |
| School           | 19.2% |
|                  |       |

#### Teacher Data

72.5



100.0%

In-Field Teachers



# **Detailed Assessment and Other Data**

## Student Performance

The following information shows each level of student performance on statewide assessments.

#### Math



#### **English**



#### Science



## Student Assessment Participation







Chronic Absenteeism