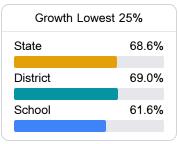

# **English**

Measurements of student performance on the statewide English language arts (ELA) assessment.