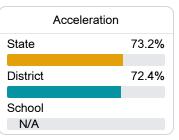

#### Other Measures

Other measurements of student performance that factor into the accountability grade.

| US History Proficiency |       |
|------------------------|-------|
| State                  | 69.4% |
| District               | 69.2% |
| School<br>N/A          |       |