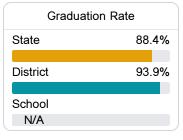

#### Other Measures

Other measurements of student performance that factor into the accountability grade.

| US History Proficiency |       |
|------------------------|-------|
| State                  | 69.4% |
| District               | 69.2% |
| School<br>N/A          |       |