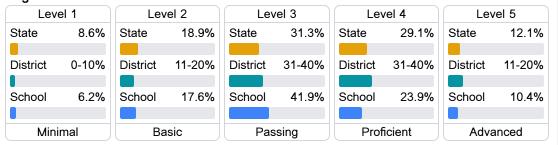

## Student Performance

The following information shows each level of student performance on statewide assessments.

#### Math