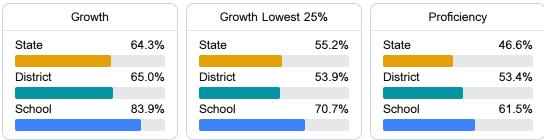

#### English

Measurements of student performance on the statewide English language arts (ELA) assessment.