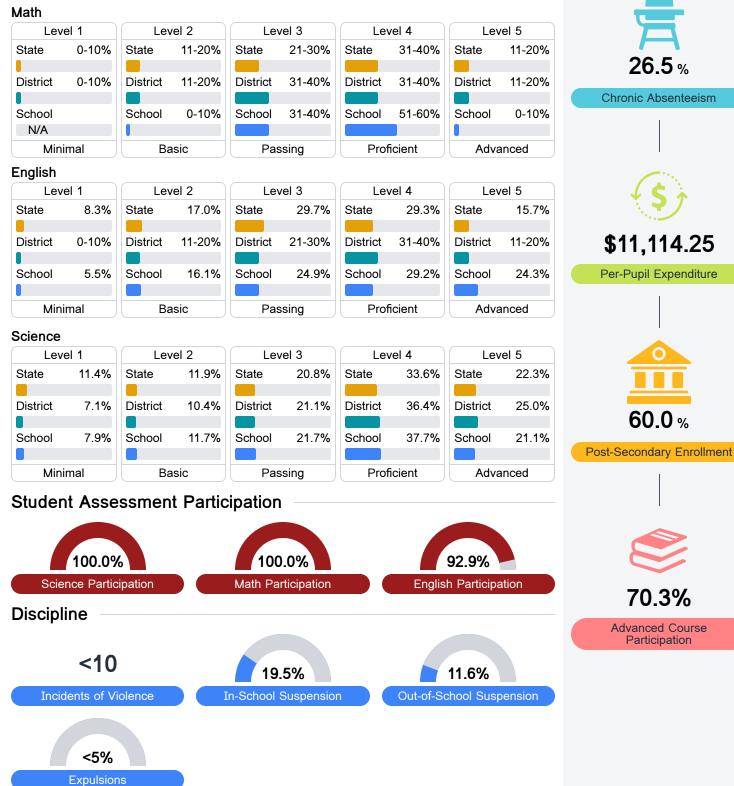

### Math

Measurements of student performance on the statewide math assessment.

#### English

Measurements of student performance on the statewide English language arts (ELA) assessment.

#### Student Performance

The following information shows each level of student performance on statewide assessments.

Other Data