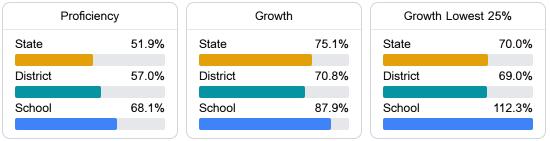

# School Report Card 2022 - 2023

For more detailed information, please visit https://msrc.mdek12.org.



500 PIRATES COVE Pearl, MS 39208 Michael Brewer

Mbrewer@pearlk12.com

## School Accountability Grade Components

Mississippi's accountability system assigns "A" through "F" letter grades for schools and districts. Grades are based on student achievement, student growth, student participation in testing, and other academic measures.

### Math

Measurements of student performance on the statewide math assessment.



#### English

Measurements of student performance on the statewide English language arts (ELA) assessment.



### Other Measures

Other measurements of student performance that factor into the accountability grade.





Teacher Data

83.5



# **Pearl High School**

## **Detailed Assessment and Other Data**

#### Student Performance

The following information shows each level of student performance on statewide assessments.





Other Data