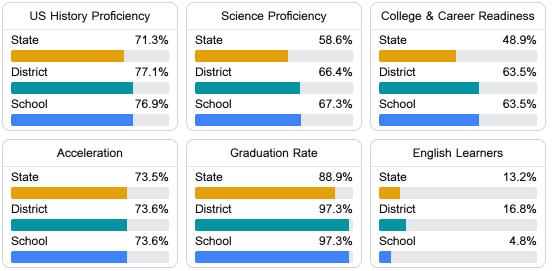

### Other Measures

Other measurements of student performance that factor into the accountability grade.

Teacher Data

83.5