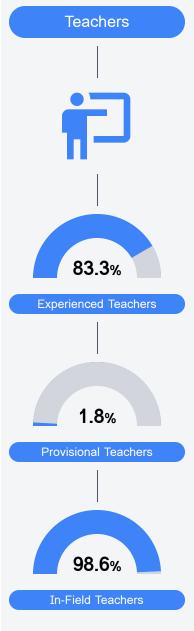

### Other Measures

Other measurements of student performance that factor into the accountability grade.

Teacher Data

83.5