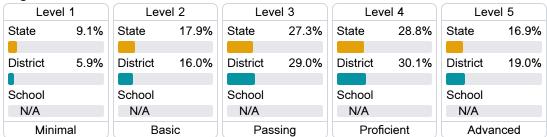

### Student Performance

The following information shows each level of student performance on statewide assessments.

## **English**