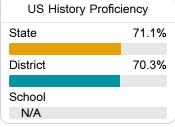

### Student Performance

The following information shows each level of student performance on statewide assessments.

## **English**