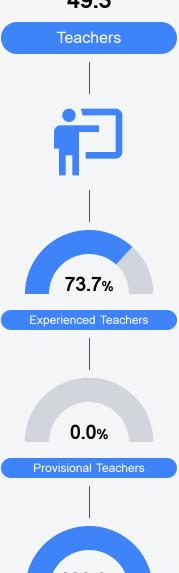

rmation, please visit https://msrc.mdek12.org.



# Pearl Lower Elementary School

Pearl Public School District



160 MARY ANN DRIVE Pearl, MS 39208



Laurin Bailey Ibailey@pearlk12.com

## School Accountability Grade Components

Mississippi's accountability system assigns "A" through "F" letter grades for schools and districts. Grades are based on student achievement, student growth, student participation in testing, and other academic measures.

### Math

Measurements of student performance on the statewide math assessment.







## **English**

Measurements of student performance on the statewide English language arts (ELA) assessment.







#### Other Measures

Other measurements of student performance that factor into the accountability grade.













### Teacher Data

49.3





**In-Field Teachers** 

## **Pearl Lower Elementary School**

## **Detailed Assessment and Other Data**

### Student Performance

The following information shows each level of student performance on statewide assessments.

#### Math



## **English**



### Science

| Level 1  |       | Level 2  |       | Level 3  |       | Level 4    |       | Level 5  |       |
|----------|-------|----------|-------|----------|-------|------------|-------|----------|-------|
| State    | 11.2% | State    | 11.0% | State    | 19.5% | State      | 34.8% | State    | 23.5% |
| District | 5.8%  | District | 10.8% | District | 22.8% | District   | 32.4% | District | 28.1% |
| School   |       | School   |       | School   |       | School     |       | School   |       |
| N/A      |       | N/A      |