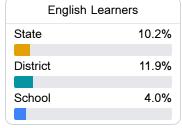

#### Other Measures

Other measurements of student performance that factor into the accountability grade.