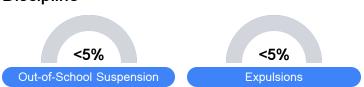

student performance on statewide assessments.

#### Math



## **English**



### Science

| Level 1  |       | Level 2  |       | Level 3  |       | Level 4    |       | Level 5  |       |
|----------|-------|----------|-------|----------|-------|------------|-------|----------|-------|
| State    | 11.2% | State    | 11.0% | State    | 19.5% | State      | 34.8% | State    | 23.5% |
| District | 5.8%  | District | 10.8% | District | 22.8% | District   | 32.4% | District | 28.1% |
| School   |       | School   |       | School   |       | School     |       | School   |       |
| N/A      |       | N/A      |       | N/A      |       | N/A        |       | N/A      |       |
| Minimal  |       | Basic    |       | Passing  |       | Proficient |       | Advanced |       |

## Discipline



## Other Data



Chronic Absenteeism



\$11,005.58

Per-Pupil Expenditure