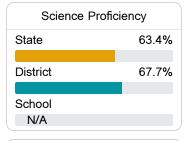

### Student Performance

The following information shows each level of student performance on statewide assessments.

### Science

| Level 1  |       | Level 2  |       | Level 3  |       | Level 4    |       | Level 5  |       |
|----------|-------|----------|-------|----------|-------|------------|-------|----------|-------|
| State    | 11.2% | State    | 11.0% | State    | 19.5% | State      | 34.8% | State    | 23.5% |
| District | 5.8%  | District | 10.8% | District | 22.8% | District   | 32.4% | District | 28.1% |
| School   |       | School   |       | School   |       | School     |       | School   |       |
| N/A      |       | N/A      |       | N/A      |       | N/A        |       | N/A      |       |
| Minimal  |       | Basic    |       | Passing  |       | Proficient |       | Advanced |       |