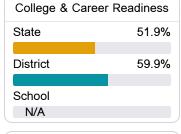

#### Other Measures

Other measurements of student performance that factor into the accountability grade.