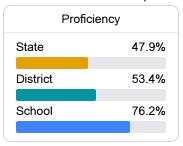

## School Report Card 2023 - 2024

For more detailed information, please visit https://msrc.mdek12.org.



# Pearl Lower Elementary School

Pearl Public School District



160 MARY ANN DRIVE Pearl, MS 39208



Laurin Bailey Ibailey@pearlk12.com

## School Accountability Grade Components

Mississippi's accountability system assigns "A" through "F" letter grades for schools and districts. Grades are based on student achievement, student growth, student participation in testing, and other academic measures.

### Math

Measurements of student performance on the statewide math assessment.







## **English**

Measurements of student performance on the statewide English language arts (ELA) assessment.







#### Other Measures

Other measurements of student performance that factor into the accountability grade.













### Teacher Data

49.3





**In-Field Teachers** 

## **Pearl Lower Elementary School**

## **Detailed Assessment and Other Data**

### Student Performance

The following information shows each level of student performance on statewide assessments.

#### Math



## **English**



### Science

| Level 1  |       | Level 2  |       | Level 3  |       | Level 4    |       | Level 5  |       |
|----------|-------|----------|-------|----------|-------|------------|-------|----------|-------|
| State    | 11.2% | State    | 11.0% | State    | 19.5% | State      | 34.8% | State    | 23.5% |
| District | 5.8%  | District | 10.8% | District | 22.8% | District   | 32.4% | Dis