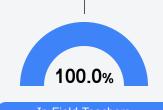

ation, please visit https://msrc.mdek12.org.



# Pearl Lower Elementary School

Pearl Public School District



160 MARY ANN DRIVE Pearl, MS 39208



Laurin Bailey Ibailey@pearlk12.com

## School Accountability Grade Components

Mississippi's accountability system assigns "A" through "F" letter grades for schools and districts. Grades are based on student achievement, student growth, student participation in testing, and other academic measures.

### Math

Measurements of student performance on the statewide math assessment.







## **English**

Measurements of student performance on the statewide English language arts (ELA) assessment.







#### Other Measures

Other measurements of student performance that factor into the accountability grade.













### Teacher Data

49.3





**In-Field Teachers** 

## **Pearl Lower Elementary School**

## **Detailed Assessment and Other Data**

### Student Performance

The following information shows each level of student performance on statewide assessments.

#### Math



## **English**



### Science

| Level 1  |       | Level 2  |       | Level 3  |       | Level 4    |       | Level 5  |       |
|----------|-------|----------|-------|----------|-------|------------|-------|----------|-------|
| State    | 11.2% | State    | 11.0% | State    | 19.5% | State      | 34.8% | State    | 23.5% |
| District | 5.8%  | District | 10.8% | District | 22.8% | District   | 32.4% | District | 28.1% |
| School   |       | School   |       | School   |       | School     |       | School   |       |
| N/A      |       | N/A      |