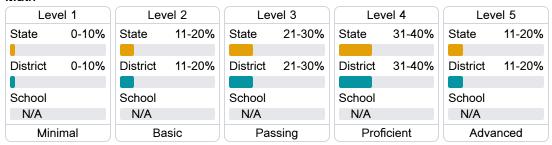

### Student Performance

The following information shows each level of student performance on statewide assessments.

#### Math