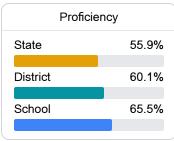

## **English**

Measurements of student performance on the statewide English language arts (ELA) assessment.