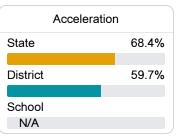

#### Other Measures

Other measurements of student performance that factor into the accountability grade.