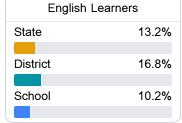

ssessment.







#### **English**

Measurements of student performance on the statewide English language arts (ELA) assessment.





| Growth Lowest 25% |       |  |
|-------------------|-------|--|
| State             | 55.2% |  |
| District          | 53.9% |  |
| School            | 57.1% |  |
|                   |       |  |

#### Other Measures

Other measurements of student performance that factor into the accountability grade.





| College & Career Readiness |       |
|----------------------------|-------|
| State                      | 48.9% |
|                            |       |
| District                   | 63.5% |
|                            |       |
| School                     |       |
| N/A                        |       |
|                            |       |







#### Teacher Data

40.2





**In-Field Teachers** 

## **Detailed Assessment and Other Data**

#### Student Performance

The following information shows each level of student performance on statewide assessments.

#### Math



#### English



#### Science



## **Student Assessment Participation**



#### Discipline







Chronic Absenteeism



\$10,323.50

Per-Pupil Expenditure