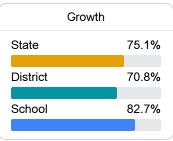

#### Math

Measurements of student performance on the statewide math assessment.