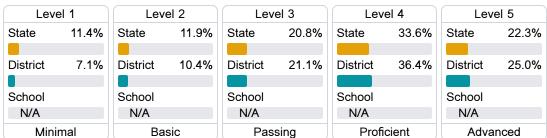

|  |
| School            | 57.1% |  |
|                   |       |  |

#### Other Measures

Other measurements of student performance that factor into the accountability grade.





| College & Career Readiness |       |
|----------------------------|-------|
| State                      | 48.9% |
|                            |       |
| District                   | 63.5% |
|                            |       |
| School                     |       |
| N/A                        |       |
|                            |       |







#### Teacher Data

40.2





**In-Field Teachers** 

## **Detailed Assessment and Other Data**

#### Student Performance

The following information shows each level of student performance on statewide assessments.

#### Math



#### English



#### Science



## **Student Assessment Participation**



#### Discipline







Chronic Absenteeism



\$10,323.50

Per-Pupil Expenditure