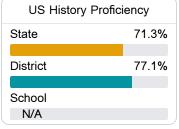

am ngraham@pearlk12.com

## School Accountability Grade Components

Mississippi's accountability system assigns "A" through "F" letter grades for schools and districts. Grades are based on student achievement, student growth, student participation in testing, and other academic measures.

#### Math

Measurements of student performance on the statewide math assessment.







#### **English**

Measurements of student performance on the statewide English language arts (ELA) assessment.





| Growth Lowest 25% |       |  |
|-------------------|-------|--|
| State             | 55.2% |  |
| District          | 53.9% |  |
| School            | 57.1% |  |
|                   |       |  |

#### Other Measures

Other measurements of student performance that factor into the accountability grade.





| College & Career Readiness |       |
|----------------------------|-------|
| State                      | 48.9% |
|                            |       |
| District                   | 63.5% |
|                            |       |
| School                     |       |
| N/A                        |       |
|                            |       |







#### Teacher Data

40.2





**In-Field Teachers** 

## **Detailed Assessment and Other Data**

#### Student Performance

The following information shows each level of student performance on statewide assessments.

#### Math



#### English



#### Science



## **Student Assessment Participation**



#### Discipline







Chronic Absenteeism



\$10,323.50

Per-Pupil Expenditure