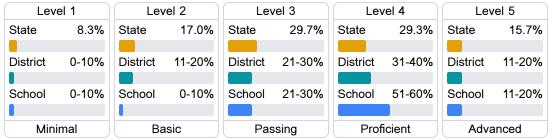

| 53.9% |  |
| School            | 57.1% |  |
|                   |       |  |

#### Other Measures

Other measurements of student performance that factor into the accountability grade.





| College & Career Readiness |       |
|----------------------------|-------|
| State                      | 48.9% |
|                            |       |
| District                   | 63.5% |
|                            |       |
| School                     |       |
| N/A                        |       |
|                            |       |







#### Teacher Data

40.2





**In-Field Teachers** 

## **Detailed Assessment and Other Data**

#### Student Performance

The following information shows each level of student performance on statewide assessments.

#### Math



#### English



#### Science



## **Student Assessment Participation**



#### Discipline







Chronic Absenteeism



\$10,323.50

Per-Pupil Expenditure