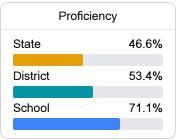

#### **English**

Measurements of student performance on the statewide English language arts (ELA) assessment.

| Growth Lowest 25% |       |  |
|-------------------|-------|--|
| State             | 55.2% |  |
| District          | 53.9% |  |
| School            | 57.1% |  |
|                   |       |  |