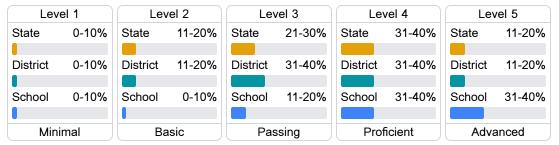

|  |
| District          | 53.9% |  |
| School            | 57.1% |  |
|                   |       |  |

#### Other Measures

Other measurements of student performance that factor into the accountability grade.





| College & Career Readiness |       |
|----------------------------|-------|
| State                      | 48.9% |
|                            |       |
| District                   | 63.5% |
|                            |       |
| School                     |       |
| N/A                        |       |
|                            |       |







#### Teacher Data

40.2





**In-Field Teachers** 

## **Detailed Assessment and Other Data**

#### Student Performance

The following information shows each level of student performance on statewide assessments.

#### Math



#### English



#### Science



## **Student Assessment Participation**



#### Discipline







Chronic Absenteeism



\$10,323.50

Per-Pupil Expenditure