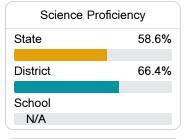

ngraham@pearlk12.com

## School Accountability Grade Components

Mississippi's accountability system assigns "A" through "F" letter grades for schools and districts. Grades are based on student achievement, student growth, student participation in testing, and other academic measures.

#### Math

Measurements of student performance on the statewide math assessment.







#### **English**

Measurements of student performance on the statewide English language arts (ELA) assessment.





| Growth Lowest 25% |       |  |
|-------------------|-------|--|
| State             | 55.2% |  |
| District          | 53.9% |  |
| School            | 57.1% |  |
|                   |       |  |

#### Other Measures

Other measurements of student performance that factor into the accountability grade.





| College & Career Readiness |       |
|----------------------------|-------|
| State                      | 48.9% |
|                            |       |
| District                   | 63.5% |
|                            |       |
| School                     |       |
| N/A                        |       |
|                            |       |







#### Teacher Data

40.2





**In-Field Teachers** 

## **Detailed Assessment and Other Data**

#### Student Performance

The following information shows each level of student performance on statewide assessments.

#### Math



#### English



#### Science



## **Student Assessment Participation**



#### Discipline







Chronic Absenteeism



\$10,323.50

Per-Pupil Expenditure