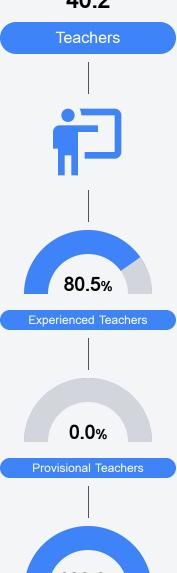

glish**

Measurements of student performance on the statewide English language arts (ELA) assessment.





| Growth Lowest 25% |       |  |
|-------------------|-------|--|
| State             | 55.2% |  |
| District          | 53.9% |  |
| School            | 57.1% |  |
|                   |       |  |

#### Other Measures

Other measurements of student performance that factor into the accountability grade.





| College & Career Readiness |       |
|----------------------------|-------|
| State                      | 48.9% |
|                            |       |
| District                   | 63.5% |
|                            |       |
| School                     |       |
| N/A                        |       |
|                            |       |







#### Teacher Data

40.2





**In-Field Teachers** 

## **Detailed Assessment and Other Data**

#### Student Performance

The following information shows each level of student performance on statewide assessments.

#### Math



#### English



#### Science



## **Student Assessment Participation**



#### Discipline







Chronic Absenteeism



\$10,323.50

Per-Pupil Expenditure