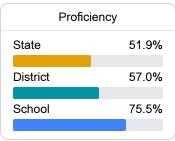

#### Math

Measurements of student performance on the statewide math assessment.