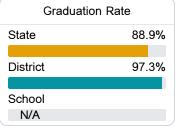

assessment.







#### **English**

Measurements of student performance on the statewide English language arts (ELA) assessment.





| Growth Lowest 25% |       |  |
|-------------------|-------|--|
| State             | 55.2% |  |
| District          | 53.9% |  |
| School            | 57.1% |  |
|                   |       |  |

#### Other Measures

Other measurements of student performance that factor into the accountability grade.





| College & Career Readiness |       |
|----------------------------|-------|
| State                      | 48.9% |
|                            |       |
| District                   | 63.5% |
|                            |       |
| School                     |       |
| N/A                        |       |
|                            |       |







#### Teacher Data

40.2





**In-Field Teachers** 

## **Detailed Assessment and Other Data**

#### Student Performance

The following information shows each level of student performance on statewide assessments.

#### Math



#### English



#### Science



## **Student Assessment Participation**



#### Discipline







Chronic Absenteeism



\$10,323.50

Per-Pupil Expenditure