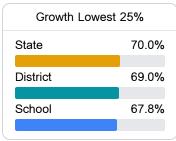

#### **English**

Measurements of student performance on the statewide English language arts (ELA) assessment.

| Growth Lowest 25% |       |  |
|-------------------|-------|--|
| State             | 55.2% |  |
| District          | 53.9% |  |
| School            | 57.1% |  |
|                   |       |  |