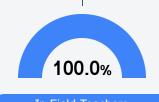

ish**

Measurements of student performance on the statewide English language arts (ELA) assessment.





| Growth Lowest 25% |       |  |
|-------------------|-------|--|
| State             | 55.2% |  |
| District          | 53.9% |  |
| School            | 57.1% |  |
|                   |       |  |

#### Other Measures

Other measurements of student performance that factor into the accountability grade.





| College & Career Readiness |       |
|----------------------------|-------|
| State                      | 48.9% |
|                            |       |
| District                   | 63.5% |
|                            |       |
| School                     |       |
| N/A                        |       |
|                            |       |







#### Teacher Data

40.2





**In-Field Teachers** 

## **Detailed Assessment and Other Data**

#### Student Performance

The following information shows each level of student performance on statewide assessments.

#### Math



#### English



#### Science



## **Student Assessment Participation**



#### Discipline







Chronic Absenteeism



\$10,323.50

Per-Pupil Expenditure