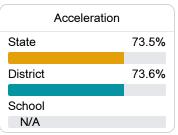

#### Other Measures

Other measurements of student performance that factor into the accountability grade.

| College & Career Readiness |       |
|----------------------------|-------|
| State                      | 48.9% |
|                            |       |
| District                   | 63.5% |
|                            |       |
| School                     |       |
| N/A                        |       |
|                            |       |