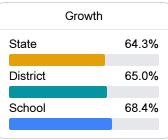

#### Math

Measurements of student performance on the statewide math assessment.