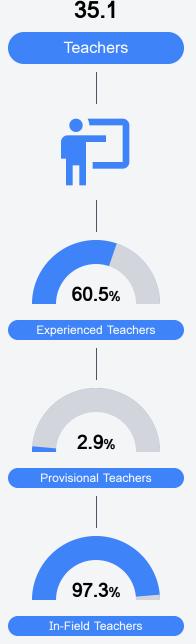

#### Student Performance

The following information shows each level of student performance on statewide assessments.

**Out-of-School Suspension** 

Chronic Absenteeism

\$11,870.84 Per-Pupil Expenditure

**In-School Suspension** 