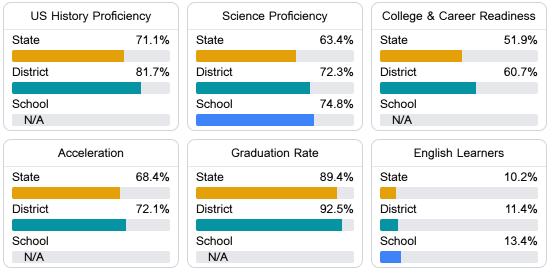

#### Other Measures

Other measurements of student performance that factor into the accountability grade.

#### Student Performance

The following information shows each level of student performance on statewide assessments.

**Out-of-School Suspension** 

Chronic Absenteeism

\$11,870.84 Per-Pupil Expenditure

**In-School Suspension** 