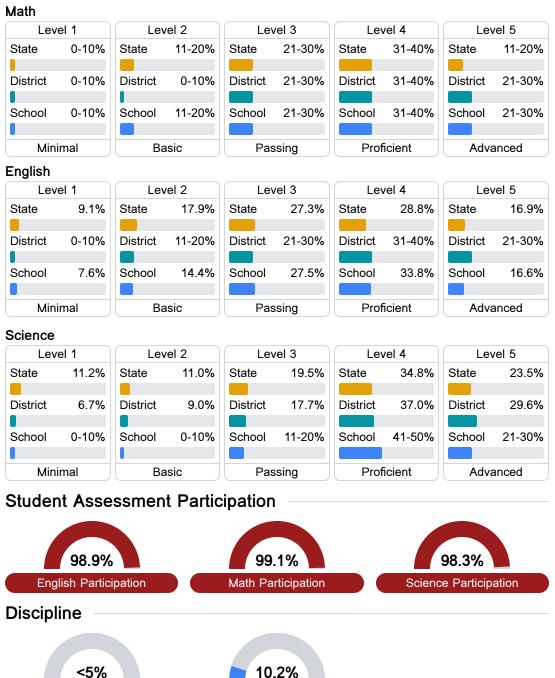

## Detailed Assessment and Other Data

#### Student Performance

The following information shows each level of student performance on statewide assessments.

**Out-of-School Suspension** 

Chronic Absenteeism

\$11,870.84 Per-Pupil Expenditure

**In-School Suspension** 