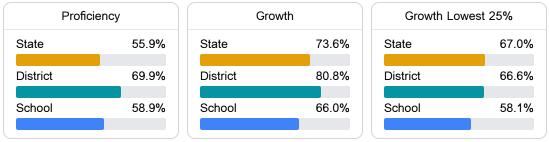

#### Math

Measurements of student performance on the statewide math assessment.

#### Student Performance

The following information shows each level of student performance on statewide assessments.

**Out-of-School Suspension** 

Chronic Absenteeism

\$11,870.84 Per-Pupil Expenditure

**In-School Suspension** 