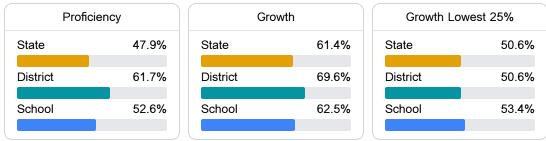

#### English

Measurements of student performance on the statewide English language arts (ELA) assessment.

#### Student Performance

The following information shows each level of student performance on statewide assessments.

**Out-of-School Suspension** 

Chronic Absenteeism

\$11,870.84 Per-Pupil Expenditure

**In-School Suspension** 