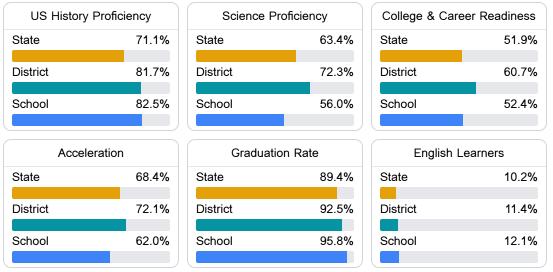

#### Other Measures

Other measurements of student performance that factor into the accountability grade.

Teacher Data

66.2