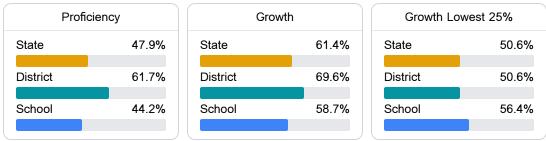

#### English

Measurements of student performance on the statewide English language arts (ELA) assessment.