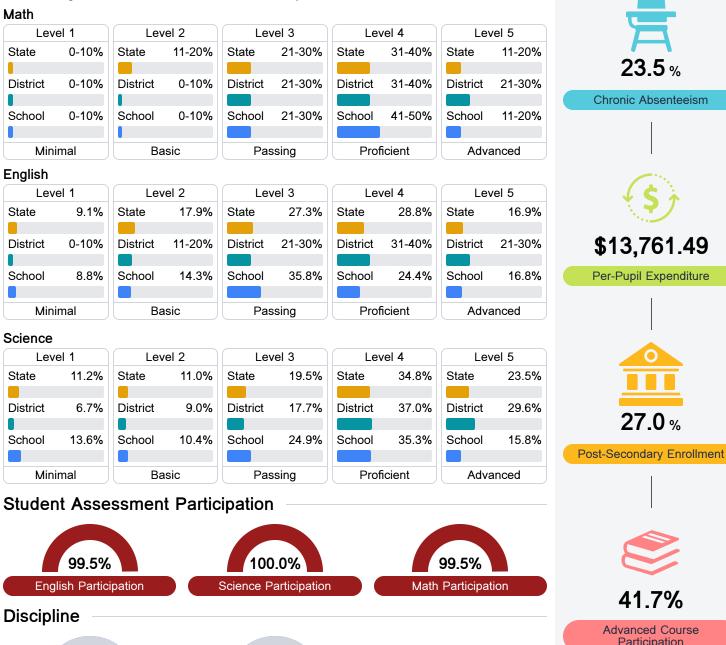

#### Student Performance

The following information shows each level of student performance on statewide assessments.

7.7% **Out-of-School Suspension** 

18.9%

**In-School Suspension** 

Other Data

23.5%

Chronic Absenteeism

\$13,761.49

Per-Pupil Expenditure

27.0%

**Advanced Course** Participation