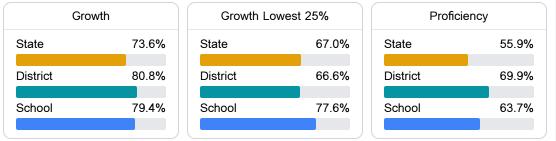

#### Math

Measurements of student performance on the statewide math assessment.