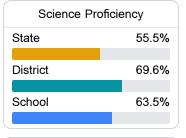

### Student Performance

The following information shows each level of student performance on statewide assessments.

#### Science