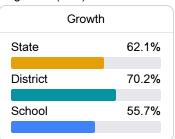

#### Other Measures

Other measurements of student performance that factor into the accountability grade.

|          | Acceleration |       |
|----------|--------------|-------|
| State    |              | 73.2% |
| District |              | 81.5% |
| School   |              | 66.7% |
|          |              |       |