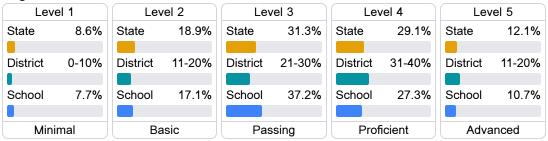

### Student Performance

The following information shows each level of student performance on statewide assessments.

#### English