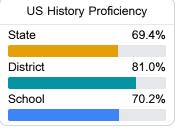

### Student Performance

The following information shows each level of student performance on statewide assessments.