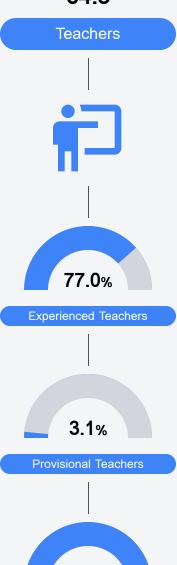

are based on student achievement, student growth, student participation in testing, and other academic measures. COVID - 19 pandemic disruptions continue to be reflected in 2021 - 2022 accountability data, particularly growth data.

#### Math

Measurements of student performance on the statewide math assessment.







# **English**

Measurements of student performance on the statewide English language arts (ELA) assessment.







#### Other Measures

Other measurements of student performance that factor into the accountability grade.







|          | Acceleration |       |
|----------|--------------|-------|
| State    |              | 73.2% |
| District |              | 81.5% |
| School   |              | 66.7% |
|          |              |       |





#### **Teacher Data**

64.5



96.8%

In-Field Teachers



# Richland High School

## **Detailed Assessment and Other Data**

### Student Performance

The following information shows each level of student performance on statewide assessments.

#### Math



#### English



#### Science



### Student Assessment Participation



**Out-of-School Suspension** 

## Other Data



Chronic Absenteeism



\$11,607.87

Per-Pupil Expenditure



62.7 %

Post-Secondary Enrollment



35.1%

Advanced Course Participation

**Expulsions** 

In-School Suspension