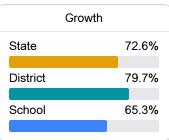

# **English**

Measurements of student performance on the statewide English language arts (ELA) assessment.