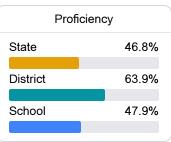

#### Math

Measurements of student performance on the statewide math assessment.