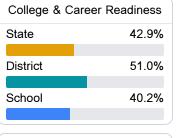

#### Other Measures

Other measurements of student performance that factor into the accountability grade.

|          | Acceleration |       |
|----------|--------------|-------|
| State    |              | 73.2% |
| District |              | 81.5% |
| School   |              | 66.7% |
|          |              |       |