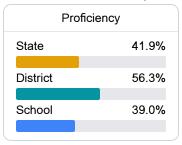

# **English**

Measurements of student performance on the statewide English language arts (ELA) assessment.