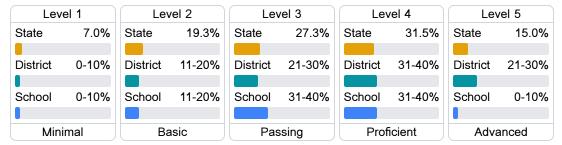

### Student Performance

The following information shows each level of student performance on statewide assessments.

#### Math