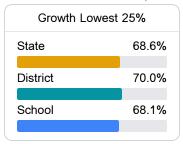

#### Math

Measurements of student performance on the statewide math assessment.