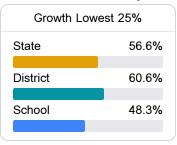

#### Other Measures

Other measurements of student performance that factor into the accountability grade.

|          | Acceleration |       |
|----------|--------------|-------|
| State    |              | 73.2% |
| District |              | 81.5% |
| School   |              | 66.7% |
|          |              |       |