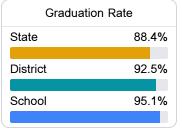

#### Other Measures

Other measurements of student performance that factor into the accountability grade.

|          | Acceleration |       |
|----------|--------------|-------|
| State    |              | 73.2% |
| District |              | 81.5% |
| School   |              | 66.7% |
|          |              |       |