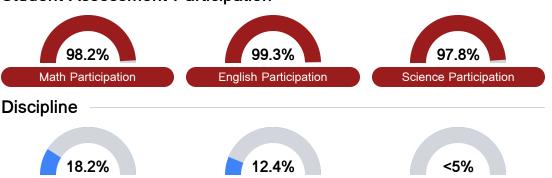

math assessment.







# **English**

Measurements of student performance on the statewide English language arts (ELA) assessment.







#### Other Measures

Other measurements of student performance that factor into the accountability grade.







|          | Acceleration |       |
|----------|--------------|-------|
| State    |              | 73.2% |
| District |              | 81.5% |
| School   |              | 66.7% |
|          |              |       |





#### **Teacher Data**

64.5



96.8%

In-Field Teachers



# Richland High School

## **Detailed Assessment and Other Data**

### Student Performance

The following information shows each level of student performance on statewide assessments.

#### Math



#### English



#### Science



### Student Assessment Participation



**Out-of-School Suspension** 

## Other Data



Chronic Absenteeism



\$11,607.87

Per-Pupil Expenditure



62.7 %

Post-Secondary Enrollment



35.1%

Advanced Course Participation

**Expulsions** 

In-School Suspension