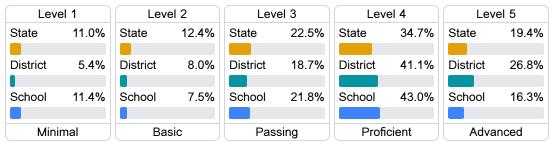

### Student Performance

The following information shows each level of student performance on statewide assessments.

#### Science