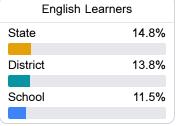

#### Other Measures

Other measurements of student performance that factor into the accountability grade.

|          | Acceleration |       |
|----------|--------------|-------|
| State    |              | 73.2% |
| District |              | 81.5% |
| School   |              | 66.7% |
|          |              |       |