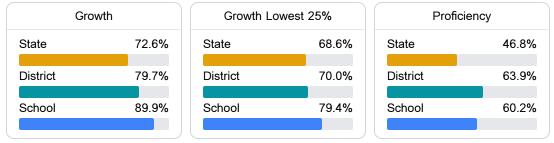

# School Report Card 2021 - 2022

For more detailed information, please visit https://msrc.mdek12.org.



6382 Hwy 18 Puckett, MS 39151 Nicki Stanley nstanley@rcsd.ms

## School Accountability Grade Components

Mississippi's accountability system assigns "A" through "F" letter grades for schools and districts. Grades are based on student achievement, student growth, student participation in testing, and other academic measures. COVID - 19 pandemic disruptions continue to be reflected in 2021 - 2022 accountability data, particularly growth data.

### Math

Measurements of student performance on the statewide math assessment.



### English

Measurements of student performance on the statewide English language arts (ELA) assessment.



#### Other Measures

Other measurements of student performance that factor into the accountability grade.











## **Detailed Assessment and Other Data**

#### Student Performance

The following information shows each level of student performance on statewide assessments.



<5%

**Out-of-School Suspension** 





Chronic Absenteeism

\$9,789.62 Per-Pupil Expenditure

<5%

**In-School Suspension**