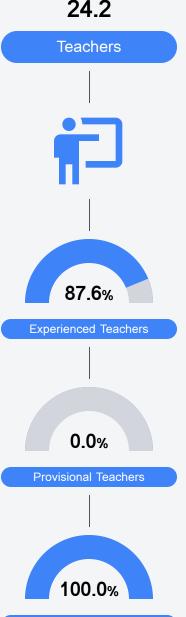

## School Accountability Grade Components

Mississippi's accountability system assigns "A" through "F" letter grades for schools and districts. Grades are based on student achievement, student growth, student participation in testing, and other academic measures. COVID - 19 pandemic disruptions continue to be reflected in 2021 - 2022 accountability data, particularly growth data.