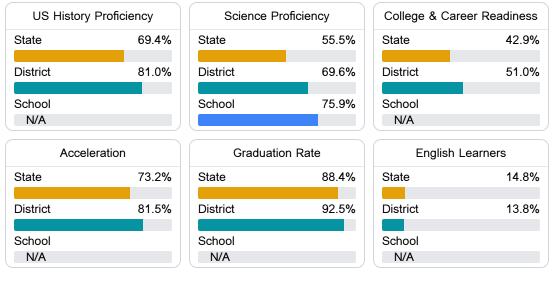

#### Other Measures

Other measurements of student performance that factor into the accountability grade.