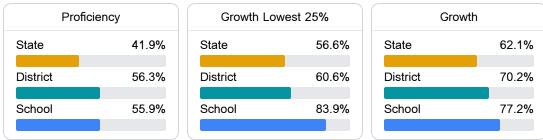

### English

Measurements of student performance on the statewide English language arts (ELA) assessment.