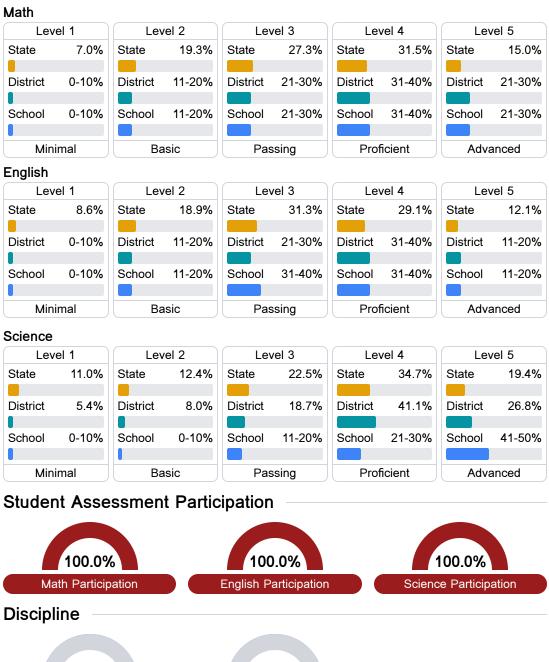

### Math

Measurements of student performance on the statewide math assessment.

### English

Measurements of student performance on the statewide English language arts (ELA) assessment.

#### Student Performance

The following information shows each level of student performance on statewide assessments.

<5%

**Out-of-School Suspension** 

Chronic Absenteeism

\$9,789.62 Per-Pupil Expenditure

<5%