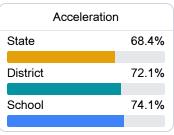

## Other Measures

Other measurements of student performance that factor into the accountability grade.