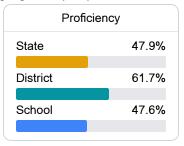

## Student Performance

The following information shows each level of student performance on statewide assessments.