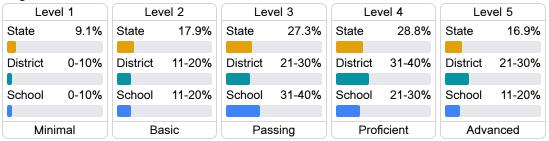

ty system assigns "A" through "F" letter grades for schools and districts. Grades are based on student achievement, student growth, student participation in testing, and other academic measures.

### Math

Measurements of student performance on the statewide math assessment.







## **English**

Measurements of student performance on the statewide English language arts (ELA) assessment.







## Other Measures

Other measurements of student performance that factor into the accountability grade.













## **Teacher Data**

33.8



100.0%

**In-Field Teachers** 



## **Puckett Attendance Center**

## **Detailed Assessment and Other Data**

## Student Performance

The following information shows each level of student performance on statewide assessments.

#### Math



#### English



#### Science



### Student Assessment Participation

7.6%

In-School Suspension



8.1%

Out-of-School Suspension

Other Data



Chronic Absenteeism



\$15,934.77

Per-Pupil Expenditure



41.5%

Post-Secondary Enrollment



59.3%

Advanced Course Participation