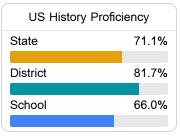

## Student Performance

The following information shows each level of student performance on statewide assessments.