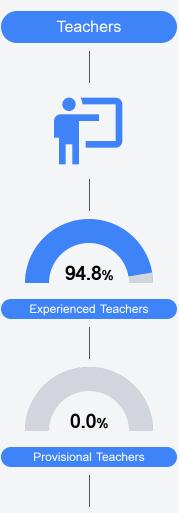

# **Puckett Attendance Center**

Rankin County School District



6382 Highway 18 Puckett, MS 39151



Bryan Collins bry200@rcsd.ms

Identified for

Targeted Support and Improvement

## **School Accountability Grade Components**

Mississippi's accountability system assigns "A" through "F" letter grades for schools and districts. Grades are based on student achievement, student growth, student participation in testing, and other academic measures.

### Math

Measurements of student performance on the statewide math assessment.







## **English**

Measurements of student performance on the statewide English language arts (ELA) assessment.







## Other Measures

Other measurements of student performance that factor into the accountability grade.













## **Teacher Data**

33.8



100.0%

**In-Field Teachers** 



## **Puckett Attendance Center**

## **Detailed Assessment and Other Data**

## Student Performance

The following information shows each level of student performance on statewide assessments.

#### Math



#### English



#### Science



### Student Assessment Participation

7.6%

In-School Suspension



8.1%

Out-of-School Suspension

Other Data



Chronic Absenteeism



\$15,934.77

Per-Pupil Expenditure



41.5%

Post-Secondary Enrollment



59.3%

Advanced Course Participation