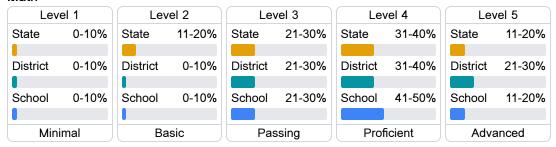

i's accountability system assigns "A" through "F" letter grades for schools and districts. Grades are based on student achievement, student growth, student participation in testing, and other academic measures.

### Math

Measurements of student performance on the statewide math assessment.







## **English**

Measurements of student performance on the statewide English language arts (ELA) assessment.







## Other Measures

Other measurements of student performance that factor into the accountability grade.













## **Teacher Data**

33.8



100.0%

**In-Field Teachers** 



## **Puckett Attendance Center**

## **Detailed Assessment and Other Data**

## Student Performance

The following information shows each level of student performance on statewide assessments.

#### Math



#### English



#### Science



### Student Assessment Participation

7.6%

In-School Suspension



8.1%

Out-of-School Suspension

Other Data



Chronic Absenteeism



\$15,934.77

Per-Pupil Expenditure



41.5%

Post-Secondary Enrollment



59.3%

Advanced Course Participation