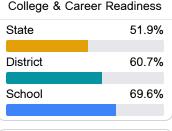

## Other Measures

Other measurements of student performance that factor into the accountability grade.