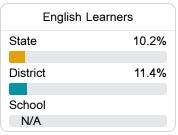

## Other Measures

Other measurements of student performance that factor into the accountability grade.