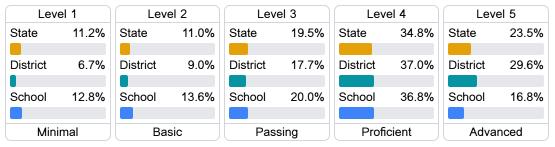

s "A" through "F" letter grades for schools and districts. Grades are based on student achievement, student growth, student participation in testing, and other academic measures.

### Math

Measurements of student performance on the statewide math assessment.







## **English**

Measurements of student performance on the statewide English language arts (ELA) assessment.







## Other Measures

Other measurements of student performance that factor into the accountability grade.













## **Teacher Data**

33.8



100.0%

**In-Field Teachers** 



## **Puckett Attendance Center**

## **Detailed Assessment and Other Data**

## Student Performance

The following information shows each level of student performance on statewide assessments.

#### Math



#### English



#### Science



### Student Assessment Participation

7.6%

In-School Suspension



8.1%

Out-of-School Suspension

Other Data



Chronic Absenteeism



\$15,934.77

Per-Pupil Expenditure



41.5%

Post-Secondary Enrollment



59.3%

Advanced Course Participation