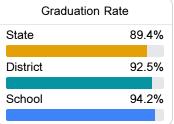

## Other Measures

Other measurements of student performance that factor into the accountability grade.