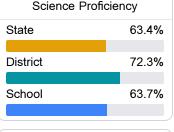

## Student Performance

The following information shows each level of student performance on statewide assessments.

#### Science