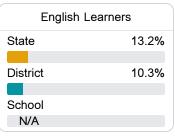

#### Other Measures

Other measurements of student performance that factor into the accountability grade.

| College & Career Readiness |       |
|----------------------------|-------|
| State                      | 48.9% |
| District                   | 56.9% |
| School                     | 57.1% |
| English Learners           |       |