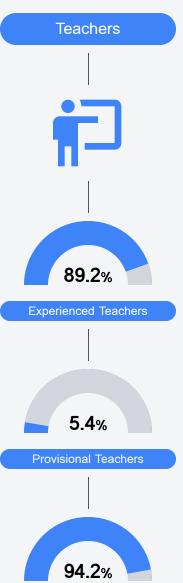

pi's accountability system assigns "A" through "F" letter grades for schools and districts. Grades are based on student achievement, student growth, student participation in testing, and other academic measures.

#### Math

Measurements of student performance on the statewide math assessment.







#### **English**

Measurements of student performance on the statewide English language arts (ELA) assessment.







#### Other Measures

Other measurements of student performance that factor into the accountability grade.





| College & Career Readiness |       |
|----------------------------|-------|
| State                      | 48.9% |
| District                   | 56.9% |
| School                     | 57.1% |
| English Learners           |       |







#### **Teacher Data**

34.5



**In-Field Teachers** 



### **Detailed Assessment and Other Data**

#### Student Performance

The following information shows each level of student performance on statewide assessments.

#### Math



#### English



#### Science



#### Student Assessment Participation





#### Other Data



Chronic Absenteeism



\$15,613.06

Per-Pupil Expenditure



Post-Secondary Enrollment



**Advanced Course** Participation