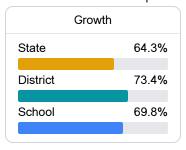

# School Report Card 2022 - 2023

For more detailed information, please visit https://msrc.mdek12.org.



# **Puckett Attendance Center**

Rankin County School District



6382 Highway 18 Puckett, MS 39151



Bryan Collins bry200@rcsd.ms

Identified for

Targeted Support and Improvement

## **School Accountability Grade Components**

Mississippi's accountability system assigns "A" through "F" letter grades for schools and districts. Grades are based on student achievement, student growth, student participation in testing, and other academic measures.

#### Math

Measurements of student performance on the statewide math assessment.







#### **English**

Measurements of student performance on the statewide English language arts (ELA) assessment.







#### Other Measures

Other measurements of student performance that factor into the accountability grade.





| College & Career Readiness |       |
|----------------------------|-------|
| State                      | 48.9% |
| District                   | 56.9% |
| School                     | 57.1% |
| English Learners           |       |







#### **Teacher Data**

34.5



**In-Field Teachers** 



### **Detailed Assessment and Other Data**

#### Student Performance

The following information shows each level of student performance on statewide assessments.

#### Math



#### English



#### Science



#### Student Assessment Participation





#### Other Data



Chronic Absenteeism



\$15,613.06

Per-Pupil Expenditure



Post-Secondary Enrollment



**Advanced Course** Parti