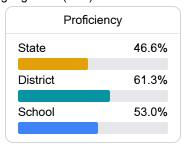

#### Student Performance

The following information shows each level of student performance on statewide assessments.