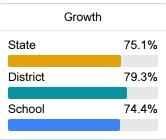

# School Report Card 2022 - 2023

For more detailed information, please visit https://msrc.mdek12.org.



# **Puckett Attendance Center**

Rankin County School District



6382 Highway 18 Puckett, MS 39151



Bryan Collins bry200@rcsd.ms

Identified for

Targeted Support and Improvement

## **School Accountability Grade Components**

Mississippi's accountability system assigns "A" through "F" letter grades for schools and districts. Grades are based on student achievement, student growth, student participation in testing, and other academic measures.

#### Math

Measurements of student performance on the statewide math assessment.







#### **English**

Measurements of student performance on the statewide English language arts (ELA) assessment.







#### Other Measures

Other measurements of student performance that factor into the accountability grade.





| College & Career Readiness |       |
|----------------------------|-------|
| State                      | 48.9% |
| District                   | 56.9% |
| School                     | 57.1% |
| English Learners           |       |







#### **Teacher Data**

34.5



**In-Field Teachers** 



### **Detailed Assessment and Other Data**

#### Student Performance

The following information shows each level of student performance on statewide assessments.

#### Math



#### English



#### Science



#### Student Assessment Participation





#### Other Data