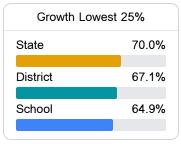

# School Report Card 2022 - 2023

For more detailed information, please visit https://msrc.mdek12.org.



# **Puckett Attendance Center**

Rankin County School District



6382 Highway 18 Puckett, MS 39151



Bryan Collins bry200@rcsd.ms

Identified for

Targeted Support and Improvement

## **School Accountability Grade Components**

Mississippi's accountability system assigns "A" through "F" letter grades for schools and districts. Grades are based on student achievement, student growth, student participation in testing, and other academic measures.

#### Math

Measurements of student performance on the statewide math assessment.







#### **English**

Measurements of student performance on the statewide English language arts (ELA) assessment.







#### Other Measures

Other measurements of student performance that factor into the accountability grade.





| College & Career Readiness |       |
|----------------------------|-------|
| State                      | 48.9% |
| District                   | 56.9% |
| School                     | 57.1% |
| English Learners           |       |







#### **Teacher Data**

34.5



**In-Field Teachers** 



### **Detailed Assessment and Other Data**

#### Student Performance

The following information shows each level of student performance on statewide assessments.

#### Math



#### English



#### Science



#### Student Assessment Participation





#### Other Data