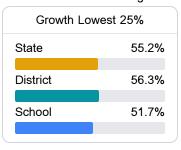

#### Other Measures

Other measurements of student performance that factor into the accountability grade.

| College & Career Readiness |       |
|----------------------------|-------|
| State                      | 48.9% |
| District                   | 56.9% |
| School                     | 57.1% |
| English Learners           |       |