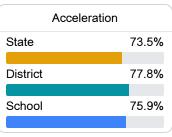

#### Other Measures

Other measurements of student performance that factor into the accountability grade.

| College & Career Readiness |       |
|----------------------------|-------|
| State                      | 48.9% |
| District                   | 56.9% |
| School                     | 57.1% |
| English Learners           |       |