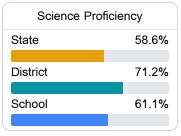

#### Student Performance

The following information shows each level of student performance on statewide assessments.

#### Science