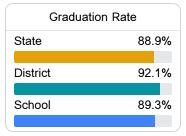

#### Other Measures

Other measurements of student performance that factor into the accountability grade.

| College & Career Readiness |       |
|----------------------------|-------|
| State                      | 48.9% |
| District                   | 56.9% |
| School                     | 57.1% |
| English Learners           |       |