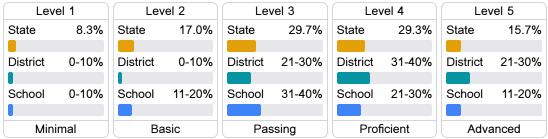

Math

Measurements of student performance on the statewide math assessment.







#### **English**

Measurements of student performance on the statewide English language arts (ELA) assessment.







#### Other Measures

Other measurements of student performance that factor into the accountability grade.





| College & Career Readiness |       |
|----------------------------|-------|
| State                      | 48.9% |
| District                   | 56.9% |
| School                     | 57.1% |
| English Learners           |       |







#### **Teacher Data**

34.5



**In-Field Teachers** 



### **Detailed Assessment and Other Data**

#### Student Performance

The following information shows each level of student performance on statewide assessments.

#### Math



#### English



#### Science



#### Student Assessment Participation





#### Other Data



Chronic Absenteeism



\$15,613.06

Per-Pupil Expenditure



Post-Secondary Enrollment



**Advanced Course** Participation