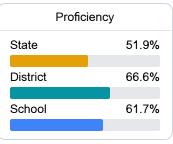

# School Report Card 2022 - 2023

For more detailed information, please visit https://msrc.mdek12.org.



# **Puckett Attendance Center**

Rankin County School District



6382 Highway 18 Puckett, MS 39151



Bryan Collins bry200@rcsd.ms

Identified for

Targeted Support and Improvement

## **School Accountability Grade Components**

Mississippi's accountability system assigns "A" through "F" letter grades for schools and districts. Grades are based on student achievement, student growth, student participation in testing, and other academic measures.

#### Math

Measurements of student performance on the statewide math assessment.







#### **English**

Measurements of student performance on the statewide English language arts (ELA) assessment.







#### Other Measures

Other measurements of student performance that factor into the accountability grade.





| College & Career Readiness |       |
|----------------------------|-------|
| State                      | 48.9% |
| District                   | 56.9% |
| School                     | 57.1% |
| English Learners           |       |







#### **Teacher Data**

34.5



**In-Field Teachers** 



### **Detailed Assessment and Other Data**

#### Student Performance

The following information shows each level of student performance on statewide assessments.

#### Math



#### English



#### Science



#### Student Assessment Participation





#### Other Data



C