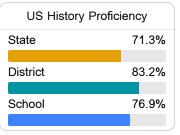

#### Student Performance

The following information shows each level of student performance on statewide assessments.