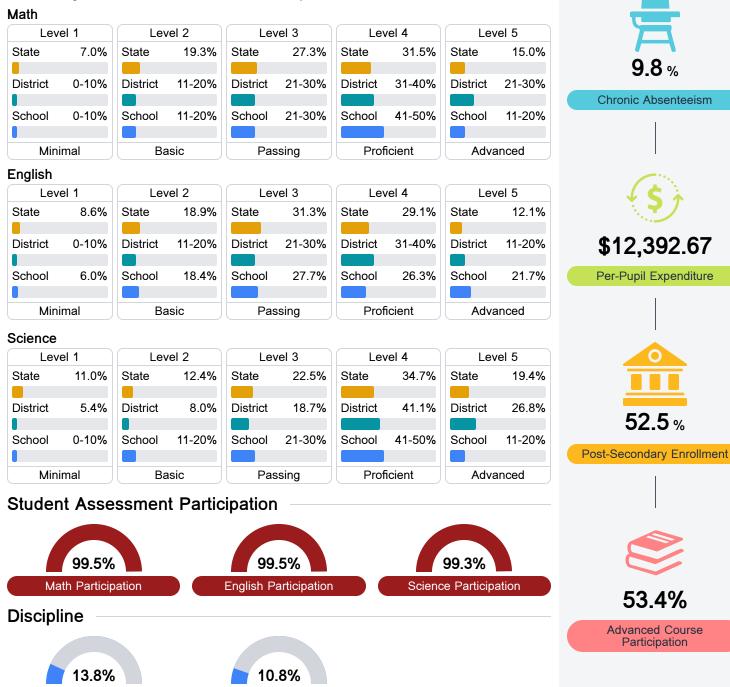

#### Math

Measurements of student performance on the statewide math assessment.

#### English

Measurements of student performance on the statewide English language arts (ELA) assessment.

#### Other Measures

Other measurements of student performance that factor into the accountability grade.

#### Student Performance

The following information shows each level of student performance on statewide assessments.

Other Data

**Out-of-School Suspension** 

**In-School Suspension**