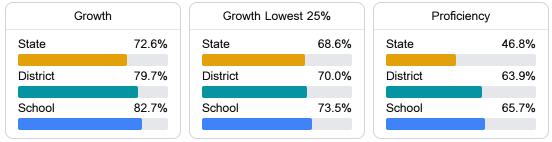

#### Math

Measurements of student performance on the statewide math assessment.