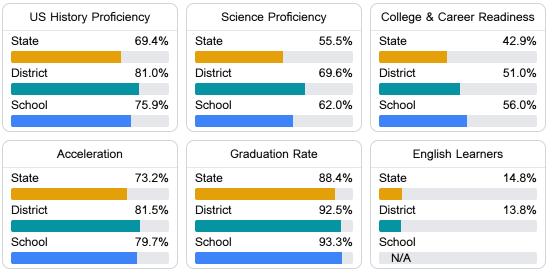

#### Other Measures

Other measurements of student performance that factor into the accountability grade.