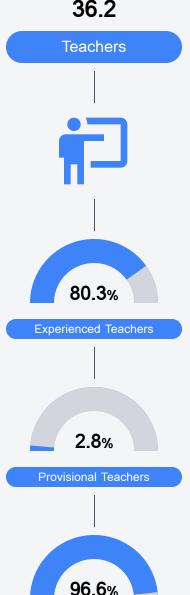

### School Accountability Grade Components

Mississippi's accountability system assigns "A" through "F" letter grades for schools and districts. Grades are based on student achievement, student growth, student participation in testing, and other academic measures. COVID - 19 pandemic disruptions continue to be reflected in 2021 - 2022 accountability data, particularly growth data.