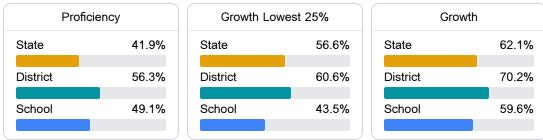

#### English

Measurements of student performance on the statewide English language arts (ELA) assessment.