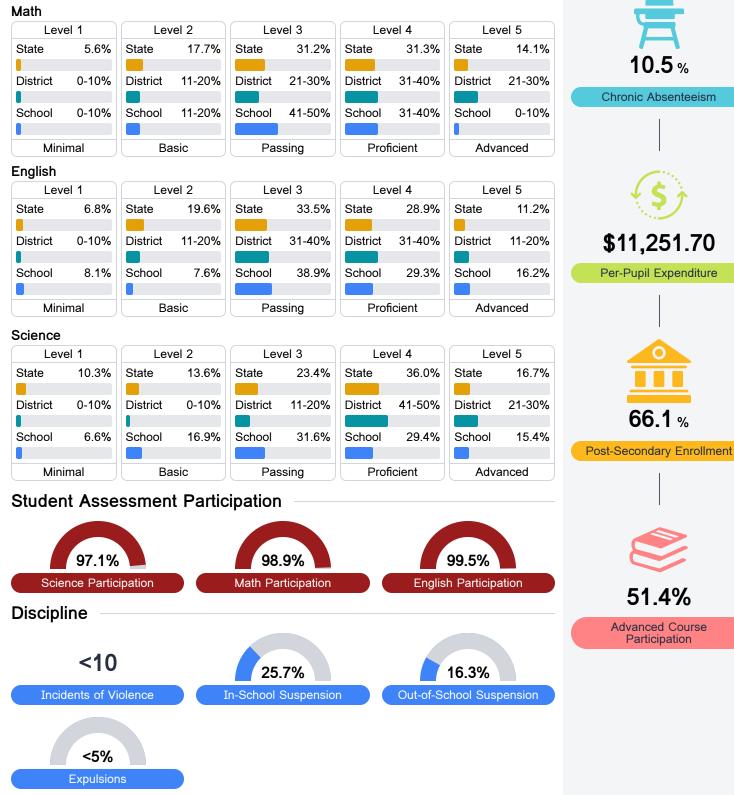

## **Detailed Assessment and Other Data**

#### Student Performance

The following information shows each level of student performance on statewide assessments.

\* Source: 2017-2018 Civil Rights Data Collection

Other Data