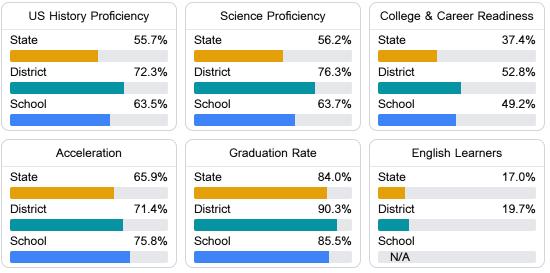

### Other Measures

Other measurements of student performance that factor into the accountability grade.

Teacher Data