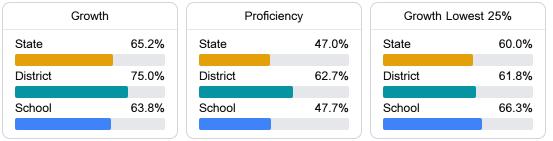

# School Report Card 2018 - 2019

For more detailed information, please visit https://msrc.mdek12.org.



cyates@rcsd.ms

## School Accountability Grade Components

Mississippi's accountability system assigns "A" through "F" letter grades for schools and districts. Grades are based on student achievement, student growth, student participation in testing, and other academic measures.

### Math

Measurements of student performance on the statewide math assessment.



#### English

Measurements of student performance on the statewide English language arts (ELA) assessment.



### Other Measures

Other measurements of student performance that factor into the accountability grade.





Teacher Data



# **Pisgah High School**

## **Detailed Assessment and Other Data**

#### Student Performance

The following information shows each level of student performance on statewide assessments.



\* Source: 2017-2018 Civil Rights Data Collection



Other Data