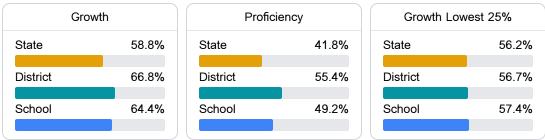

#### English

Measurements of student performance on the statewide English language arts (ELA) assessment.