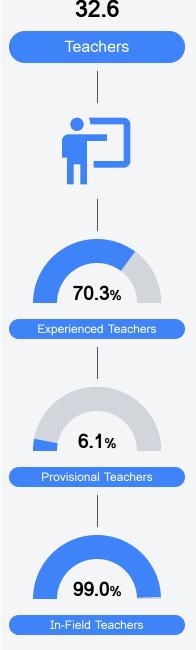

### Other Measures

Other measurements of student performance that factor into the accountability grade.

Teacher Data