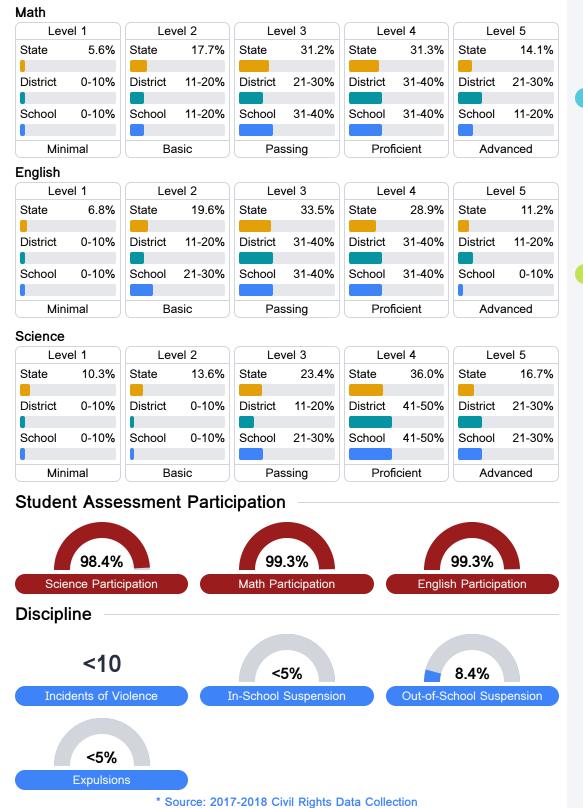

## **Detailed Assessment and Other Data**

#### Student Performance

The following information shows each level of student performance on statewide assessments.

Other Data

11.3%

Chronic Absenteeism

\$\$ \$8,741.52 Per-Pupil Expenditure