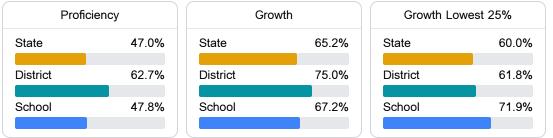

# School Report Card 2018 - 2019

For more detailed information, please visit https://msrc.mdek12.org.



213-B Brooks Street Pelahatchie, MS 39145 Robin Sanders

robin.sanders@rcsd.ms

## School Accountability Grade Components

Mississippi's accountability system assigns "A" through "F" letter grades for schools and districts. Grades are based on student achievement, student growth, student participation in testing, and other academic measures.

### Math

Measurements of student performance on the statewide math assessment.



#### English

Measurements of student performance on the statewide English language arts (ELA) assessment.



#### Other Measures

Other measurements of student performance that factor into the accountability grade.





Teacher Data

34.5



## **Detailed Assessment and Other Data**

#### Student Performance

The following information shows each level of student performance on statewide assessments.



Other Data

11.3%

Chronic Absenteeism

\$\$ \$8,741.52 Per-Pupil Expenditure