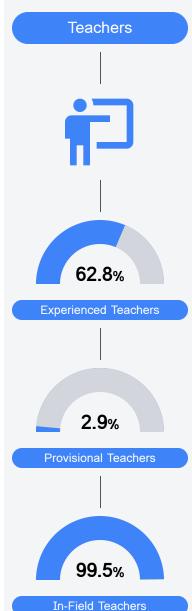

#### Other Measures

Other measurements of student performance that factor into the accountability grade.

Teacher Data

34.5