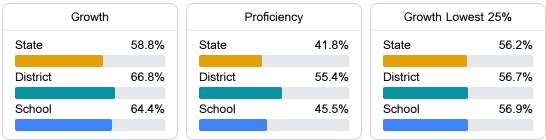

#### English

Measurements of student performance on the statewide English language arts (ELA) assessment.