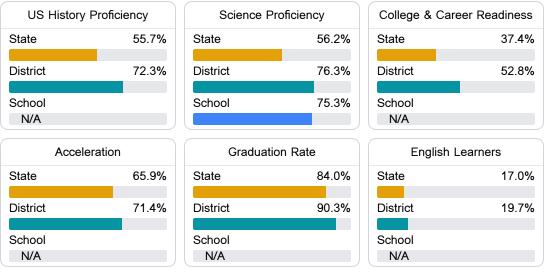

#### Other Measures

Other measurements of student performance that factor into the accountability grade.

Teacher Data

34.5