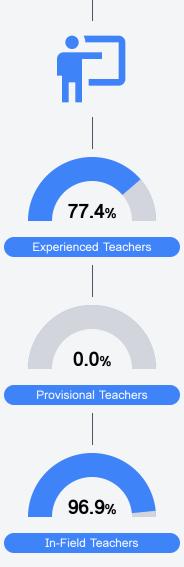

#### Other Measures

Other measurements of student performance that factor into the accountability grade.

Teacher Data

36.1

Teachers