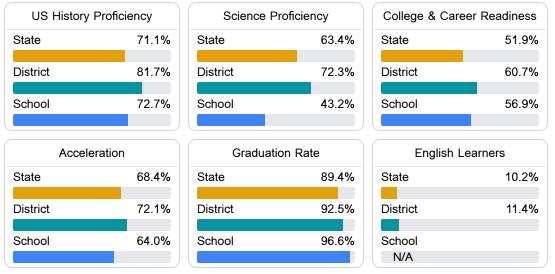

#### Other Measures

Other measurements of student performance that factor into the accountability grade.

Teacher Data

36.1

Teachers