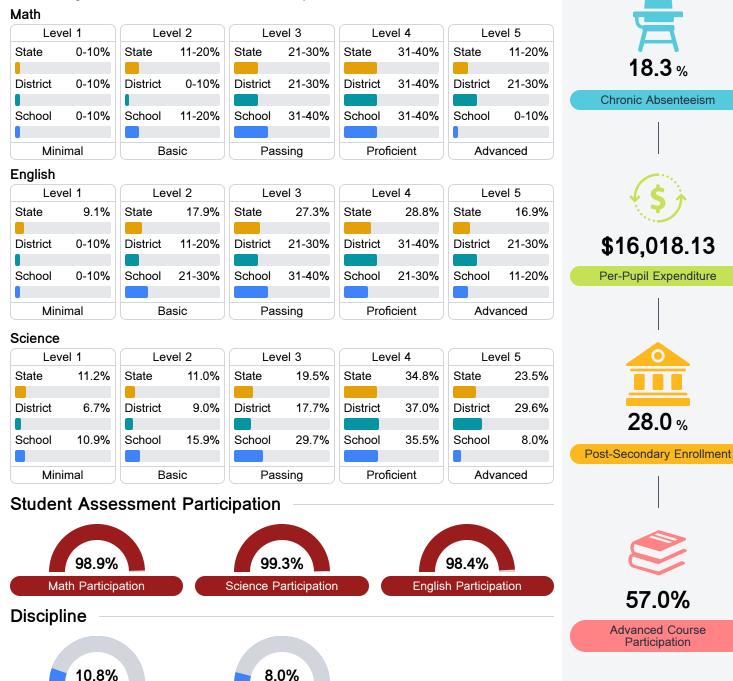

## **Detailed Assessment and Other Data**

#### Student Performance

The following information shows each level of student performance on statewide assessments.

**Out-of-School Suspension** 

Other Data

**In-School Suspension**