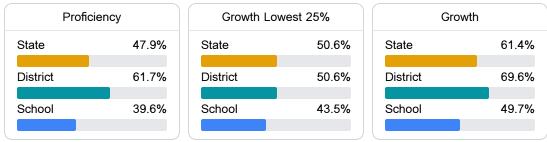

#### English

Measurements of student performance on the statewide English language arts (ELA) assessment.