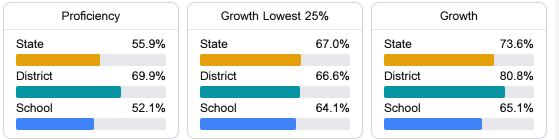

#### Math

Measurements of student performance on the statewide math assessment.