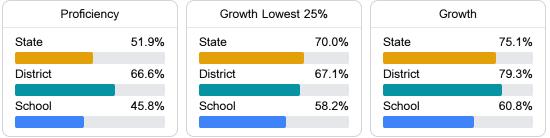

#### Math

Measurements of student performance on the statewide math assessment.