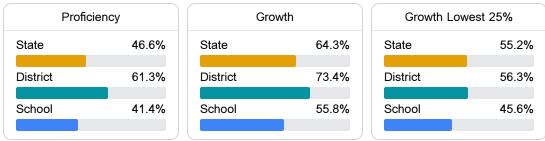

#### English

Measurements of student performance on the statewide English language arts (ELA) assessment.