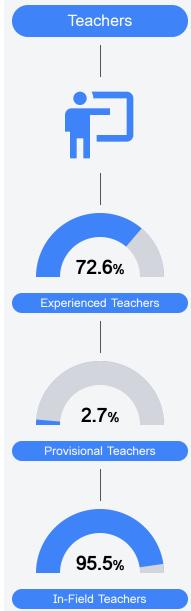

#### Other Measures

Other measurements of student performance that factor into the accountability grade.

Teacher Data

36.5