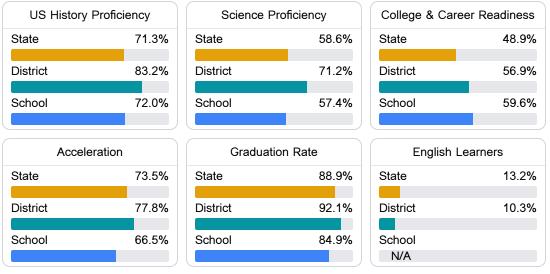

#### Other Measures

Other measurements of student performance that factor into the accountability grade.

Teacher Data

36.5