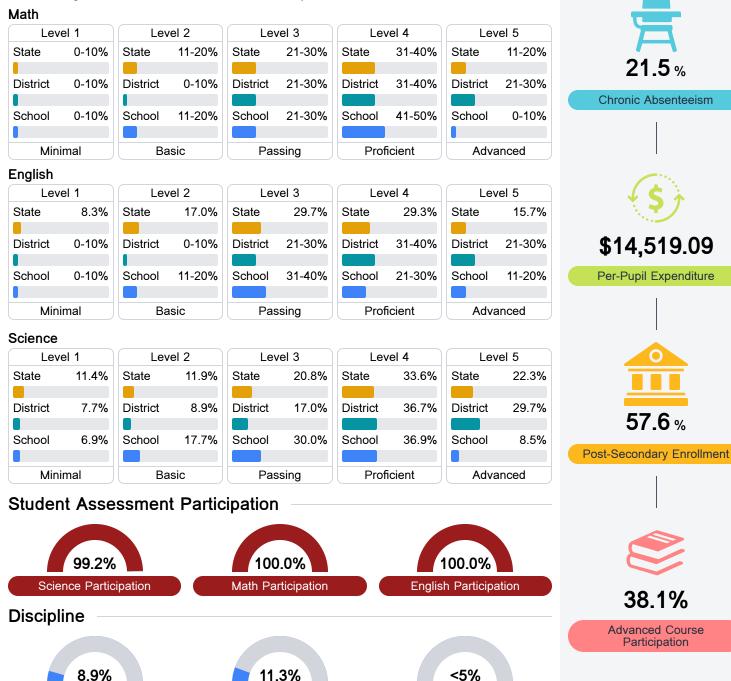

## **Detailed Assessment and Other Data**

#### Student Performance

The following information shows each level of student performance on statewide assessments.

**Out-of-School Suspension** 

**Expulsions** 

**In-School Suspension** 

Other Data