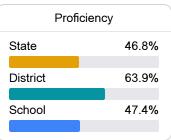

## **English**

Measurements of student performance on the statewide English language arts (ELA) assessment.