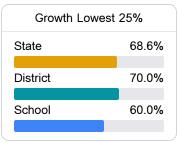

#### Math

Measurements of student performance on the statewide math assessment.