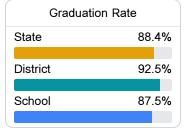

## Other Measures

Other measurements of student performance that factor into the accountability grade.

| US History Proficiency |       |
|------------------------|-------|
| State                  | 69.4% |
| District               | 81.0% |
| School                 | 81.7% |
|                        |       |