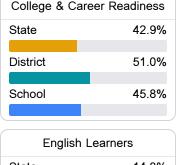

## Other Measures

Other measurements of student performance that factor into the accountability grade.

| US History Proficiency |       |
|------------------------|-------|
| State                  | 69.4% |
| District               | 81.0% |
| School                 | 81.7% |
|                        |       |