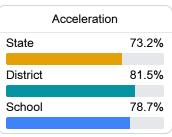

## Other Measures

Other measurements of student performance that factor into the accountability grade.

| US History Proficiency |       |
|------------------------|-------|
| State                  | 69.4% |
| District               | 81.0% |
| School                 | 81.7% |
|                        |       |