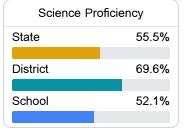

etter grades for schools and districts. Grades are based on student achievement, student growth, student participation in testing, and other academic measures. COVID - 19 pandemic disruptions continue to be reflected in 2021 - 2022 accountability data, particularly growth data.

#### Math

Measurements of student performance on the statewide math assessment.







## **English**

Measurements of student performance on the statewide English language arts (ELA) assessment.







## Other Measures

Other measurements of student performance that factor into the accountability grade.

| US History Proficiency |       |
|------------------------|-------|
| State                  | 69.4% |
| District               | 81.0% |
| School                 | 81.7% |
|                        |       |











### **Teacher Data**

33.4







## **Detailed Assessment and Other Data**

#### Student Performance

The following information shows each level of student performance on statewide assessments.

#### Math



#### English



#### Science



## Student Assessment Participation



Discipline







Chronic Absenteeism



\$14,168.15

Per-Pupil Expenditure



Post-Secondary Enrollment



**Advanced Course** Participation