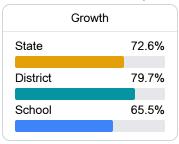

#### Math

Measurements of student performance on the statewide math assessment.