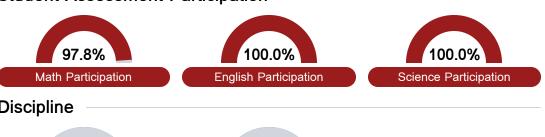

## Student Assessment Participation

Discipline

Chronic Absenteeism

\$14,168.15

Per-Pupil Expenditure

Post-Secondary Enrollment

**Advanced Course** Participation