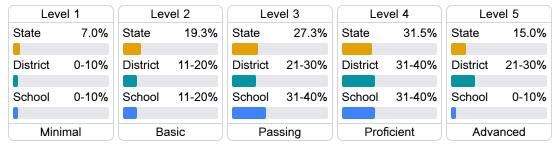

#### Student Performance

The following information shows each level of student performance on statewide assessments.

#### Math