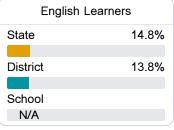

## Other Measures

Other measurements of student performance that factor into the accountability grade.

| US History Proficiency |       |
|------------------------|-------|
| State                  | 69.4% |
| District               | 81.0% |
| School                 | 81.7% |
|                        |       |