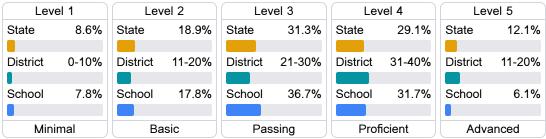

#### Student Performance

The following information shows each level of student performance on statewide assessments.

#### English