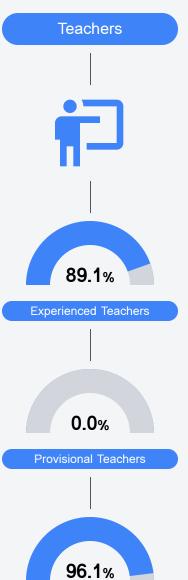

. Grades are based on student achievement, student growth, student participation in testing, and other academic measures. COVID - 19 pandemic disruptions continue to be reflected in 2021 - 2022 accountability data, particularly growth data.

#### Math

Measurements of student performance on the statewide math assessment.







## **English**

Measurements of student performance on the statewide English language arts (ELA) assessment.







## Other Measures

Other measurements of student performance that factor into the accountability grade.

| US History Proficiency |       |
|------------------------|-------|
| State                  | 69.4% |
| District               | 81.0% |
| School                 | 81.7% |
|                        |       |











### **Teacher Data**

33.4







## **Detailed Assessment and Other Data**

#### Student Performance

The following information shows each level of student performance on statewide assessments.

#### Math



#### English



#### Science



## Student Assessment Participation



Discipline







Chronic Absenteeism



\$14,168.15

Per-Pupil Expenditure



Post-Secondary Enrollment



**Advanced Course** Participation