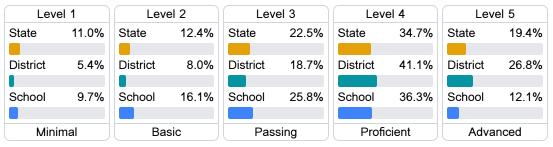

#### Student Performance

The following information shows each level of student performance on statewide assessments.

#### Science