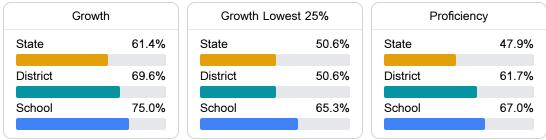

#### English

Measurements of student performance on the statewide English language arts (ELA) assessment.

#### Student Performance

The following information shows each level of student performance on statewide assessments.

-

Other Data

Chronic Absenteeism

12.5 %

\$12,617.43 Per-Pupil Expenditure

<5% Out-of-School Suspension