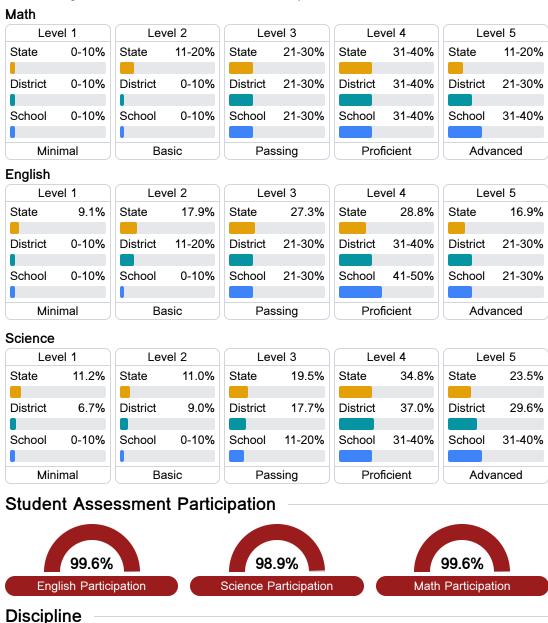

### Math

Measurements of student performance on the statewide math assessment.

#### English

Measurements of student performance on the statewide English language arts (ELA) assessment.

#### Student Performance

The following information shows each level of student performance on statewide assessments.

-

Other Data

Chronic Absenteeism

12.5 %

\$12,617.43 Per-Pupil Expenditure

<5% Out-of-School Suspension