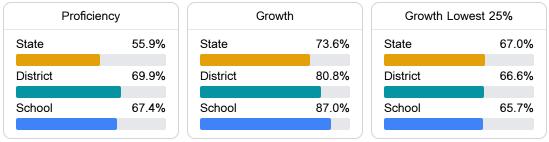

### Math

Measurements of student performance on the statewide math assessment.

#### Student Performance

The following information shows each level of student performance on statewide assessments.

-

Other Data

Chronic Absenteeism

12.5 %

\$12,617.43 Per-Pupil Expenditure

<5% Out-of-School Suspension