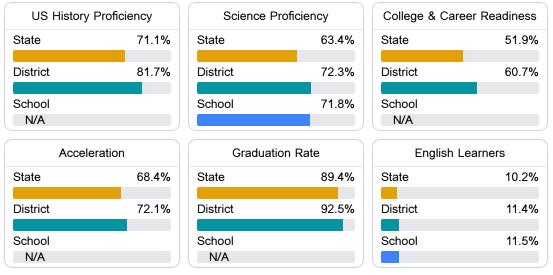

### Other Measures

Other measurements of student performance that factor into the accountability grade.

Teacher Data

**In-Field Teachers** 

#### Student Performance

The following information shows each level of student performance on statewide assessments.

-

Other Data

Chronic Absenteeism

12.5 %

\$12,617.43 Per-Pupil Expenditure

<5% Out-of-School Suspension