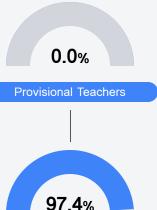

### Other Measures

Other measurements of student performance that factor into the accountability grade.

Teacher Data

**In-Field Teachers** 