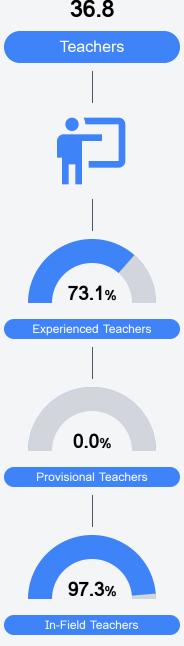

## Other Measures

Other measurements of student performance that factor into the accountability grade.

Teacher Data