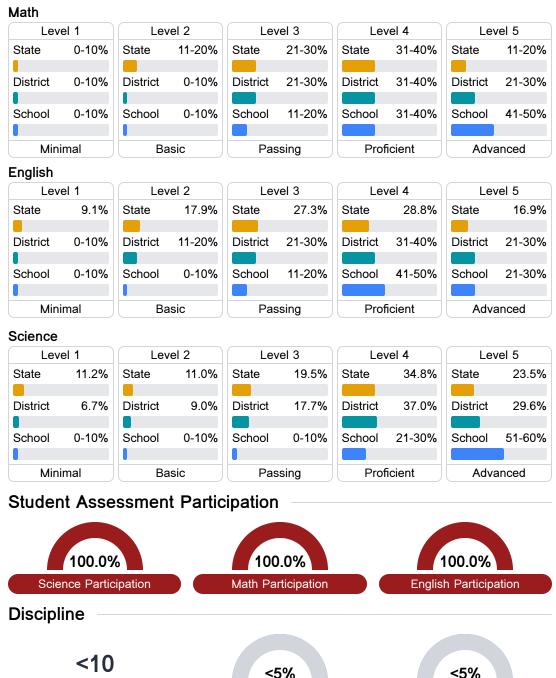

# **Detailed Assessment and Other Data**

#### Student Performance

The following information shows each level of student performance on statewide assessments.

**In-School Suspension** 

Other Data

Chronic Absenteeism

\$10,809.64 Per-Pupil Expenditure