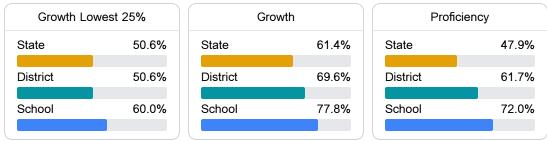

#### English

Measurements of student performance on the statewide English language arts (ELA) assessment.