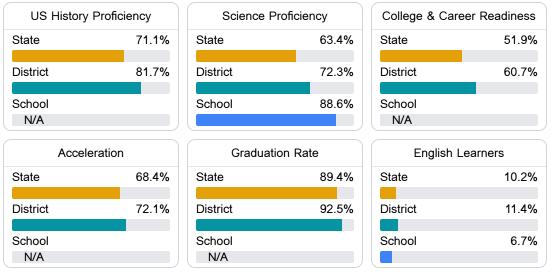

## Other Measures

Other measurements of student performance that factor into the accountability grade.

Teacher Data