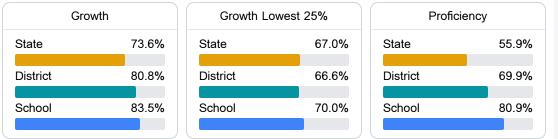

# School Report Card 2023 - 2024

For more detailed information, please visit https://msrc.mdek12.org.



Oakdale Elementary Rankin County School District

171 Oakdale Road Brandon, MS 39047 Andrea Payne and202@rcsd.ms

## School Accountability Grade Components

Mississippi's accountability system assigns "A" through "F" letter grades for schools and districts. Grades are based on student achievement, student growth, student participation in testing, and other academic measures.

## Math

Measurements of student performance on the statewide math assessment.



#### English

Measurements of student performance on the statewide English language arts (ELA) assessment.



## Other Measures

Other measurements of student performance that factor into the accountability grade.





Teacher Data



# **Detailed Assessment and Other Data**

#### Student Performance

The following information shows each level of student performance on statewide assessments.



**In-School Suspension** 

Other Data



Chronic Absenteeism

\$10,809.64 Per-Pupil Expenditure

Incidents of Violence

**Out-of-School Suspension**