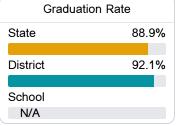

#### Other Measures

Other measurements of student performance that factor into the accountability grade.