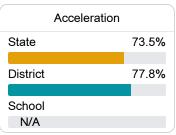

#### Other Measures

Other measurements of student performance that factor into the accountability grade.