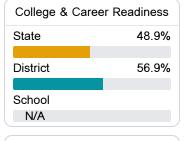

#### Other Measures

Other measurements of student performance that factor into the accountability grade.