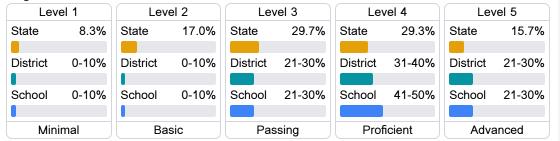

, student participation in testing, and other academic measures.

#### Math

Measurements of student performance on the statewide math assessment.







#### **English**

Measurements of student performance on the statewide English language arts (ELA) assessment.





| Proficiency |       |
|-------------|-------|
| State       | 46.6% |
| District    | 61.3% |
| School      | 66.1% |
|             |       |

#### Other Measures

Other measurements of student performance that factor into the accountability grade.













#### **Teacher Data**

35.0



In-Field Teachers



## Oakdale Elementary

#### **Detailed Assessment and Other Data**

#### Student Performance

The following information shows each level of student performance on statewide assessments.

#### Math



#### English



#### Science



#### Student Assessment Participation









Chronic Absenteeism



\$9,780.46

Per-Pupil Expenditure