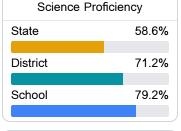

trict



171 Oakdale Road Brandon, MS 39047



Andrea Payne and202@rcsd.ms

### School Accountability Grade Components

Mississippi's accountability system assigns "A" through "F" letter grades for schools and districts. Grades are based on student achievement, student growth, student participation in testing, and other academic measures.

#### Math

Measurements of student performance on the statewide math assessment.







#### **English**

Measurements of student performance on the statewide English language arts (ELA) assessment.





| Proficiency |       |
|-------------|-------|
| State       | 46.6% |
| District    | 61.3% |
| School      | 66.1% |
|             |       |

#### Other Measures

Other measurements of student performance that factor into the accountability grade.













#### **Teacher Data**

35.0



In-Field Teachers



## Oakdale Elementary

#### **Detailed Assessment and Other Data**

#### Student Performance

The following information shows each level of student performance on statewide assessments.

#### Math



#### English



#### Science



#### Student Assessment Participation









Chronic Absenteeism



\$9,780.46

Per-Pupil Expenditure