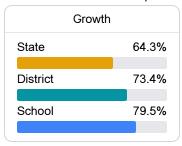

#### Math

Measurements of student performance on the statewide math assessment.