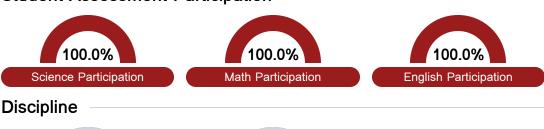

#### Student Assessment Participation

Chronic Absenteeism

\$9,780.46

Per-Pupil Expenditure