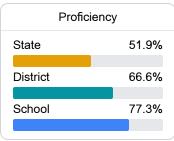

#### Math

Measurements of student performance on the statewide math assessment.