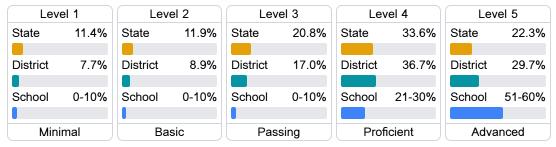

ipation in testing, and other academic measures.

#### Math

Measurements of student performance on the statewide math assessment.







#### **English**

Measurements of student performance on the statewide English language arts (ELA) assessment.





| Proficiency |       |
|-------------|-------|
| State       | 46.6% |
| District    | 61.3% |
| School      | 66.1% |
|             |       |

#### Other Measures

Other measurements of student performance that factor into the accountability grade.













#### **Teacher Data**

35.0



In-Field Teachers



## Oakdale Elementary

#### **Detailed Assessment and Other Data**

#### Student Performance

The following information shows each level of student performance on statewide assessments.

#### Math



#### English



#### Science



#### Student Assessment Participation









Chronic Absenteeism



\$9,780.46

Per-Pupil Expenditure