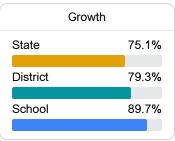

#### Math

Measurements of student performance on the statewide math assessment.