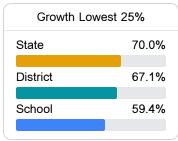

#### Math

Measurements of student performance on the statewide math assessment.