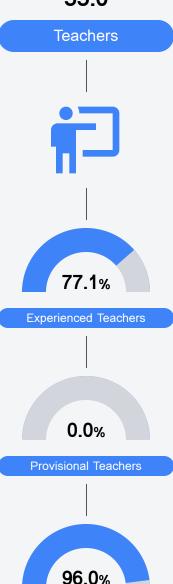

9047



Andrea Payne and202@rcsd.ms

### School Accountability Grade Components

Mississippi's accountability system assigns "A" through "F" letter grades for schools and districts. Grades are based on student achievement, student growth, student participation in testing, and other academic measures.

#### Math

Measurements of student performance on the statewide math assessment.







#### **English**

Measurements of student performance on the statewide English language arts (ELA) assessment.





| Proficiency |       |
|-------------|-------|
| State       | 46.6% |
| District    | 61.3% |
| School      | 66.1% |
|             |       |

#### Other Measures

Other measurements of student performance that factor into the accountability grade.













#### **Teacher Data**

35.0



In-Field Teachers



## Oakdale Elementary

#### **Detailed Assessment and Other Data**

#### Student Performance

The following information shows each level of student performance on statewide assessments.

#### Math



#### English



#### Science



#### Student Assessment Participation









Chronic Absenteeism



\$9,780.46

Per-Pupil Expenditure