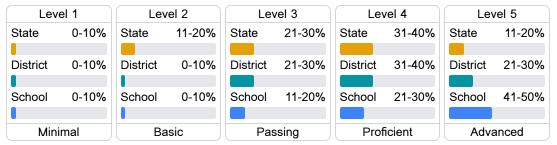

, student growth, student participation in testing, and other academic measures.

#### Math

Measurements of student performance on the statewide math assessment.







#### **English**

Measurements of student performance on the statewide English language arts (ELA) assessment.





| Proficiency |       |
|-------------|-------|
| State       | 46.6% |
| District    | 61.3% |
| School      | 66.1% |
|             |       |

#### Other Measures

Other measurements of student performance that factor into the accountability grade.













#### **Teacher Data**

35.0



In-Field Teachers



## Oakdale Elementary

#### **Detailed Assessment and Other Data**

#### Student Performance

The following information shows each level of student performance on statewide assessments.

#### Math



#### English



#### Science



#### Student Assessment Participation









Chronic Absenteeism



\$9,780.46

Per-Pupil Expenditure