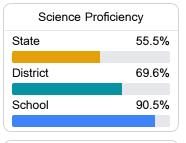

#### Student Performance

The following information shows each level of student performance on statewide assessments.

#### Science