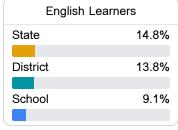

#### Other Measures

Other measurements of student performance that factor into the accountability grade.