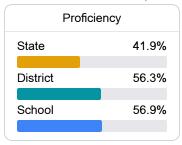

#### Student Performance

The following information shows each level of student performance on statewide assessments.