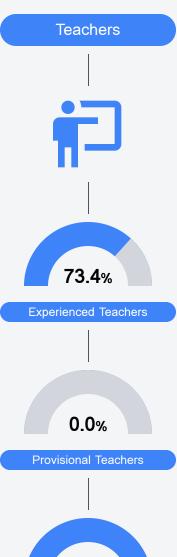

1 Oakdale Road Brandon, MS 39047



Andrea Payne and202@rcsd.ms

### School Accountability Grade Components

Mississippi's accountability system assigns "A" through "F" letter grades for schools and districts. Grades are based on student achievement, student growth, student participation in testing, and other academic measures. COVID - 19 pandemic disruptions continue to be reflected in 2021 - 2022 accountability data, particularly growth data.

#### Math

Measurements of student performance on the statewide math assessment.







#### **English**

Measurements of student performance on the statewide English language arts (ELA) assessment.







#### Other Measures

Other measurements of student performance that factor into the accountability grade.













#### Teacher Data

33.8





In-Field Teachers



## Oakdale Elementary

#### **Detailed Assessment and Other Data**

#### Student Performance

The following information shows each level of student performance on statewide assessments.

#### Math



#### English



#### Science



#### Student Assessment Participation





#### Other Data



Chronic Absenteeism



\$8,661.18

Per-Pupil Expenditure