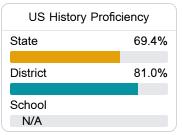

#### Student Performance

The following information shows each level of student performance on statewide assessments.