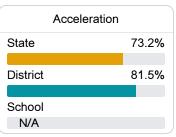

#### Other Measures

Other measurements of student performance that factor into the accountability grade.