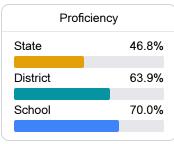

#### Student Performance

The following information shows each level of student performance on statewide assessments.