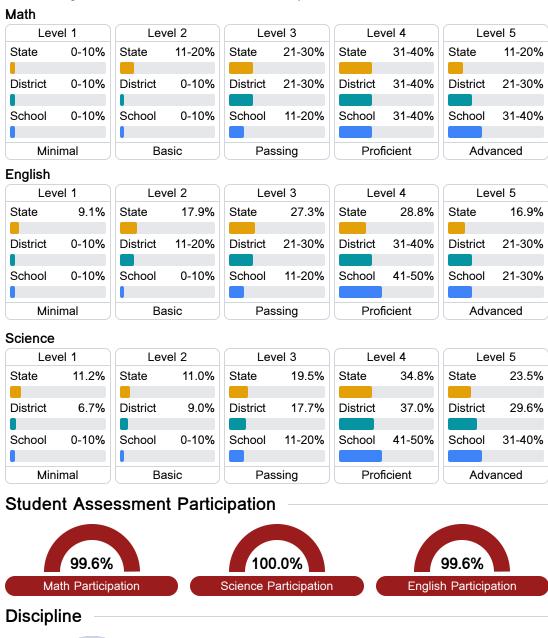

## Detailed Assessment and Other Data

#### Student Performance

The following information shows each level of student performance on statewide assessments.

Other Data

Chronic Absenteeism

\$11,220.43 Per-Pupil Expenditure

<5% Out-of-School Suspension