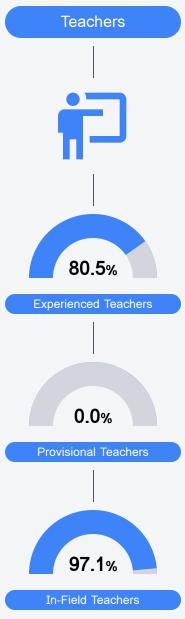

#### Other Measures

Other measurements of student performance that factor into the accountability grade.

Teacher Data

34.8