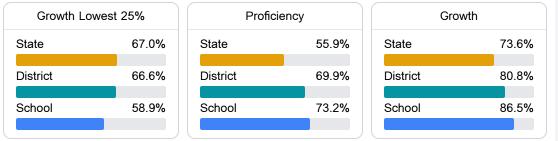

#### Math

Measurements of student performance on the statewide math assessment.