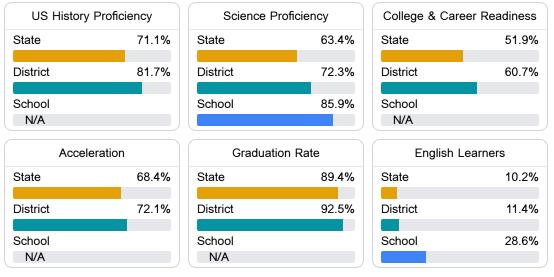

#### Other Measures

Other measurements of student performance that factor into the accountability grade.

Teacher Data

34.8