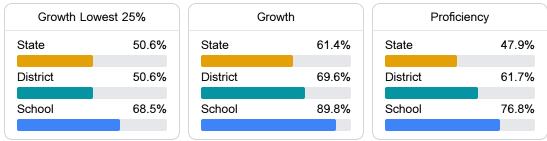

#### English

Measurements of student performance on the statewide English language arts (ELA) assessment.