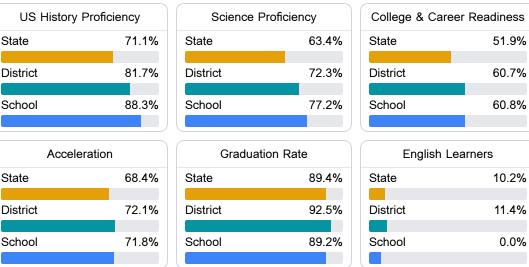

#### Other Measures

Other measurements of student performance that factor into the accountability grade.

To access user guide and see more detailed information, please visit https://msrc.mdek12.org. Last updated 04/07/2025.