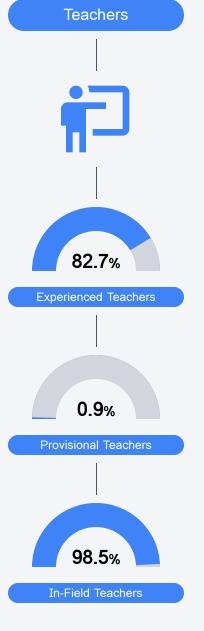

# School Report Card 2023 - 2024

For more detailed information, please visit https://msrc.mdek12.org.



### School Accountability Grade Components

Mississippi's accountability system assigns "A" through "F" letter grades for schools and districts. Grades are based on student achievement, student growth, student participation in testing, and other academic measures.

## Teacher Data

117.8

55.9%

69.9%

79.2%

### Math

Measurements of student performance on the statewide math assessment.



#### English

Measurements of student performance on the statewide English language arts (ELA) assessment.



#### Other Measures

Other measurements of student performance that factor into the accountability grade.





To access user guide and see more detailed information, please visit https://msrc.mdek12.org. Last updated 04/07/2025.



# **Detailed Assessment and Other Data**

#### Student Performance

The following information shows each level of student performance on statewide assessments.



Other Data

**Expulsions** 

**Out-of-School Suspension** 

**In-School Suspension**