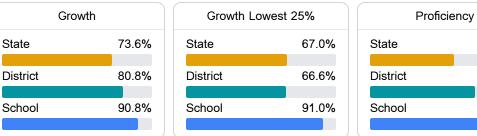

# School Report Card 2023 - 2024

For more detailed information, please visit https://msrc.mdek12.org.



### School Accountability Grade Components

Mississippi's accountability system assigns "A" through "F" letter grades for schools and districts. Grades are based on student achievement, student growth, student participation in testing, and other academic measures.

## Teacher Data

117.8

55.9%

69.9%

79.2%

### Math

Measurements of student performance on the statewide math assessment.



#### English

Measurements of student performance on the statewide English language arts (ELA) assessment.



#### Other Measures

Other measurements of student performance that factor into the accountability grade.





To access user guide and see more detailed information, please visit https://msrc.mdek12.org. Last updated 04/07/2025.



# **Detailed Assessment and Other Data**

#### Student Performance

The following information shows each level of student performance on statewide assessments.



Other Data

**Expulsions** 

**Out-of-School Suspension** 

**In-School Suspension**