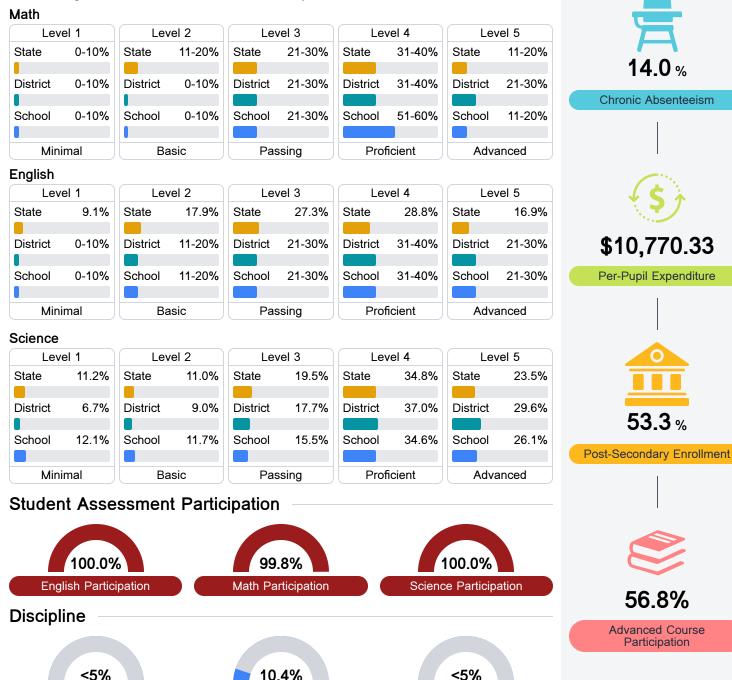

### Math

Measurements of student performance on the statewide math assessment.

#### English

Measurements of student performance on the statewide English language arts (ELA) assessment.

#### Other Measures

Other measurements of student performance that factor into the accountability grade.

To access user guide and see more detailed information, please visit https://msrc.mdek12.org. Last updated 04/07/2025.

#### Student Performance

The following information shows each level of student performance on statewide assessments.

Other Data

**Expulsions** 

**Out-of-School Suspension** 

**In-School Suspension**