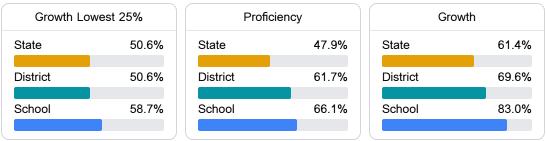

#### English

Measurements of student performance on the statewide English language arts (ELA) assessment.