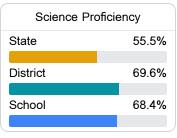

Lewis Bradford lewis.bradford@rcsd.ms

Identified for

Additional Targeted Support and Improvement

## School Accountability Grade Components

Mississippi's accountability system assigns "A" through "F" letter grades for schools and districts. Grades are based on student achievement, student growth, student participation in testing, and other academic measures. COVID - 19 pandemic disruptions continue to be reflected in 2021 - 2022 accountability data, particularly growth data.

#### Math

Measurements of student performance on the statewide math assessment.







## **English**

Measurements of student performance on the statewide English language arts (ELA) assessment.







#### Other Measures

Other measurements of student performance that factor into the accountability grade.













### **Teacher Data**

112.3







Experienced Teachers



Provisional Teachers



In-Field Teachers



## **Detailed Assessment and Other Data**

#### Student Performance

The following information shows each level of student performance on statewide assessments.

#### Math



#### **English**



#### Science



#### Student Assessment Participation



#### Other Data



Chronic Absenteeism



\$9,447.54

Per-Pupil Expenditure



81.6%

Post-Secondary Enrollment



61.9%

Advanced Course Participation