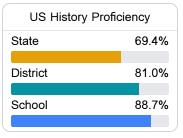

2



Lewis Bradford lewis.bradford@rcsd.ms

Identified for

Additional Targeted Support and Improvement

## School Accountability Grade Components

Mississippi's accountability system assigns "A" through "F" letter grades for schools and districts. Grades are based on student achievement, student growth, student participation in testing, and other academic measures. COVID - 19 pandemic disruptions continue to be reflected in 2021 - 2022 accountability data, particularly growth data.

#### Math

Measurements of student performance on the statewide math assessment.







## **English**

Measurements of student performance on the statewide English language arts (ELA) assessment.







#### Other Measures

Other measurements of student performance that factor into the accountability grade.













### **Teacher Data**

112.3







Experienced Teachers



Provisional Teachers



In-Field Teachers



## **Detailed Assessment and Other Data**

#### Student Performance

The following information shows each level of student performance on statewide assessments.

#### Math



#### **English**



#### Science



#### Student Assessment Participation



#### Other Data



Chronic Absenteeism



\$9,447.54

Per-Pupil Expenditure



81.6%

Post-Secondary Enrollment



61.9%

Advanced Course Participation