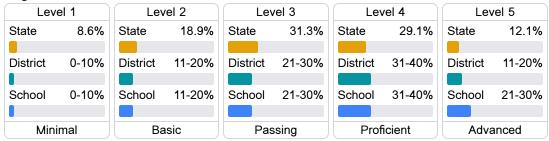

#### Student Performance

The following information shows each level of student performance on statewide assessments.

#### Math