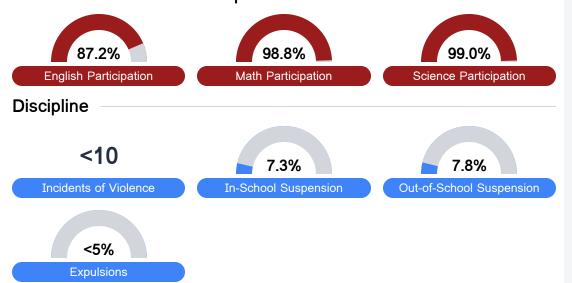

#### Student Assessment Participation

#### Other Data

Chronic Absenteeism

\$9,447.54

Per-Pupil Expenditure

81.6%

Post-Secondary Enrollment

61.9%

Advanced Course Participation