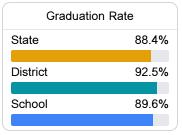

#### Other Measures

Other measurements of student performance that factor into the accountability grade.