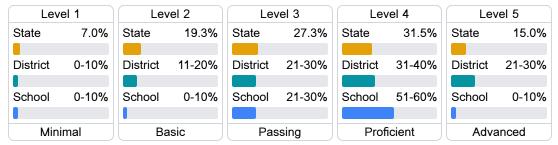

#### Student Performance

The following information shows each level of student performance on statewide assessments.