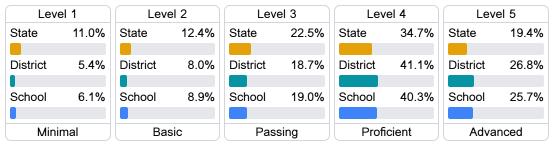

#### Student Performance

The following information shows each level of student performance on statewide assessments.

#### **English**