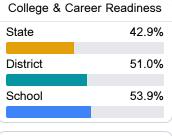

#### Other Measures

Other measurements of student performance that factor into the accountability grade.