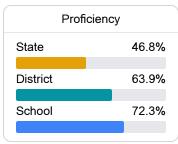

#### Student Performance

The following information shows each level of student performance on statewide assessments.