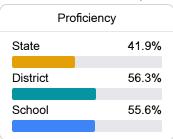

#### Student Performance

The following information shows each level of student performance on statewide assessments.