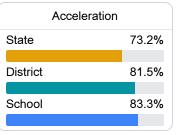

#### Other Measures

Other measurements of student performance that factor into the accountability grade.