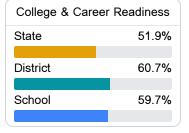

#### Other Measures

Other measurements of student performance that factor into the accountability grade.