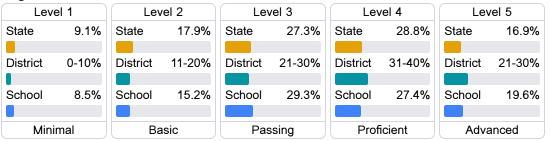

#### **English**

#### Science

| Level 1  |       | Level 2  |       | Level 3  |       | Level 4    |       | Level 5  |       |
|----------|-------|----------|-------|----------|-------|------------|-------|----------|-------|
| State    | 11.2% | State    | 11.0% | State    | 19.5% | State      | 34.8% | State    | 23.5% |
|          |       |          |       |          |       |            |       |          |       |
| District | 6.7%  | District | 9.0%  | District | 17.7% | District   | 37.0% | District | 29.6% |
|          |       |          |       |          |       |            |       |          |       |
| School   | 10.5% | School   | 13.3% | School   | 24.3% | School     | 35.9% | School   | 16.0% |
|          |       |          |       |          |       |            |       |          |       |
| Minimal  |       | Basic    |       | Passing  |       | Proficient |       | Advanced |       |