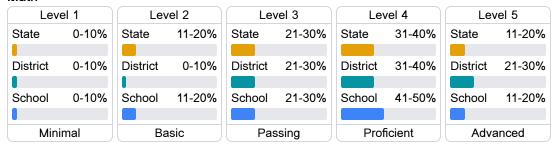

#### Math

#### Science

| Level 1  |       | Level 2  |       | Level 3  |       | Level 4    |       | Level 5  |       |
|----------|-------|----------|-------|----------|-------|------------|-------|----------|-------|
| State    | 11.2% | State    | 11.0% | State    | 19.5% | State      | 34.8% | State    | 23.5% |
|          |       |          |       |          |       |            |       |          |       |
| District | 6.7%  | District | 9.0%  | District | 17.7% | District   | 37.0% | District | 29.6% |
|          |       |          |       |          |       |            |       |          |       |
| School   | 10.5% | School   | 13.3% | School   | 24.3% | School     | 35.9% | School   | 16.0% |
|          |       |          |       |          |       |            |       |          |       |
| Minimal  |       | Basic    |       | Passing  |       | Proficient |       | Advanced |       |