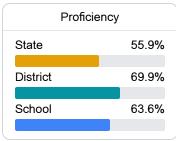

#### Math

Measurements of student performance on the statewide math assessment.