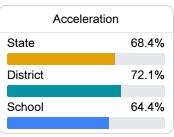

#### Other Measures

Other measurements of student performance that factor into the accountability grade.