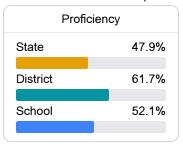

# **English**

Measurements of student performance on the statewide English language arts (ELA) assessment.