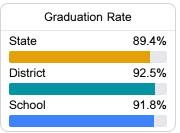

#### Other Measures

Other measurements of student performance that factor into the accountability grade.