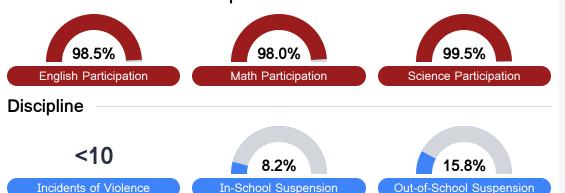

# **Student Assessment Participation**

Other Data

Chronic Absenteeism

\$16,297.32

Per-Pupil Expenditure

44.1%

Post-Secondary Enrollment

59.8%