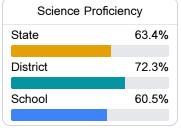

#### Science

| Level 1  |       | Level 2  |       | Level 3  |       | Level 4    |       | Level 5  |       |
|----------|-------|----------|-------|----------|-------|------------|-------|----------|-------|
| State    | 11.2% | State    | 11.0% | State    | 19.5% | State      | 34.8% | State    | 23.5% |
|          |       |          |       |          |       |            |       |          |       |
| District | 6.7%  | District | 9.0%  | District | 17.7% | District   | 37.0% | District | 29.6% |
|          |       |          |       |          |       |            |       |          |       |
| School   | 10.5% | School   | 13.3% | School   | 24.3% | School     | 35.9% | School   | 16.0% |
|          |       |          |       |          |       |            |       |          |       |
| Minimal  |       | Basic    |       | Passing  |       | Proficient |       | Advanced |       |