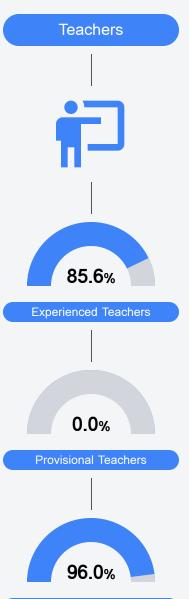

://msrc.mdek12.org">https://msrc.mdek12.org</a>.



# McLaurin Attendance Center

Rankin County School District



130 Tiger Drive Florence, MS 39073



Russell Granberry rus200@rcsd.ms

# School Accountability Grade Components

Mississippi's accountability system assigns "A" through "F" letter grades for schools and districts. Grades are based on student achievement, student growth, student participation in testing, and other academic measures.

#### Math

Measurements of student performance on the statewide math assessment.







# **English**

Measurements of student performance on the statewide English language arts (ELA) assessment.







#### Other Measures

Other measurements of student performance that factor into the accountability grade.













## **Teacher Data**

52.8



In-Field Teachers



# **Detailed Assessment and Other Data**

### Student Performance

The following information shows each level of student performance on statewide assessments.

#### Math



#### **English**



#### Science

| Level 1  |       | Level 2  |       | Level 3  |       | Level 4    |       | Level 5  |       |
|----------|-------|----------|-------|----------|-------|------------|-------|----------|-------|
| State    | 11.2% | State    | 11.0% | State    | 19.5% | State      | 34.8% | State    | 23.5% |
|          |       |          |       |          |       |            |       |          |       |
| District | 6.7%  | District | 9.0%  | District | 17.7% | District   | 37.0% | District | 29.6% |
|          |       |          |       |          |       |            |