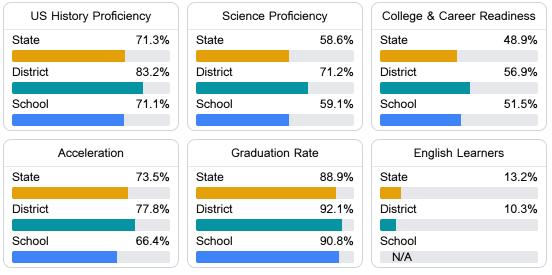

#### Other Measures

Other measurements of student performance that factor into the accountability grade.

Teacher Data

52.7

#### Student Performance

The following information shows each level of student performance on statewide assessments.

MISSISSIPPI

EDUCATION

Other Data

**Expulsions** 

**Out-of-School Suspension** 

**In-School Suspension**