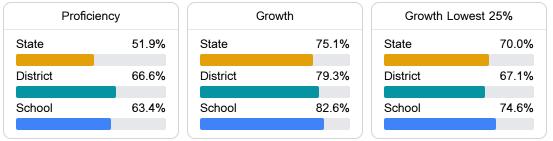

#### Math

Measurements of student performance on the statewide math assessment.

#### Student Performance

The following information shows each level of student performance on statewide assessments.

MISSISSIPPI

EDUCATION

Other Data

**Expulsions** 

**Out-of-School Suspension** 

**In-School Suspension**