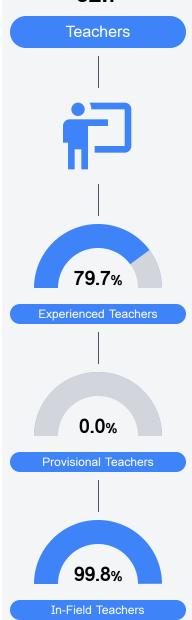

#### Other Measures

Other measurements of student performance that factor into the accountability grade.

Teacher Data

52.7