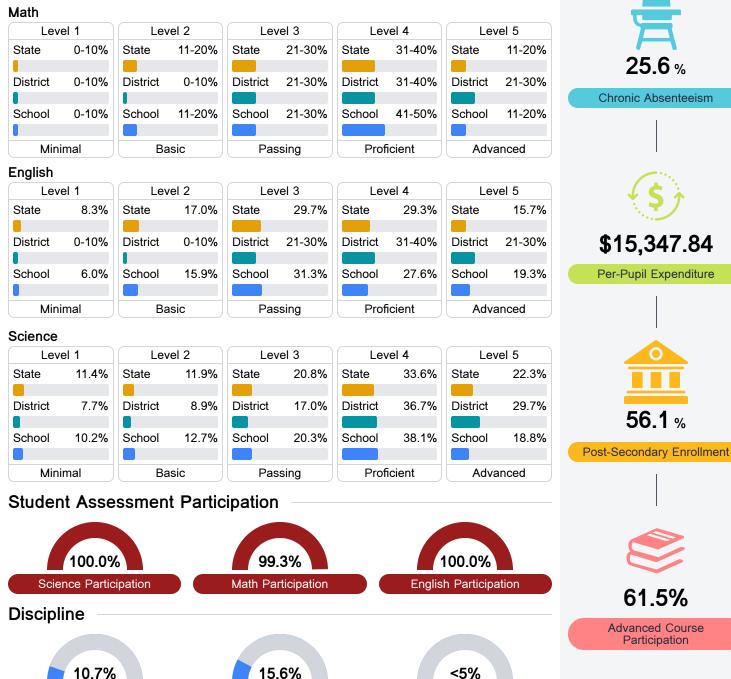

## **Detailed Assessment and Other Data**

#### Student Performance

The following information shows each level of student performance on statewide assessments.

MISSISSIPPI

EDUCATION

Other Data

**Expulsions** 

**Out-of-School Suspension** 

**In-School Suspension**