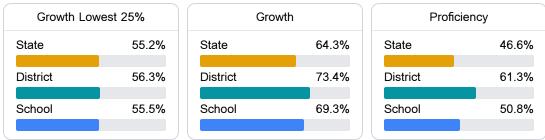

#### English

Measurements of student performance on the statewide English language arts (ELA) assessment.

#### Student Performance

The following information shows each level of student performance on statewide assessments.

MISSISSIPPI

EDUCATION

Other Data

**Expulsions** 

**Out-of-School Suspension** 

**In-School Suspension**